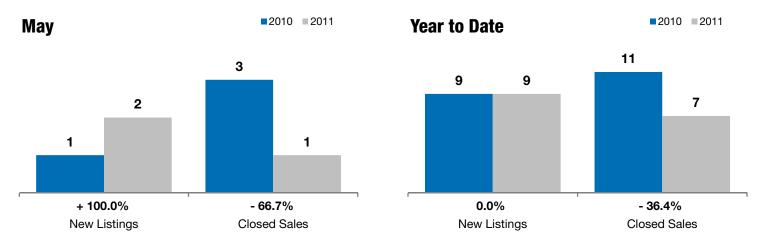

## Worthing

+ 100.0%

- 66.7%

- 12.4%

Change in New Listings Change in Closed Sales

Change in Median Sales Price

Voor to Data

| Lincoln County, SD                       | iviay     |           |          | rear to Date |           |         |
|------------------------------------------|-----------|-----------|----------|--------------|-----------|---------|
|                                          | 2010      | 2011      | +/-      | 2010         | 2011      | +/-     |
| New Listings                             | 1         | 2         | + 100.0% | 9            | 9         | 0.0%    |
| Closed Sales                             | 3         | 1         | - 66.7%  | 11           | 7         | - 36.4% |
| Median Sales Price*                      | \$121,000 | \$106,000 | - 12.4%  | \$124,900    | \$105,000 | - 15.9% |
| Average Sales Price*                     | \$121,667 | \$106,000 | - 12.9%  | \$138,164    | \$105,714 | - 23.5% |
| Percent of Original List Price Received* | 94.9%     | 96.5%     | + 1.6%   | 95.4%        | 89.2%     | - 6.4%  |
| Average Days on Market Until Sale        | 64        | 26        | - 59.4%  | 81           | 86        | + 6.9%  |
| Inventory of Homes for Sale              | 3         | 6         | + 100.0% |              |           |         |
| Months Supply of Inventory               | 1.3       | 3.7       | + 190.9% |              |           |         |