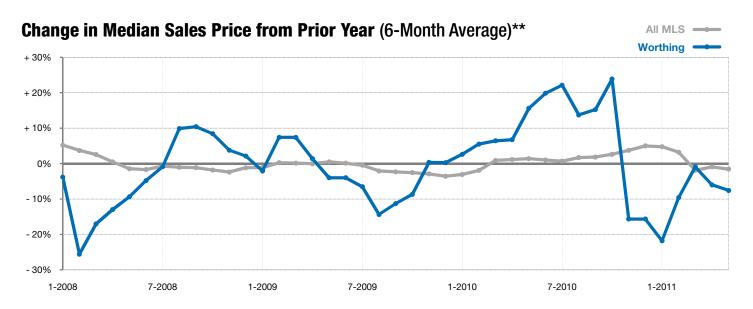

## Worthing

+ 100.0%

- 66.7%

- 12.4%

Change in New Listings Change in Closed Sales

Change in Median Sales Price

Voor to Data

| Lincoln County, SD                       | iviay     |           |          | rear to Date |           |         |
|------------------------------------------|-----------|-----------|----------|--------------|-----------|---------|
|                                          | 2010      | 2011      | +/-      | 2010         | 2011      | +/-     |
| New Listings                             | 1         | 2         | + 100.0% | 9            | 9         | 0.0%    |
| Closed Sales                             | 3         | 1         | - 66.7%  | 11           | 7         | - 36.4% |
| Median Sales Price*                      | \$121,000 | \$106,000 | - 12.4%  | \$124,900    | \$105,000 | - 15.9% |
| Average Sales Price*                     | \$121,667 | \$106,000 | - 12.9%  | \$138,164    | \$105,714 | - 23.5% |
| Percent of Original List Price Received* | 94.9%     | 96.5%     | + 1.6%   | 95.4%        | 89.2%     | - 6.4%  |
| Average Days on Market Until Sale        | 64        | 26        | - 59.4%  | 81           | 86        | + 6.9%  |
| Inventory of Homes for Sale              | 3         | 6         | + 100.0% |              |           |         |
| Months Supply of Inventory               | 1.3       | 3.7       | + 190.9% |              |           |         |

<sup>\*</sup> Does not account for list prices from any previous listing contracts or seller concessions. | Activity for one month can sometimes look extreme due to small sample size.

<sup>\*\*</sup> Each dot represents the change in median sales price from the prior year using a 6-month weighted average. This means that each of the 6 months used in a dot are proportioned according to their share of sales during that period. | All data from RASE Multiple Listing Service. Powered by 10K Research and Marketing.