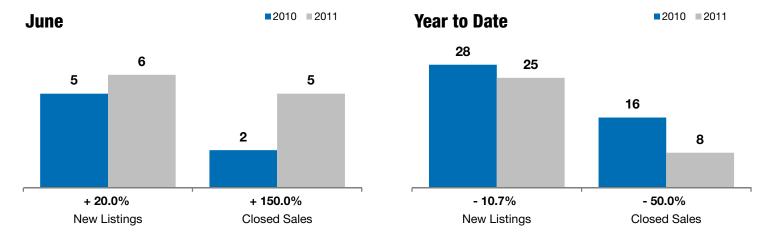

## **Beresford**

+ 20.0% + 150.0% - 27.0%

Change in **New Listings** 

Change in Closed Sales

Change in Median Sales Price

| Union County, SD                         | June      |           |          | rear to Date |           |         |
|------------------------------------------|-----------|-----------|----------|--------------|-----------|---------|
|                                          | 2010      | 2011      | +/-      | 2010         | 2011      | +/-     |
| New Listings                             | 5         | 6         | + 20.0%  | 28           | 25        | - 10.7% |
| Closed Sales                             | 2         | 5         | + 150.0% | 16           | 8         | - 50.0% |
| Median Sales Price*                      | \$137,000 | \$100,000 | - 27.0%  | \$131,950    | \$104,000 | - 21.2% |
| Average Sales Price*                     | \$137,000 | \$111,400 | - 18.7%  | \$123,950    | \$146,809 | + 18.4% |
| Percent of Original List Price Received* | 106.0%    | 87.3%     | - 17.6%  | 96.2%        | 89.8%     | - 6.6%  |
| Average Days on Market Until Sale        | 38        | 155       | + 307.4% | 171          | 165       | - 3.6%  |
| Inventory of Homes for Sale              | 27        | 22        | - 18.5%  |              |           |         |
| Months Supply of Inventory               | 14.7      | 13.2      | - 10.4%  |              |           |         |