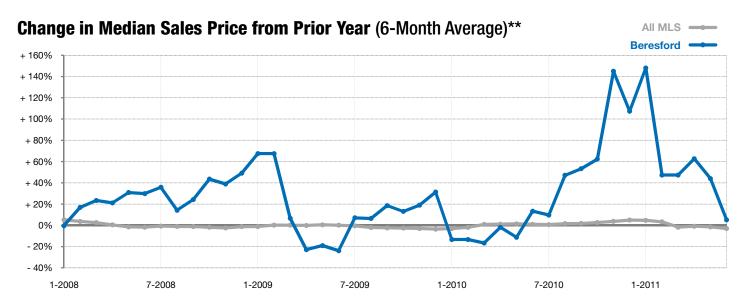

## **Beresford**

+ 20.0% + 150.0% - 27.0%

Change in **New Listings** 

Change in Closed Sales

Change in Median Sales Price

| Union County, SD                         | June      |           |          | rear to Date |           |         |
|------------------------------------------|-----------|-----------|----------|--------------|-----------|---------|
|                                          | 2010      | 2011      | +/-      | 2010         | 2011      | +/-     |
| New Listings                             | 5         | 6         | + 20.0%  | 28           | 25        | - 10.7% |
| Closed Sales                             | 2         | 5         | + 150.0% | 16           | 8         | - 50.0% |
| Median Sales Price*                      | \$137,000 | \$100,000 | - 27.0%  | \$131,950    | \$104,000 | - 21.2% |
| Average Sales Price*                     | \$137,000 | \$111,400 | - 18.7%  | \$123,950    | \$146,809 | + 18.4% |
| Percent of Original List Price Received* | 106.0%    | 87.3%     | - 17.6%  | 96.2%        | 89.8%     | - 6.6%  |
| Average Days on Market Until Sale        | 38        | 155       | + 307.4% | 171          | 165       | - 3.6%  |
| Inventory of Homes for Sale              | 27        | 22        | - 18.5%  |              |           |         |
| Months Supply of Inventory               | 14.7      | 13.2      | - 10.4%  |              |           |         |

<sup>\*</sup> Does not account for list prices from any previous listing contracts or seller concessions. | Activity for one month can sometimes look extreme due to small sample size.

<sup>\*\*</sup> Each dot represents the change in median sales price from the prior year using a 6-month weighted average. This means that each of the 6 months used in a dot are proportioned according to their share of sales during that period. | All data from RASE Multiple Listing Service. Powered by 10K Research and Marketing.