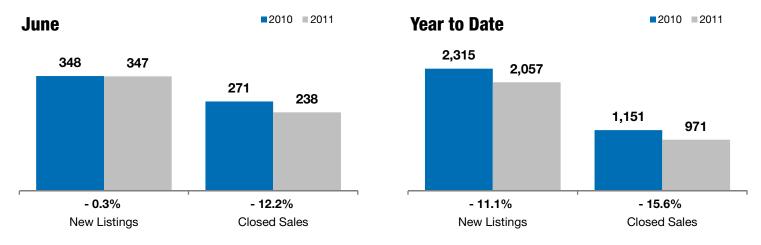

## City of Sioux Falls

- 0.3%

June

- 12.2%

- 5.0%

Change in **New Listings** 

Change in Closed Sales

Change in Median Sales Price

Year to Date

Lincoln and Minnehaha Counties, SD

| Emount and Millionald Oddition, OD       |           |           |         |           |           |         |
|------------------------------------------|-----------|-----------|---------|-----------|-----------|---------|
|                                          | 2010      | 2011      | +/-     | 2010      | 2011      | +/-     |
| New Listings                             | 348       | 347       | - 0.3%  | 2,315     | 2,057     | - 11.1% |
| Closed Sales                             | 271       | 238       | - 12.2% | 1,151     | 971       | - 15.6% |
| Median Sales Price*                      | \$151,900 | \$144,250 | - 5.0%  | \$146,000 | \$142,500 | - 2.4%  |
| Average Sales Price*                     | \$173,027 | \$169,862 | - 1.8%  | \$167,032 | \$165,953 | - 0.6%  |
| Percent of Original List Price Received* | 96.2%     | 95.8%     | - 0.3%  | 95.9%     | 94.3%     | - 1.7%  |
| Average Days on Market Until Sale        | 76        | 82        | + 8.3%  | 78        | 91        | + 16.3% |
| Inventory of Homes for Sale              | 1,388     | 1,367     | - 1.5%  |           |           |         |
| Months Supply of Inventory               | 6.7       | 8.8       | + 31.3% |           |           |         |