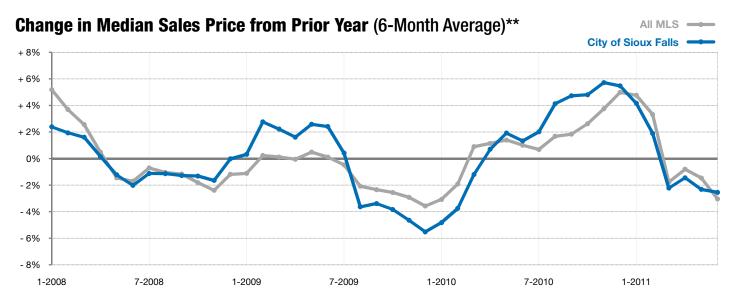

<sup>\*</sup> Does not account for list prices from any previous listing contracts or seller concessions. | Activity for one month can sometimes look extreme due to small sample size.

<sup>\*\*</sup> Each dot represents the change in median sales price from the prior year using a 6-month weighted average. This means that each of the 6 months used in a dot are proportioned according to their share of sales during that period. | All data from RASE Multiple Listing Service. Powered by 10K Research and Marketing.