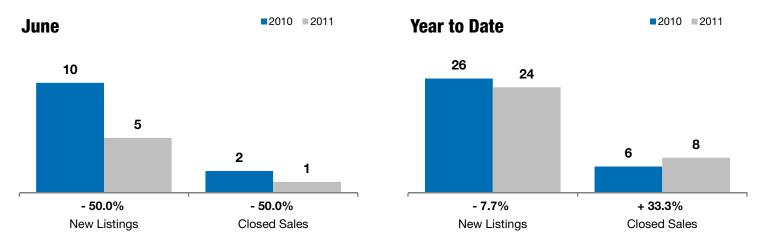

## **Garretson**

- 50.0% - 50.0%

+ 14.4%

Change in **New Listings** 

Change in Closed Sales

Change in Median Sales Price

|           | June                                                    |                                                                                                                   |                                                                                                                                                                                       | Year to Date                                                                                                                                                                                                                      |                                                                                                                                                                                                                                                                                                                                                                                                                                     |  |
|-----------|---------------------------------------------------------|-------------------------------------------------------------------------------------------------------------------|---------------------------------------------------------------------------------------------------------------------------------------------------------------------------------------|-----------------------------------------------------------------------------------------------------------------------------------------------------------------------------------------------------------------------------------|-------------------------------------------------------------------------------------------------------------------------------------------------------------------------------------------------------------------------------------------------------------------------------------------------------------------------------------------------------------------------------------------------------------------------------------|--|
| 2010      | 2011                                                    | +/-                                                                                                               | 2010                                                                                                                                                                                  | 2011                                                                                                                                                                                                                              | +/-                                                                                                                                                                                                                                                                                                                                                                                                                                 |  |
| 10        | 5                                                       | - 50.0%                                                                                                           | 26                                                                                                                                                                                    | 24                                                                                                                                                                                                                                | - 7.7%                                                                                                                                                                                                                                                                                                                                                                                                                              |  |
| 2         | 1                                                       | - 50.0%                                                                                                           | 6                                                                                                                                                                                     | 8                                                                                                                                                                                                                                 | + 33.3%                                                                                                                                                                                                                                                                                                                                                                                                                             |  |
| \$232,500 | \$266,000                                               | + 14.4%                                                                                                           | \$90,000                                                                                                                                                                              | \$207,000                                                                                                                                                                                                                         | + 130.0%                                                                                                                                                                                                                                                                                                                                                                                                                            |  |
| \$232,500 | \$266,000                                               | + 14.4%                                                                                                           | \$131,750                                                                                                                                                                             | \$203,575                                                                                                                                                                                                                         | + 54.5%                                                                                                                                                                                                                                                                                                                                                                                                                             |  |
| 95.2%     | 95.0%                                                   | - 0.2%                                                                                                            | 94.3%                                                                                                                                                                                 | 94.5%                                                                                                                                                                                                                             | + 0.2%                                                                                                                                                                                                                                                                                                                                                                                                                              |  |
| 137       | 136                                                     | - 0.7%                                                                                                            | 107                                                                                                                                                                                   | 94                                                                                                                                                                                                                                | - 12.9%                                                                                                                                                                                                                                                                                                                                                                                                                             |  |
| 23        | 19                                                      | - 17.4%                                                                                                           |                                                                                                                                                                                       |                                                                                                                                                                                                                                   |                                                                                                                                                                                                                                                                                                                                                                                                                                     |  |
| 13.8      | 7.3                                                     | - 47.0%                                                                                                           |                                                                                                                                                                                       |                                                                                                                                                                                                                                   |                                                                                                                                                                                                                                                                                                                                                                                                                                     |  |
|           | 10<br>2<br>\$232,500<br>\$232,500<br>95.2%<br>137<br>23 | 2010  2011    10  5    2  1    \$232,500  \$266,000    \$232,500  \$266,000    95.2%  95.0%    137  136    23  19 | 2010  2011  + / -    10  5  - 50.0%    2  1  - 50.0%    \$232,500  \$266,000  + 14.4%    \$232,500  \$266,000  + 14.4%    95.2%  95.0%  - 0.2%    137  136  - 0.7%    23  19  - 17.4% | 2010  2011  + / -  2010    10  5  -50.0%  26    2  1  -50.0%  6    \$232,500  \$266,000  + 14.4%  \$90,000    \$232,500  \$266,000  + 14.4%  \$131,750    95.2%  95.0%  - 0.2%  94.3%    137  136  - 0.7%  107    23  19  - 17.4% | 2010      2011      + / -      2010      2011        10      5      -50.0%      26      24        2      1      -50.0%      6      8        \$232,500      \$266,000      + 14.4%      \$90,000      \$207,000        \$232,500      \$266,000      + 14.4%      \$131,750      \$203,575        95.2%      95.0%      - 0.2%      94.3%      94.5%        137      136      - 0.7%      107      94        23      19      - 17.4% |  |