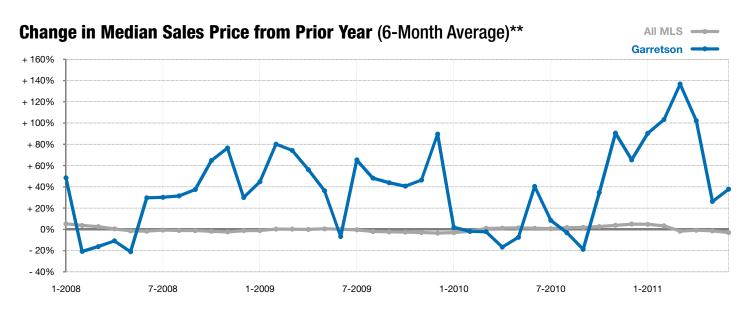

<sup>\*</sup> Does not account for list prices from any previous listing contracts or seller concessions. | Activity for one month can sometimes look extreme due to small sample size.

<sup>\*\*</sup> Each dot represents the change in median sales price from the prior year using a 6-month weighted average. This means that each of the 6 months used in a dot are proportioned according to their share of sales during that period. | All data from RASE Multiple Listing Service. Powered by 10K Research and Marketing.