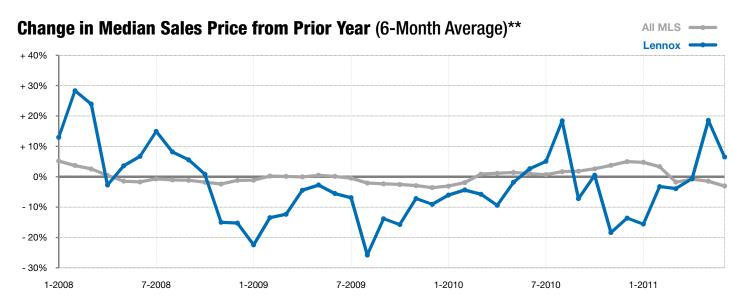

<sup>\*</sup> Does not account for list prices from any previous listing contracts or seller concessions. | Activity for one month can sometimes look extreme due to small sample size.

<sup>\*\*</sup> Each dot represents the change in median sales price from the prior year using a 6-month weighted average. This means that each of the 6 months used in a dot are proportioned according to their share of sales during that period. | All data from RASE Multiple Listing Service. Powered by 10K Research and Marketing.