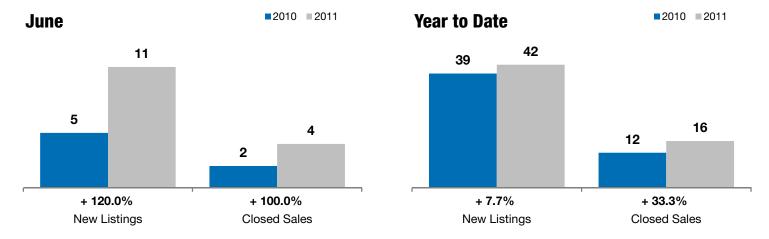

## Lennox

+ 120.0% + 100.0% - 18.7%

Change in **New Listings** 

Change in **Closed Sales** 

Change in **Median Sales Price** 

| Lincoln County, SD                       | June      |           |          | rear to Date |           |         |
|------------------------------------------|-----------|-----------|----------|--------------|-----------|---------|
|                                          | 2010      | 2011      | +/-      | 2010         | 2011      | +/-     |
| New Listings                             | 5         | 11        | + 120.0% | 39           | 42        | + 7.7%  |
| Closed Sales                             | 2         | 4         | + 100.0% | 12           | 16        | + 33.3% |
| Median Sales Price*                      | \$172,450 | \$140,250 | - 18.7%  | \$92,450     | \$95,325  | + 3.1%  |
| Average Sales Price*                     | \$172,450 | \$118,225 | - 31.4%  | \$122,088    | \$100,778 | - 17.5% |
| Percent of Original List Price Received* | 93.2%     | 90.0%     | - 3.4%   | 95.2%        | 88.2%     | - 7.3%  |
| Average Days on Market Until Sale        | 117       | 66        | - 43.8%  | 49           | 92        | + 87.1% |
| Inventory of Homes for Sale              | 24        | 31        | + 29.2%  |              |           |         |
| Months Supply of Inventory               | 8.8       | 11.3      | + 28.1%  |              |           |         |