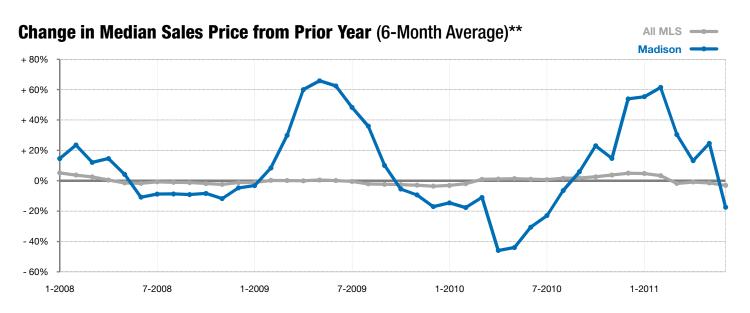

<sup>\*</sup> Does not account for list prices from any previous listing contracts or seller concessions. | Activity for one month can sometimes look extreme due to small sample size.

<sup>\*\*</sup> Each dot represents the change in median sales price from the prior year using a 6-month weighted average. This means that each of the 6 months used in a dot are proportioned according to their share of sales during that period. | All data from RASE Multiple Listing Service. Powered by 10K Research and Marketing.