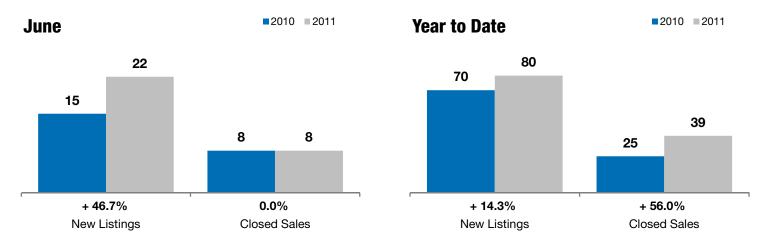

## **Madison**

+ 46.7%

0.0%

- 10.6%

Change in **New Listings** 

Change in Closed Sales

Change in Median Sales Price

| June      |                                                        |                                                                                                 | Year to Date                                                                                                                                           |                                                                                                                                                                                                                                                                                                                        |                                                                                                                                                                                                                                                                                                                                                                                           |
|-----------|--------------------------------------------------------|-------------------------------------------------------------------------------------------------|--------------------------------------------------------------------------------------------------------------------------------------------------------|------------------------------------------------------------------------------------------------------------------------------------------------------------------------------------------------------------------------------------------------------------------------------------------------------------------------|-------------------------------------------------------------------------------------------------------------------------------------------------------------------------------------------------------------------------------------------------------------------------------------------------------------------------------------------------------------------------------------------|
| 2010      | 2011                                                   | +/-                                                                                             | 2010                                                                                                                                                   | 2011                                                                                                                                                                                                                                                                                                                   | +/-                                                                                                                                                                                                                                                                                                                                                                                       |
| 15        | 22                                                     | + 46.7%                                                                                         | 70                                                                                                                                                     | 80                                                                                                                                                                                                                                                                                                                     | + 14.3%                                                                                                                                                                                                                                                                                                                                                                                   |
| 8         | 8                                                      | 0.0%                                                                                            | 25                                                                                                                                                     | 39                                                                                                                                                                                                                                                                                                                     | + 56.0%                                                                                                                                                                                                                                                                                                                                                                                   |
| \$90,950  | \$81,300                                               | - 10.6%                                                                                         | \$92,500                                                                                                                                               | \$79,900                                                                                                                                                                                                                                                                                                               | - 13.6%                                                                                                                                                                                                                                                                                                                                                                                   |
| \$116,706 | \$78,163                                               | - 33.0%                                                                                         | \$107,046                                                                                                                                              | \$99,158                                                                                                                                                                                                                                                                                                               | - 7.4%                                                                                                                                                                                                                                                                                                                                                                                    |
| 89.9%     | 93.7%                                                  | + 4.2%                                                                                          | 91.7%                                                                                                                                                  | 89.8%                                                                                                                                                                                                                                                                                                                  | - 2.1%                                                                                                                                                                                                                                                                                                                                                                                    |
| 128       | 62                                                     | - 51.8%                                                                                         | 114                                                                                                                                                    | 109                                                                                                                                                                                                                                                                                                                    | - 4.6%                                                                                                                                                                                                                                                                                                                                                                                    |
| 70        | 70                                                     | 0.0%                                                                                            |                                                                                                                                                        |                                                                                                                                                                                                                                                                                                                        |                                                                                                                                                                                                                                                                                                                                                                                           |
| 14.5      | 10.1                                                   | - 30.1%                                                                                         |                                                                                                                                                        |                                                                                                                                                                                                                                                                                                                        |                                                                                                                                                                                                                                                                                                                                                                                           |
|           | 15<br>8<br>\$90,950<br>\$116,706<br>89.9%<br>128<br>70 | 2010 2011   15 22   8 8   \$90,950 \$81,300   \$116,706 \$78,163   89.9% 93.7%   128 62   70 70 | 2010 2011 + / -   15 22 + 46.7%   8 8 0.0%   \$90,950 \$81,300 - 10.6%   \$116,706 \$78,163 - 33.0%   89.9% 93.7% + 4.2%   128 62 - 51.8%   70 70 0.0% | 2010     2011     + / -     2010       15     22     + 46.7%     70       8     8     0.0%     25       \$90,950     \$81,300     - 10.6%     \$92,500       \$116,706     \$78,163     - 33.0%     \$107,046       89.9%     93.7%     + 4.2%     91.7%       128     62     - 51.8%     114       70     70     0.0% | 2010     2011     + / -     2010     2011       15     22     + 46.7%     70     80       8     8     0.0%     25     39       \$90,950     \$81,300     - 10.6%     \$92,500     \$79,900       \$116,706     \$78,163     - 33.0%     \$107,046     \$99,158       89.9%     93.7%     + 4.2%     91.7%     89.8%       128     62     - 51.8%     114     109       70     70     0.0% |