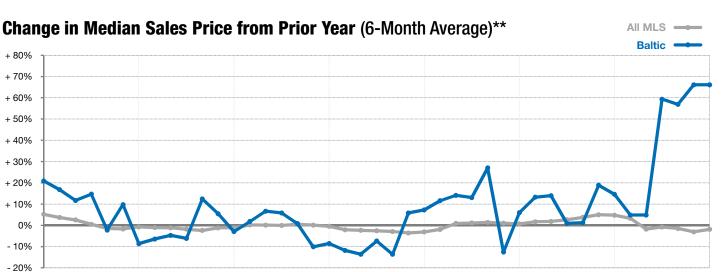

7-2011

7-2009

\*\* Each dot represents the change in median sales price from the prior year using a 6-month weighted average. This means that each of the 6 months used in a dot are proportioned according to their share of sales during that period. | All data from RASE Multiple Listing Service. Powered by 10K Research and Marketing.