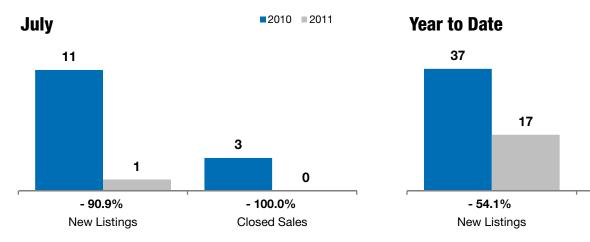

## - 90.9% - 100.0% - 100.0%

| Baltic | Change in    | Change in    | Change in          |  |  |  |
|--------|--------------|--------------|--------------------|--|--|--|
|        | New Listings | Closed Sales | Median Sales Price |  |  |  |
|        |              |              |                    |  |  |  |

|           | July                                                    |                                                                                                    |                                                                                                                                                                                 | Year to Date                                                                                                                                                                                                                  |                                                                                                                                                                                                                                                                              |  |
|-----------|---------------------------------------------------------|----------------------------------------------------------------------------------------------------|---------------------------------------------------------------------------------------------------------------------------------------------------------------------------------|-------------------------------------------------------------------------------------------------------------------------------------------------------------------------------------------------------------------------------|------------------------------------------------------------------------------------------------------------------------------------------------------------------------------------------------------------------------------------------------------------------------------|--|
| 2010      | 2011                                                    | +/-                                                                                                | 2010                                                                                                                                                                            | 2011                                                                                                                                                                                                                          | +/-                                                                                                                                                                                                                                                                          |  |
| 11        | 1                                                       | - 90.9%                                                                                            | 37                                                                                                                                                                              | 17                                                                                                                                                                                                                            | - 54.1%                                                                                                                                                                                                                                                                      |  |
| 3         | 0                                                       | - 100.0%                                                                                           | 11                                                                                                                                                                              | 4                                                                                                                                                                                                                             | - 63.6%                                                                                                                                                                                                                                                                      |  |
| \$164,900 | \$0                                                     | - 100.0%                                                                                           | \$141,500                                                                                                                                                                       | \$138,250                                                                                                                                                                                                                     | - 2.3%                                                                                                                                                                                                                                                                       |  |
| \$162,800 | \$0                                                     | - 100.0%                                                                                           | \$127,041                                                                                                                                                                       | \$150,875                                                                                                                                                                                                                     | + 18.8%                                                                                                                                                                                                                                                                      |  |
| 96.2%     | 0.0%                                                    | - 100.0%                                                                                           | 93.7%                                                                                                                                                                           | 97.3%                                                                                                                                                                                                                         | + 3.8%                                                                                                                                                                                                                                                                       |  |
| 202       | 0                                                       | - 100.0%                                                                                           | 106                                                                                                                                                                             | 154                                                                                                                                                                                                                           | + 46.0%                                                                                                                                                                                                                                                                      |  |
| 24        | 14                                                      | - 41.7%                                                                                            |                                                                                                                                                                                 |                                                                                                                                                                                                                               |                                                                                                                                                                                                                                                                              |  |
| 9.2       | 8.6                                                     | - 6.7%                                                                                             |                                                                                                                                                                                 |                                                                                                                                                                                                                               |                                                                                                                                                                                                                                                                              |  |
|           | 11<br>3<br>\$164,900<br>\$162,800<br>96.2%<br>202<br>24 | 2010  2011    11  1    3  0    \$164,900  \$0    \$162,800  \$0    96.2%  0.0%    202  0    24  14 | 2010  2011  + / -    11  1  - 90.9%    3  0  - 100.0%    \$164,900  \$0  - 100.0%    \$162,800  \$0  - 100.0%    \$96.2%  0.0%  - 100.0%    202  0  - 100.0%    24  14  - 41.7% | 2010  2011  + / -  2010    11  1  - 90.9%  37    3  0  - 100.0%  11    \$164,900  \$0  - 100.0%  \$141,500    \$162,800  \$0  - 100.0%  \$127,041    96.2%  0.0%  - 100.0%  93.7%    202  0  - 100.0%  106    24  14  - 41.7% | 2010  2011  + / -  2010  2011    11  1  - 90.9%  37  17    3  0  - 100.0%  11  4    \$164,900  \$0  - 100.0%  \$141,500  \$138,250    \$162,800  \$0  - 100.0%  \$127,041  \$150,875    96.2%  0.0%  - 100.0%  93.7%  97.3%    202  0  - 100.0%  106  154    24  14  - 41.7% |  |