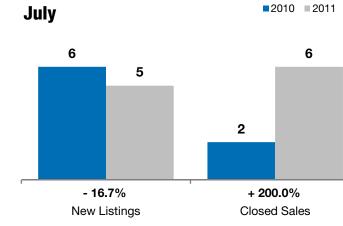

## - 16.7% + 200.0% + 34.0%

|       | Change in    | Change in    | Change in          |
|-------|--------------|--------------|--------------------|
| anton | New Listings | Closed Sales | Median Sales Price |

| Lincoln County, SD                                                                                                                                                                                                                                                                                                                                                                                                                                                                                                                                                                                                                                                                                                                                                                                                                                                                                                                                                                                                                                                                                                                                                                                                                                                                                                                                                                                                                                                                                                                                                                                                                                                                                                                                                                                                                                                                                                                                                                                                                                                                                                             |               | July      |          |           | Year to Date |         |  |
|--------------------------------------------------------------------------------------------------------------------------------------------------------------------------------------------------------------------------------------------------------------------------------------------------------------------------------------------------------------------------------------------------------------------------------------------------------------------------------------------------------------------------------------------------------------------------------------------------------------------------------------------------------------------------------------------------------------------------------------------------------------------------------------------------------------------------------------------------------------------------------------------------------------------------------------------------------------------------------------------------------------------------------------------------------------------------------------------------------------------------------------------------------------------------------------------------------------------------------------------------------------------------------------------------------------------------------------------------------------------------------------------------------------------------------------------------------------------------------------------------------------------------------------------------------------------------------------------------------------------------------------------------------------------------------------------------------------------------------------------------------------------------------------------------------------------------------------------------------------------------------------------------------------------------------------------------------------------------------------------------------------------------------------------------------------------------------------------------------------------------------|---------------|-----------|----------|-----------|--------------|---------|--|
|                                                                                                                                                                                                                                                                                                                                                                                                                                                                                                                                                                                                                                                                                                                                                                                                                                                                                                                                                                                                                                                                                                                                                                                                                                                                                                                                                                                                                                                                                                                                                                                                                                                                                                                                                                                                                                                                                                                                                                                                                                                                                                                                | 2010          | 2011      | +/-      | 2010      | 2011         | +/-     |  |
| New Listings                                                                                                                                                                                                                                                                                                                                                                                                                                                                                                                                                                                                                                                                                                                                                                                                                                                                                                                                                                                                                                                                                                                                                                                                                                                                                                                                                                                                                                                                                                                                                                                                                                                                                                                                                                                                                                                                                                                                                                                                                                                                                                                   | 6             | 5         | - 16.7%  | 35        | 47           | + 34.3% |  |
| Closed Sales                                                                                                                                                                                                                                                                                                                                                                                                                                                                                                                                                                                                                                                                                                                                                                                                                                                                                                                                                                                                                                                                                                                                                                                                                                                                                                                                                                                                                                                                                                                                                                                                                                                                                                                                                                                                                                                                                                                                                                                                                                                                                                                   | 2             | 6         | + 200.0% | 20        | 15           | - 25.0% |  |
| Median Sales Price*                                                                                                                                                                                                                                                                                                                                                                                                                                                                                                                                                                                                                                                                                                                                                                                                                                                                                                                                                                                                                                                                                                                                                                                                                                                                                                                                                                                                                                                                                                                                                                                                                                                                                                                                                                                                                                                                                                                                                                                                                                                                                                            | \$126,000     | \$168,825 | + 34.0%  | \$92,000  | \$143,000    | + 55.4% |  |
| Average Sales Price*                                                                                                                                                                                                                                                                                                                                                                                                                                                                                                                                                                                                                                                                                                                                                                                                                                                                                                                                                                                                                                                                                                                                                                                                                                                                                                                                                                                                                                                                                                                                                                                                                                                                                                                                                                                                                                                                                                                                                                                                                                                                                                           | \$126,000     | \$159,942 | + 26.9%  | \$104,005 | \$162,672    | + 56.4% |  |
| Percent of Original List Price Received*                                                                                                                                                                                                                                                                                                                                                                                                                                                                                                                                                                                                                                                                                                                                                                                                                                                                                                                                                                                                                                                                                                                                                                                                                                                                                                                                                                                                                                                                                                                                                                                                                                                                                                                                                                                                                                                                                                                                                                                                                                                                                       | 91.7%         | 93.1%     | + 1.4%   | 93.4%     | 95.1%        | + 1.8%  |  |
| Average Days on Market Until Sale                                                                                                                                                                                                                                                                                                                                                                                                                                                                                                                                                                                                                                                                                                                                                                                                                                                                                                                                                                                                                                                                                                                                                                                                                                                                                                                                                                                                                                                                                                                                                                                                                                                                                                                                                                                                                                                                                                                                                                                                                                                                                              | 171           | 211       | + 23.2%  | 103       | 141          | + 36.2% |  |
| Inventory of Homes for Sale                                                                                                                                                                                                                                                                                                                                                                                                                                                                                                                                                                                                                                                                                                                                                                                                                                                                                                                                                                                                                                                                                                                                                                                                                                                                                                                                                                                                                                                                                                                                                                                                                                                                                                                                                                                                                                                                                                                                                                                                                                                                                                    | 21            | 33        | + 57.1%  |           |              |         |  |
| Months Supply of Inventory                                                                                                                                                                                                                                                                                                                                                                                                                                                                                                                                                                                                                                                                                                                                                                                                                                                                                                                                                                                                                                                                                                                                                                                                                                                                                                                                                                                                                                                                                                                                                                                                                                                                                                                                                                                                                                                                                                                                                                                                                                                                                                     | 6.6           | 11.0      | + 65.9%  |           |              |         |  |
| + Deserved a second for the basis of formation and the basis of the ba | 1 1 A 11 11 A |           |          |           |              |         |  |