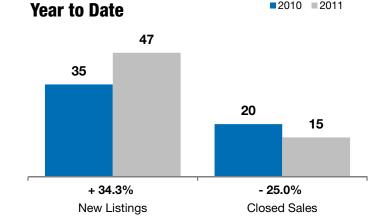

## - 16.7% + 200.0% + 34.0%

|       | Change in    | Change in    | Change in          |
|-------|--------------|--------------|--------------------|
| anton | New Listings | Closed Sales | Median Sales Price |

| Lincoln County, SD                                                                                                                                                                                                                                                                                                                                                                                                                                                                                                                                                                                                                                                                                                                                                                                                                                                                                                                                                                                                                                                                                                                                                                                                                                                                                                                                                                                                                                                                                                                                                                                                                                                                                                                                                                                                                                                                                                                                                                                                                                                                                                             |               | July      |          |           | Year to Date |         |  |
|--------------------------------------------------------------------------------------------------------------------------------------------------------------------------------------------------------------------------------------------------------------------------------------------------------------------------------------------------------------------------------------------------------------------------------------------------------------------------------------------------------------------------------------------------------------------------------------------------------------------------------------------------------------------------------------------------------------------------------------------------------------------------------------------------------------------------------------------------------------------------------------------------------------------------------------------------------------------------------------------------------------------------------------------------------------------------------------------------------------------------------------------------------------------------------------------------------------------------------------------------------------------------------------------------------------------------------------------------------------------------------------------------------------------------------------------------------------------------------------------------------------------------------------------------------------------------------------------------------------------------------------------------------------------------------------------------------------------------------------------------------------------------------------------------------------------------------------------------------------------------------------------------------------------------------------------------------------------------------------------------------------------------------------------------------------------------------------------------------------------------------|---------------|-----------|----------|-----------|--------------|---------|--|
|                                                                                                                                                                                                                                                                                                                                                                                                                                                                                                                                                                                                                                                                                                                                                                                                                                                                                                                                                                                                                                                                                                                                                                                                                                                                                                                                                                                                                                                                                                                                                                                                                                                                                                                                                                                                                                                                                                                                                                                                                                                                                                                                | 2010          | 2011      | +/-      | 2010      | 2011         | +/-     |  |
| New Listings                                                                                                                                                                                                                                                                                                                                                                                                                                                                                                                                                                                                                                                                                                                                                                                                                                                                                                                                                                                                                                                                                                                                                                                                                                                                                                                                                                                                                                                                                                                                                                                                                                                                                                                                                                                                                                                                                                                                                                                                                                                                                                                   | 6             | 5         | - 16.7%  | 35        | 47           | + 34.3% |  |
| Closed Sales                                                                                                                                                                                                                                                                                                                                                                                                                                                                                                                                                                                                                                                                                                                                                                                                                                                                                                                                                                                                                                                                                                                                                                                                                                                                                                                                                                                                                                                                                                                                                                                                                                                                                                                                                                                                                                                                                                                                                                                                                                                                                                                   | 2             | 6         | + 200.0% | 20        | 15           | - 25.0% |  |
| Median Sales Price*                                                                                                                                                                                                                                                                                                                                                                                                                                                                                                                                                                                                                                                                                                                                                                                                                                                                                                                                                                                                                                                                                                                                                                                                                                                                                                                                                                                                                                                                                                                                                                                                                                                                                                                                                                                                                                                                                                                                                                                                                                                                                                            | \$126,000     | \$168,825 | + 34.0%  | \$92,000  | \$143,000    | + 55.4% |  |
| Average Sales Price*                                                                                                                                                                                                                                                                                                                                                                                                                                                                                                                                                                                                                                                                                                                                                                                                                                                                                                                                                                                                                                                                                                                                                                                                                                                                                                                                                                                                                                                                                                                                                                                                                                                                                                                                                                                                                                                                                                                                                                                                                                                                                                           | \$126,000     | \$159,942 | + 26.9%  | \$104,005 | \$162,672    | + 56.4% |  |
| Percent of Original List Price Received*                                                                                                                                                                                                                                                                                                                                                                                                                                                                                                                                                                                                                                                                                                                                                                                                                                                                                                                                                                                                                                                                                                                                                                                                                                                                                                                                                                                                                                                                                                                                                                                                                                                                                                                                                                                                                                                                                                                                                                                                                                                                                       | 91.7%         | 93.1%     | + 1.4%   | 93.4%     | 95.1%        | + 1.8%  |  |
| Average Days on Market Until Sale                                                                                                                                                                                                                                                                                                                                                                                                                                                                                                                                                                                                                                                                                                                                                                                                                                                                                                                                                                                                                                                                                                                                                                                                                                                                                                                                                                                                                                                                                                                                                                                                                                                                                                                                                                                                                                                                                                                                                                                                                                                                                              | 171           | 211       | + 23.2%  | 103       | 141          | + 36.2% |  |
| Inventory of Homes for Sale                                                                                                                                                                                                                                                                                                                                                                                                                                                                                                                                                                                                                                                                                                                                                                                                                                                                                                                                                                                                                                                                                                                                                                                                                                                                                                                                                                                                                                                                                                                                                                                                                                                                                                                                                                                                                                                                                                                                                                                                                                                                                                    | 21            | 33        | + 57.1%  |           |              |         |  |
| Months Supply of Inventory                                                                                                                                                                                                                                                                                                                                                                                                                                                                                                                                                                                                                                                                                                                                                                                                                                                                                                                                                                                                                                                                                                                                                                                                                                                                                                                                                                                                                                                                                                                                                                                                                                                                                                                                                                                                                                                                                                                                                                                                                                                                                                     | 6.6           | 11.0      | + 65.9%  |           |              |         |  |
| + Deserved a second for the basis of formation and the basis of the ba | 1 1 A 11 11 A |           |          |           |              |         |  |