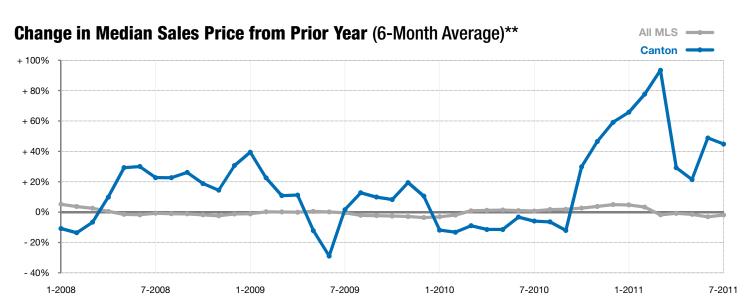

\* Does not account for list prices from any previous listing contracts or seller concessions. | Activity for one month can sometimes look extreme due to small sample size.

\*\* Each dot represents the change in median sales price from the prior year using a 6-month weighted average. This means that each of the 6 months used in a dot are proportioned according to their share of sales during that period. | All data from RASE Multiple Listing Service. Powered by 10K Research and Marketing.