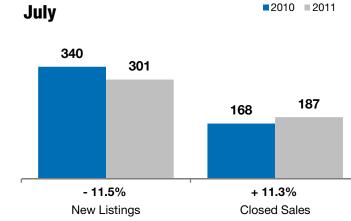

## Local Market Update – July 2011

A RESEARCH TOOL PROVIDED BY THE REALTOR® ASSOCIATION OF THE SIOUX EMPIRE, INC.

|           |                                                                               |                                                                                                                                                                  | + 11.3%                                                                                                                                                                                                                                            |                                                                                                                                                                                                                                                                                                                    | - 1.5%                                                                                                                                                                                                                                                                                                                                                                                           |  |
|-----------|-------------------------------------------------------------------------------|------------------------------------------------------------------------------------------------------------------------------------------------------------------|----------------------------------------------------------------------------------------------------------------------------------------------------------------------------------------------------------------------------------------------------|--------------------------------------------------------------------------------------------------------------------------------------------------------------------------------------------------------------------------------------------------------------------------------------------------------------------|--------------------------------------------------------------------------------------------------------------------------------------------------------------------------------------------------------------------------------------------------------------------------------------------------------------------------------------------------------------------------------------------------|--|
|           | Change in<br>New Listings                                                     |                                                                                                                                                                  | Change in<br>Closed Sales                                                                                                                                                                                                                          |                                                                                                                                                                                                                                                                                                                    | Change in<br>Median Sales Price                                                                                                                                                                                                                                                                                                                                                                  |  |
|           |                                                                               |                                                                                                                                                                  |                                                                                                                                                                                                                                                    |                                                                                                                                                                                                                                                                                                                    |                                                                                                                                                                                                                                                                                                                                                                                                  |  |
|           | July                                                                          |                                                                                                                                                                  |                                                                                                                                                                                                                                                    | Year to Date                                                                                                                                                                                                                                                                                                       |                                                                                                                                                                                                                                                                                                                                                                                                  |  |
| 2010      | 2011                                                                          | +/-                                                                                                                                                              | 2010                                                                                                                                                                                                                                               | 2011                                                                                                                                                                                                                                                                                                               | +/-                                                                                                                                                                                                                                                                                                                                                                                              |  |
| 340       | 301                                                                           | - 11.5%                                                                                                                                                          | 2,656                                                                                                                                                                                                                                              | 2,382                                                                                                                                                                                                                                                                                                              | - 10.3%                                                                                                                                                                                                                                                                                                                                                                                          |  |
| 168       | 187                                                                           | + 11.3%                                                                                                                                                          | 1,319                                                                                                                                                                                                                                              | 1,162                                                                                                                                                                                                                                                                                                              | - 11.9%                                                                                                                                                                                                                                                                                                                                                                                          |  |
| \$149,700 | \$147,395                                                                     | - 1.5%                                                                                                                                                           | \$146,900                                                                                                                                                                                                                                          | \$143,500                                                                                                                                                                                                                                                                                                          | - 2.3%                                                                                                                                                                                                                                                                                                                                                                                           |  |
| \$185,019 | \$174,769                                                                     | - 5.5%                                                                                                                                                           | \$169,309                                                                                                                                                                                                                                          | \$167,319                                                                                                                                                                                                                                                                                                          | - 1.2%                                                                                                                                                                                                                                                                                                                                                                                           |  |
| 93.8%     | 95.4%                                                                         | + 1.7%                                                                                                                                                           | 95.6%                                                                                                                                                                                                                                              | 94.4%                                                                                                                                                                                                                                                                                                              | - 1.3%                                                                                                                                                                                                                                                                                                                                                                                           |  |
| 78        | 83                                                                            | + 5.4%                                                                                                                                                           | 78                                                                                                                                                                                                                                                 | 90                                                                                                                                                                                                                                                                                                                 | + 14.6%                                                                                                                                                                                                                                                                                                                                                                                          |  |
| 1,394     | 1,375                                                                         | - 1.4%                                                                                                                                                           |                                                                                                                                                                                                                                                    |                                                                                                                                                                                                                                                                                                                    |                                                                                                                                                                                                                                                                                                                                                                                                  |  |
| 6.9       | 8.6                                                                           | + 24.8%                                                                                                                                                          |                                                                                                                                                                                                                                                    |                                                                                                                                                                                                                                                                                                                    |                                                                                                                                                                                                                                                                                                                                                                                                  |  |
|           | New L<br>2010<br>340<br>168<br>\$149,700<br>\$185,019<br>93.8%<br>78<br>1,394 | New Listings    July    2010  2011    340  301    168  187    \$149,700  \$147,395    \$185,019  \$174,769    93.8%  95.4%    78  83    1,394  1,375    6.9  8.6 | New Listings  Closed    July    2010  2011  + / -    340  301  - 11.5%    168  187  + 11.3%    \$149,700  \$147,395  - 1.5%    \$185,019  \$174,769  - 5.5%    93.8%  95.4%  + 1.7%    78  83  + 5.4%    1,394  1,375  - 1.4%    6.9  8.6  + 24.8% | New Listings  Closed Sales    July  Ye    2010  2011  + / -  2010    340  301  - 11.5%  2,656    168  187  + 11.3%  1,319    \$149,700  \$147,395  - 1.5%  \$146,900    \$185,019  \$174,769  - 5.5%  \$169,309    93.8%  95.4%  + 1.7%  95.6%    78  83  + 5.4%  78    1,394  1,375  - 1.4%     6.9  8.6  + 24.8% | New Listings  Closed Sales  Median Sales    July  Year to Date    2010  2011  + / -  2010  2011    340  301  - 11.5%  2,656  2,382    168  187  + 11.3%  1,319  1,162    \$149,700  \$147,395  - 1.5%  \$146,900  \$143,500    \$185,019  \$174,769  - 5.5%  \$169,309  \$167,319    93.8%  95.4%  + 1.7%  95.6%  94.4%    78  83  + 5.4%  78  90    1,394  1,375  - 1.4%      6.9  8.6  + 24.8% |  |