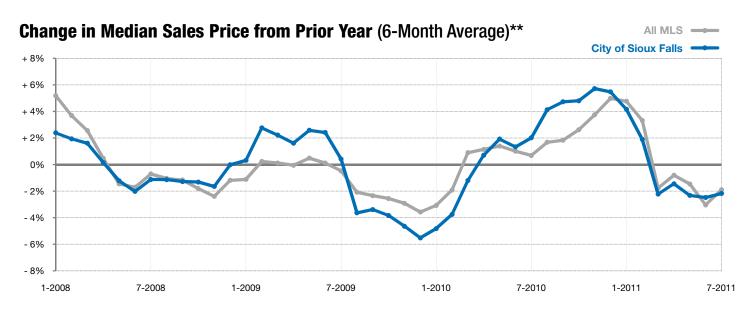

\* Does not account for list prices from any previous listing contracts or seller concessions. | Activity for one month can sometimes look extreme due to small sample size.

\*\* Each dot represents the change in median sales price from the prior year using a 6-month weighted average. This means that each of the 6 months used in a dot are proportioned according to their share of sales during that period. | All data from RASE Multiple Listing Service. Powered by 10K Research and Marketing.