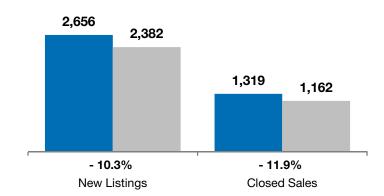

## Local Market Update – July 2011

A RESEARCH TOOL PROVIDED BY THE REALTOR® ASSOCIATION OF THE SIOUX EMPIRE, INC.

|           |                                                                               |                                                                                                                                                                  | + 11.3%                                                                                                                                                                                                                                            |                                                                                                                                                                                                                                                                                                                    | - 1.5%                                                                                                                                                                                                                                                                                                                                                                                           |  |
|-----------|-------------------------------------------------------------------------------|------------------------------------------------------------------------------------------------------------------------------------------------------------------|----------------------------------------------------------------------------------------------------------------------------------------------------------------------------------------------------------------------------------------------------|--------------------------------------------------------------------------------------------------------------------------------------------------------------------------------------------------------------------------------------------------------------------------------------------------------------------|--------------------------------------------------------------------------------------------------------------------------------------------------------------------------------------------------------------------------------------------------------------------------------------------------------------------------------------------------------------------------------------------------|--|
|           | Change in<br>New Listings                                                     |                                                                                                                                                                  | Change in<br>Closed Sales                                                                                                                                                                                                                          |                                                                                                                                                                                                                                                                                                                    | Change in<br>Median Sales Price                                                                                                                                                                                                                                                                                                                                                                  |  |
|           |                                                                               |                                                                                                                                                                  |                                                                                                                                                                                                                                                    |                                                                                                                                                                                                                                                                                                                    |                                                                                                                                                                                                                                                                                                                                                                                                  |  |
|           | July                                                                          |                                                                                                                                                                  |                                                                                                                                                                                                                                                    | Year to Date                                                                                                                                                                                                                                                                                                       |                                                                                                                                                                                                                                                                                                                                                                                                  |  |
| 2010      | 2011                                                                          | +/-                                                                                                                                                              | 2010                                                                                                                                                                                                                                               | 2011                                                                                                                                                                                                                                                                                                               | +/-                                                                                                                                                                                                                                                                                                                                                                                              |  |
| 340       | 301                                                                           | - 11.5%                                                                                                                                                          | 2,656                                                                                                                                                                                                                                              | 2,382                                                                                                                                                                                                                                                                                                              | - 10.3%                                                                                                                                                                                                                                                                                                                                                                                          |  |
| 168       | 187                                                                           | + 11.3%                                                                                                                                                          | 1,319                                                                                                                                                                                                                                              | 1,162                                                                                                                                                                                                                                                                                                              | - 11.9%                                                                                                                                                                                                                                                                                                                                                                                          |  |
| \$149,700 | \$147,395                                                                     | - 1.5%                                                                                                                                                           | \$146,900                                                                                                                                                                                                                                          | \$143,500                                                                                                                                                                                                                                                                                                          | - 2.3%                                                                                                                                                                                                                                                                                                                                                                                           |  |
| \$185,019 | \$174,769                                                                     | - 5.5%                                                                                                                                                           | \$169,309                                                                                                                                                                                                                                          | \$167,319                                                                                                                                                                                                                                                                                                          | - 1.2%                                                                                                                                                                                                                                                                                                                                                                                           |  |
| 93.8%     | 95.4%                                                                         | + 1.7%                                                                                                                                                           | 95.6%                                                                                                                                                                                                                                              | 94.4%                                                                                                                                                                                                                                                                                                              | - 1.3%                                                                                                                                                                                                                                                                                                                                                                                           |  |
| 78        | 83                                                                            | + 5.4%                                                                                                                                                           | 78                                                                                                                                                                                                                                                 | 90                                                                                                                                                                                                                                                                                                                 | + 14.6%                                                                                                                                                                                                                                                                                                                                                                                          |  |
| 1,394     | 1,375                                                                         | - 1.4%                                                                                                                                                           |                                                                                                                                                                                                                                                    |                                                                                                                                                                                                                                                                                                                    |                                                                                                                                                                                                                                                                                                                                                                                                  |  |
| 6.9       | 8.6                                                                           | + 24.8%                                                                                                                                                          |                                                                                                                                                                                                                                                    |                                                                                                                                                                                                                                                                                                                    |                                                                                                                                                                                                                                                                                                                                                                                                  |  |
|           | New L<br>2010<br>340<br>168<br>\$149,700<br>\$185,019<br>93.8%<br>78<br>1,394 | New Listings    July    2010  2011    340  301    168  187    \$149,700  \$147,395    \$185,019  \$174,769    93.8%  95.4%    78  83    1,394  1,375    6.9  8.6 | New Listings  Closed    July    2010  2011  + / -    340  301  - 11.5%    168  187  + 11.3%    \$149,700  \$147,395  - 1.5%    \$185,019  \$174,769  - 5.5%    93.8%  95.4%  + 1.7%    78  83  + 5.4%    1,394  1,375  - 1.4%    6.9  8.6  + 24.8% | New Listings  Closed Sales    July  Ye    2010  2011  + / -  2010    340  301  - 11.5%  2,656    168  187  + 11.3%  1,319    \$149,700  \$147,395  - 1.5%  \$146,900    \$185,019  \$174,769  - 5.5%  \$169,309    93.8%  95.4%  + 1.7%  95.6%    78  83  + 5.4%  78    1,394  1,375  - 1.4%     6.9  8.6  + 24.8% | New Listings  Closed Sales  Median Sales    July  Year to Date    2010  2011  + / -  2010  2011    340  301  - 11.5%  2,656  2,382    168  187  + 11.3%  1,319  1,162    \$149,700  \$147,395  - 1.5%  \$146,900  \$143,500    \$185,019  \$174,769  - 5.5%  \$169,309  \$167,319    93.8%  95.4%  + 1.7%  95.6%  94.4%    78  83  + 5.4%  78  90    1,394  1,375  - 1.4%      6.9  8.6  + 24.8% |  |

## Year to Date

2010 2011