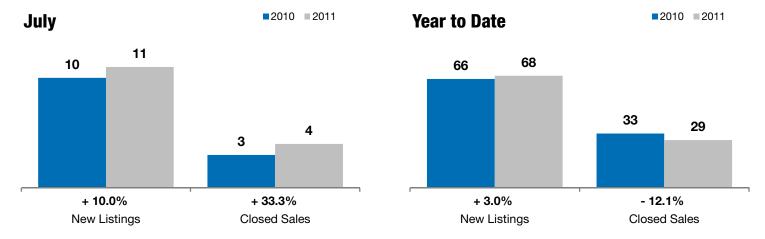

## **Dell Rapids**

+ 10.0%

+ 33.3%

+ 57.3%

Change in **New Listings** 

Change in Closed Sales

Change in Median Sales Price

| July      |                                                       |                                                                                                                 | Year to Date                                                                                                                                                                         |                                                                                                                                                                                                                                      |                                                                                                                                                                                                                                                                                                                                                                                                                                         |
|-----------|-------------------------------------------------------|-----------------------------------------------------------------------------------------------------------------|--------------------------------------------------------------------------------------------------------------------------------------------------------------------------------------|--------------------------------------------------------------------------------------------------------------------------------------------------------------------------------------------------------------------------------------|-----------------------------------------------------------------------------------------------------------------------------------------------------------------------------------------------------------------------------------------------------------------------------------------------------------------------------------------------------------------------------------------------------------------------------------------|
| 2010      | 2011                                                  | +/-                                                                                                             | 2010                                                                                                                                                                                 | 2011                                                                                                                                                                                                                                 | +/-                                                                                                                                                                                                                                                                                                                                                                                                                                     |
| 10        | 11                                                    | + 10.0%                                                                                                         | 66                                                                                                                                                                                   | 68                                                                                                                                                                                                                                   | + 3.0%                                                                                                                                                                                                                                                                                                                                                                                                                                  |
| 3         | 4                                                     | + 33.3%                                                                                                         | 33                                                                                                                                                                                   | 29                                                                                                                                                                                                                                   | - 12.1%                                                                                                                                                                                                                                                                                                                                                                                                                                 |
| \$82,000  | \$129,000                                             | + 57.3%                                                                                                         | \$120,000                                                                                                                                                                            | \$132,000                                                                                                                                                                                                                            | + 10.0%                                                                                                                                                                                                                                                                                                                                                                                                                                 |
| \$149,333 | \$167,000                                             | + 11.8%                                                                                                         | \$138,991                                                                                                                                                                            | \$154,594                                                                                                                                                                                                                            | + 11.2%                                                                                                                                                                                                                                                                                                                                                                                                                                 |
| 95.1%     | 93.7%                                                 | - 1.4%                                                                                                          | 92.5%                                                                                                                                                                                | 92.7%                                                                                                                                                                                                                                | + 0.2%                                                                                                                                                                                                                                                                                                                                                                                                                                  |
| 60        | 50                                                    | - 17.0%                                                                                                         | 119                                                                                                                                                                                  | 95                                                                                                                                                                                                                                   | - 19.8%                                                                                                                                                                                                                                                                                                                                                                                                                                 |
| 50        | 59                                                    | + 18.0%                                                                                                         |                                                                                                                                                                                      |                                                                                                                                                                                                                                      |                                                                                                                                                                                                                                                                                                                                                                                                                                         |
| 8.8       | 17.3                                                  | + 95.7%                                                                                                         |                                                                                                                                                                                      |                                                                                                                                                                                                                                      |                                                                                                                                                                                                                                                                                                                                                                                                                                         |
|           | 10<br>3<br>\$82,000<br>\$149,333<br>95.1%<br>60<br>50 | 2010  2011    10  11    3  4    \$82,000  \$129,000    \$149,333  \$167,000    95.1%  93.7%    60  50    50  59 | 2010  2011  + / -    10  11  + 10.0%    3  4  + 33.3%    \$82,000  \$129,000  + 57.3%    \$149,333  \$167,000  + 11.8%    95.1%  93.7%  - 1.4%    60  50  - 17.0%    50  59  + 18.0% | 2010  2011  + / -  2010    10  11  + 10.0%  66    3  4  + 33.3%  33    \$82,000  \$129,000  + 57.3%  \$120,000    \$149,333  \$167,000  + 11.8%  \$138,991    95.1%  93.7%  - 1.4%  92.5%    60  50  - 17.0%  119    50  59  + 18.0% | 2010      2011      + / -      2010      2011        10      11      + 10.0%      66      68        3      4      + 33.3%      33      29        \$82,000      \$129,000      + 57.3%      \$120,000      \$132,000        \$149,333      \$167,000      + 11.8%      \$138,991      \$154,594        95.1%      93.7%      - 1.4%      92.5%      92.7%        60      50      - 17.0%      119      95        50      59      + 18.0% |