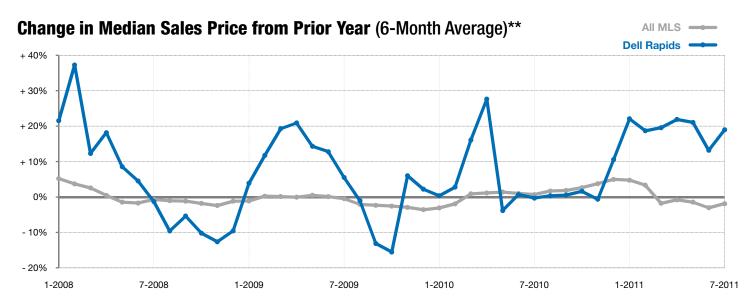

## **Dell Rapids**

+ 10.0%

+ 33.3%

+ 57.3%

Change in **New Listings** 

Change in Closed Sales

Change in Median Sales Price

| July      |                                                       |                                                                                                                 | Year to Date                                                                                                                                                                         |                                                                                                                                                                                                                                      |                                                                                                                                                                                                                                                                                                                                                                                                                                         |
|-----------|-------------------------------------------------------|-----------------------------------------------------------------------------------------------------------------|--------------------------------------------------------------------------------------------------------------------------------------------------------------------------------------|--------------------------------------------------------------------------------------------------------------------------------------------------------------------------------------------------------------------------------------|-----------------------------------------------------------------------------------------------------------------------------------------------------------------------------------------------------------------------------------------------------------------------------------------------------------------------------------------------------------------------------------------------------------------------------------------|
| 2010      | 2011                                                  | +/-                                                                                                             | 2010                                                                                                                                                                                 | 2011                                                                                                                                                                                                                                 | +/-                                                                                                                                                                                                                                                                                                                                                                                                                                     |
| 10        | 11                                                    | + 10.0%                                                                                                         | 66                                                                                                                                                                                   | 68                                                                                                                                                                                                                                   | + 3.0%                                                                                                                                                                                                                                                                                                                                                                                                                                  |
| 3         | 4                                                     | + 33.3%                                                                                                         | 33                                                                                                                                                                                   | 29                                                                                                                                                                                                                                   | - 12.1%                                                                                                                                                                                                                                                                                                                                                                                                                                 |
| \$82,000  | \$129,000                                             | + 57.3%                                                                                                         | \$120,000                                                                                                                                                                            | \$132,000                                                                                                                                                                                                                            | + 10.0%                                                                                                                                                                                                                                                                                                                                                                                                                                 |
| \$149,333 | \$167,000                                             | + 11.8%                                                                                                         | \$138,991                                                                                                                                                                            | \$154,594                                                                                                                                                                                                                            | + 11.2%                                                                                                                                                                                                                                                                                                                                                                                                                                 |
| 95.1%     | 93.7%                                                 | - 1.4%                                                                                                          | 92.5%                                                                                                                                                                                | 92.7%                                                                                                                                                                                                                                | + 0.2%                                                                                                                                                                                                                                                                                                                                                                                                                                  |
| 60        | 50                                                    | - 17.0%                                                                                                         | 119                                                                                                                                                                                  | 95                                                                                                                                                                                                                                   | - 19.8%                                                                                                                                                                                                                                                                                                                                                                                                                                 |
| 50        | 59                                                    | + 18.0%                                                                                                         |                                                                                                                                                                                      |                                                                                                                                                                                                                                      |                                                                                                                                                                                                                                                                                                                                                                                                                                         |
| 8.8       | 17.3                                                  | + 95.7%                                                                                                         |                                                                                                                                                                                      |                                                                                                                                                                                                                                      |                                                                                                                                                                                                                                                                                                                                                                                                                                         |
|           | 10<br>3<br>\$82,000<br>\$149,333<br>95.1%<br>60<br>50 | 2010  2011    10  11    3  4    \$82,000  \$129,000    \$149,333  \$167,000    95.1%  93.7%    60  50    50  59 | 2010  2011  + / -    10  11  + 10.0%    3  4  + 33.3%    \$82,000  \$129,000  + 57.3%    \$149,333  \$167,000  + 11.8%    95.1%  93.7%  - 1.4%    60  50  - 17.0%    50  59  + 18.0% | 2010  2011  + / -  2010    10  11  + 10.0%  66    3  4  + 33.3%  33    \$82,000  \$129,000  + 57.3%  \$120,000    \$149,333  \$167,000  + 11.8%  \$138,991    95.1%  93.7%  - 1.4%  92.5%    60  50  - 17.0%  119    50  59  + 18.0% | 2010      2011      + / -      2010      2011        10      11      + 10.0%      66      68        3      4      + 33.3%      33      29        \$82,000      \$129,000      + 57.3%      \$120,000      \$132,000        \$149,333      \$167,000      + 11.8%      \$138,991      \$154,594        95.1%      93.7%      - 1.4%      92.5%      92.7%        60      50      - 17.0%      119      95        50      59      + 18.0% |

<sup>\*</sup> Does not account for list prices from any previous listing contracts or seller concessions. | Activity for one month can sometimes look extreme due to small sample size.

<sup>\*\*</sup> Each dot represents the change in median sales price from the prior year using a 6-month weighted average. This means that each of the 6 months used in a dot are proportioned according to their share of sales during that period. | All data from RASE Multiple Listing Service. Powered by 10K Research and Marketing.