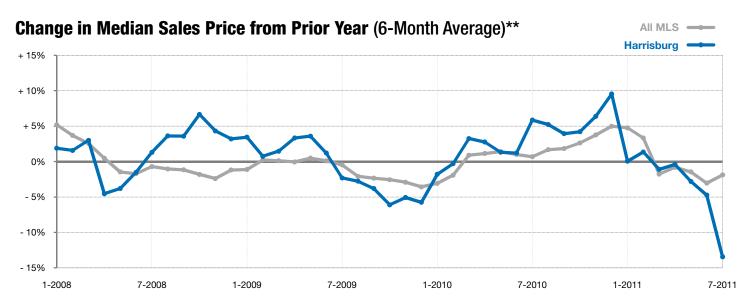

<sup>\*</sup> Does not account for list prices from any previous listing contracts or seller concessions. | Activity for one month can sometimes look extreme due to small sample size.

<sup>\*\*</sup> Each dot represents the change in median sales price from the prior year using a 6-month weighted average. This means that each of the 6 months used in a dot are proportioned according to their share of sales during that period. | All data from RASE Multiple Listing Service. Powered by 10K Research and Marketing.