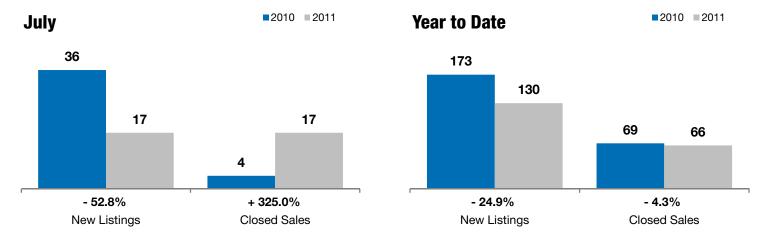

## **Harrisburg**

- 52.8%

+ 325.0%

- 38.1%

Change in New Listings

Change in Closed Sales

Change in **Median Sales Price** 

| Lincoln County, SD                       | July      |           |          | Year to Date |           |         |
|------------------------------------------|-----------|-----------|----------|--------------|-----------|---------|
|                                          | 2010      | 2011      | +/-      | 2010         | 2011      | +/-     |
| New Listings                             | 36        | 17        | - 52.8%  | 173          | 130       | - 24.9% |
| Closed Sales                             | 4         | 17        | + 325.0% | 69           | 66        | - 4.3%  |
| Median Sales Price*                      | \$253,500 | \$156,800 | - 38.1%  | \$152,500    | \$146,450 | - 4.0%  |
| Average Sales Price*                     | \$280,975 | \$177,076 | - 37.0%  | \$175,485    | \$165,731 | - 5.6%  |
| Percent of Original List Price Received* | 94.0%     | 95.5%     | + 1.6%   | 97.9%        | 95.7%     | - 2.2%  |
| Average Days on Market Until Sale        | 91        | 103       | + 12.9%  | 111          | 114       | + 3.1%  |
| Inventory of Homes for Sale              | 109       | 76        | - 30.3%  |              |           |         |
| Months Supply of Inventory               | 9.3       | 9.3       | + 0.3%   |              |           |         |