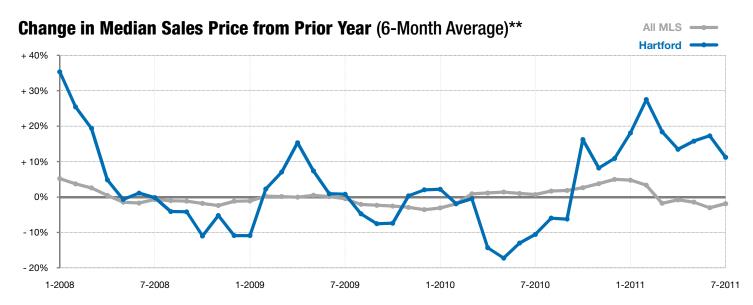

<sup>\*</sup> Does not account for list prices from any previous listing contracts or seller concessions. | Activity for one month can sometimes look extreme due to small sample size.

<sup>\*\*</sup> Each dot represents the change in median sales price from the prior year using a 6-month weighted average. This means that each of the 6 months used in a dot are proportioned according to their share of sales during that period. | All data from RASE Multiple Listing Service. Powered by 10K Research and Marketing.