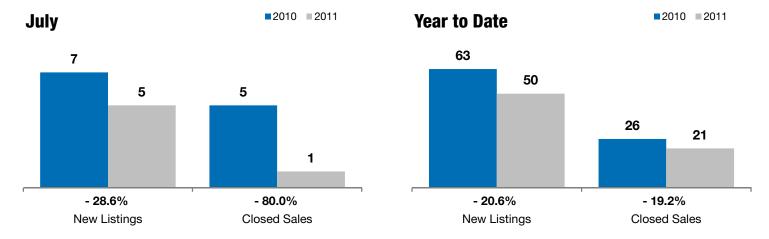

## **Hartford**

- 28.6%

- 80.0%

- 52.2%

Change in **New Listings** 

Change in Closed Sales

Change in Median Sales Price

| July      |                                                        |                                                                                         | Year to Date                                                                                                                                                                                                                                            |                                                                                                                                                                                                                                                                                                                                                                                                                                                      |                                                                                                                                                                                                                                                                                                                                                                                                                                                                                                                                              |
|-----------|--------------------------------------------------------|-----------------------------------------------------------------------------------------|---------------------------------------------------------------------------------------------------------------------------------------------------------------------------------------------------------------------------------------------------------|------------------------------------------------------------------------------------------------------------------------------------------------------------------------------------------------------------------------------------------------------------------------------------------------------------------------------------------------------------------------------------------------------------------------------------------------------|----------------------------------------------------------------------------------------------------------------------------------------------------------------------------------------------------------------------------------------------------------------------------------------------------------------------------------------------------------------------------------------------------------------------------------------------------------------------------------------------------------------------------------------------|
| 2010      | 2011                                                   | +/-                                                                                     | 2010                                                                                                                                                                                                                                                    | 2011                                                                                                                                                                                                                                                                                                                                                                                                                                                 | +/-                                                                                                                                                                                                                                                                                                                                                                                                                                                                                                                                          |
| 7         | 5                                                      | - 28.6%                                                                                 | 63                                                                                                                                                                                                                                                      | 50                                                                                                                                                                                                                                                                                                                                                                                                                                                   | - 20.6%                                                                                                                                                                                                                                                                                                                                                                                                                                                                                                                                      |
| 5         | 1                                                      | - 80.0%                                                                                 | 26                                                                                                                                                                                                                                                      | 21                                                                                                                                                                                                                                                                                                                                                                                                                                                   | - 19.2%                                                                                                                                                                                                                                                                                                                                                                                                                                                                                                                                      |
| \$146,500 | \$70,000                                               | - 52.2%                                                                                 | \$148,000                                                                                                                                                                                                                                               | \$140,000                                                                                                                                                                                                                                                                                                                                                                                                                                            | - 5.4%                                                                                                                                                                                                                                                                                                                                                                                                                                                                                                                                       |
| \$170,800 | \$70,000                                               | - 59.0%                                                                                 | \$151,808                                                                                                                                                                                                                                               | \$169,131                                                                                                                                                                                                                                                                                                                                                                                                                                            | + 11.4%                                                                                                                                                                                                                                                                                                                                                                                                                                                                                                                                      |
| 97.0%     | 100.0%                                                 | + 3.1%                                                                                  | 94.2%                                                                                                                                                                                                                                                   | 93.2%                                                                                                                                                                                                                                                                                                                                                                                                                                                | - 1.1%                                                                                                                                                                                                                                                                                                                                                                                                                                                                                                                                       |
| 110       | 30                                                     | - 72.7%                                                                                 | 100                                                                                                                                                                                                                                                     | 125                                                                                                                                                                                                                                                                                                                                                                                                                                                  | + 24.6%                                                                                                                                                                                                                                                                                                                                                                                                                                                                                                                                      |
| 40        | 37                                                     | - 7.5%                                                                                  |                                                                                                                                                                                                                                                         |                                                                                                                                                                                                                                                                                                                                                                                                                                                      |                                                                                                                                                                                                                                                                                                                                                                                                                                                                                                                                              |
| 11.0      | 13.5                                                   | + 22.3%                                                                                 |                                                                                                                                                                                                                                                         |                                                                                                                                                                                                                                                                                                                                                                                                                                                      |                                                                                                                                                                                                                                                                                                                                                                                                                                                                                                                                              |
|           | 7<br>5<br>\$146,500<br>\$170,800<br>97.0%<br>110<br>40 | 2010 2011  7 5 5 1  \$146,500 \$70,000  \$170,800 \$70,000  97.0% 100.0%  110 30  40 37 | 2010     2011     + / -       7     5     - 28.6%       5     1     - 80.0%       \$146,500     \$70,000     - 52.2%       \$170,800     \$70,000     - 59.0%       97.0%     100.0%     + 3.1%       110     30     - 72.7%       40     37     - 7.5% | 2010         2011         + / -         2010           7         5         - 28.6%         63           5         1         - 80.0%         26           \$146,500         \$70,000         - 52.2%         \$148,000           \$170,800         \$70,000         - 59.0%         \$151,808           97.0%         100.0%         + 3.1%         94.2%           110         30         - 72.7%         100           40         37         - 7.5% | 2010         2011         +/-         2010         2011           7         5         -28.6%         63         50           5         1         -80.0%         26         21           \$146,500         \$70,000         -52.2%         \$148,000         \$140,000           \$170,800         \$70,000         -59.0%         \$151,808         \$169,131           97.0%         100.0%         +3.1%         94.2%         93.2%           110         30         -72.7%         100         125           40         37         -7.5% |