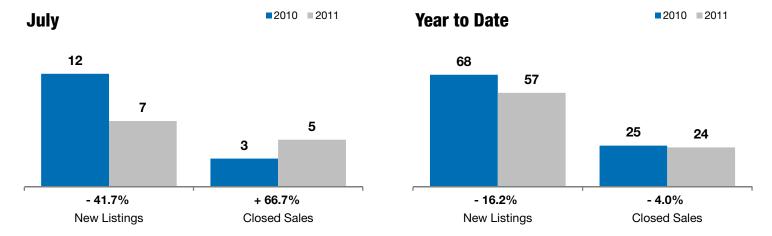

## Luverne

- 41.7% +

+ 66.7%

- 7.4%

Change in **New Listings** 

Change in Closed Sales

Change in **Median Sales Price** 

| July      |                                                        |                                                                                           | Year to Date                                                                                                                                                                                                                                              |                                                                                                                                                                                                                                                                                                                         |                                                                                                                                                                                                                                                                                                                                                                                                                                                                                                                                                 |
|-----------|--------------------------------------------------------|-------------------------------------------------------------------------------------------|-----------------------------------------------------------------------------------------------------------------------------------------------------------------------------------------------------------------------------------------------------------|-------------------------------------------------------------------------------------------------------------------------------------------------------------------------------------------------------------------------------------------------------------------------------------------------------------------------|-------------------------------------------------------------------------------------------------------------------------------------------------------------------------------------------------------------------------------------------------------------------------------------------------------------------------------------------------------------------------------------------------------------------------------------------------------------------------------------------------------------------------------------------------|
| 2010      | 2011                                                   | +/-                                                                                       | 2010                                                                                                                                                                                                                                                      | 2011                                                                                                                                                                                                                                                                                                                    | +/-                                                                                                                                                                                                                                                                                                                                                                                                                                                                                                                                             |
| 12        | 7                                                      | - 41.7%                                                                                   | 68                                                                                                                                                                                                                                                        | 57                                                                                                                                                                                                                                                                                                                      | - 16.2%                                                                                                                                                                                                                                                                                                                                                                                                                                                                                                                                         |
| 3         | 5                                                      | + 66.7%                                                                                   | 25                                                                                                                                                                                                                                                        | 24                                                                                                                                                                                                                                                                                                                      | - 4.0%                                                                                                                                                                                                                                                                                                                                                                                                                                                                                                                                          |
| \$175,000 | \$162,000                                              | - 7.4%                                                                                    | \$116,500                                                                                                                                                                                                                                                 | \$99,100                                                                                                                                                                                                                                                                                                                | - 14.9%                                                                                                                                                                                                                                                                                                                                                                                                                                                                                                                                         |
| \$152,333 | \$166,900                                              | + 9.6%                                                                                    | \$111,904                                                                                                                                                                                                                                                 | \$104,088                                                                                                                                                                                                                                                                                                               | - 7.0%                                                                                                                                                                                                                                                                                                                                                                                                                                                                                                                                          |
| 82.0%     | 88.8%                                                  | + 8.4%                                                                                    | 92.0%                                                                                                                                                                                                                                                     | 85.6%                                                                                                                                                                                                                                                                                                                   | - 6.9%                                                                                                                                                                                                                                                                                                                                                                                                                                                                                                                                          |
| 62        | 212                                                    | + 241.6%                                                                                  | 108                                                                                                                                                                                                                                                       | 179                                                                                                                                                                                                                                                                                                                     | + 65.3%                                                                                                                                                                                                                                                                                                                                                                                                                                                                                                                                         |
| 55        | 61                                                     | + 10.9%                                                                                   |                                                                                                                                                                                                                                                           |                                                                                                                                                                                                                                                                                                                         |                                                                                                                                                                                                                                                                                                                                                                                                                                                                                                                                                 |
| 17.8      | 15.3                                                   | - 14.5%                                                                                   |                                                                                                                                                                                                                                                           |                                                                                                                                                                                                                                                                                                                         |                                                                                                                                                                                                                                                                                                                                                                                                                                                                                                                                                 |
|           | 12<br>3<br>\$175,000<br>\$152,333<br>82.0%<br>62<br>55 | 2010 2011  12 7 3 5  \$175,000 \$162,000  \$152,333 \$166,900  82.0% 88.8%  62 212  55 61 | 2010     2011     + / -       12     7     - 41.7%       3     5     + 66.7%       \$175,000     \$162,000     - 7.4%       \$152,333     \$166,900     + 9.6%       82.0%     88.8%     + 8.4%       62     212     + 241.6%       55     61     + 10.9% | 2010     2011     + / -     2010       12     7     -41.7%     68       3     5     +66.7%     25       \$175,000     \$162,000     -7.4%     \$116,500       \$152,333     \$166,900     +9.6%     \$111,904       82.0%     88.8%     +8.4%     92.0%       62     212     +241.6%     108       55     61     +10.9% | 2010         2011         + / -         2010         2011           12         7         -41.7%         68         57           3         5         +66.7%         25         24           \$175,000         \$162,000         -7.4%         \$116,500         \$99,100           \$152,333         \$166,900         +9.6%         \$111,904         \$104,088           82.0%         88.8%         +8.4%         92.0%         85.6%           62         212         +241.6%         108         179           55         61         +10.9% |