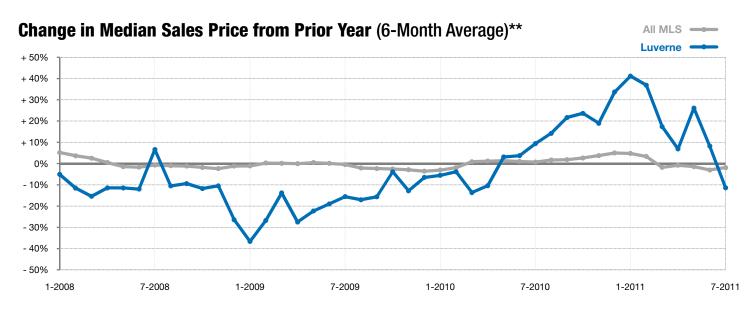

<sup>\*</sup> Does not account for list prices from any previous listing contracts or seller concessions. | Activity for one month can sometimes look extreme due to small sample size.

<sup>\*\*</sup> Each dot represents the change in median sales price from the prior year using a 6-month weighted average. This means that each of the 6 months used in a dot are proportioned according to their share of sales during that period. | All data from RASE Multiple Listing Service. Powered by 10K Research and Marketing.