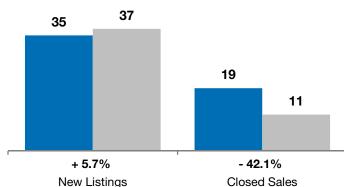

## +25.0%- 50.0% - 53.5% **Beresford** Change in Change in Change in **New Listings Closed Sales Median Sales Price**

Year to Date

| Union County, SD                         |           | August   |         |           | Year to Date |         |  |
|------------------------------------------|-----------|----------|---------|-----------|--------------|---------|--|
|                                          | 2010      | 2011     | +/-     | 2010      | 2011         | +/-     |  |
| New Listings                             | 4         | 5        | + 25.0% | 35        | 37           | + 5.7%  |  |
| Closed Sales                             | 2         | 1        | - 50.0% | 19        | 11           | - 42.1% |  |
| Median Sales Price*                      | \$147,600 | \$68,700 | - 53.5% | \$125,000 | \$99,900     | - 20.1% |  |
| Average Sales Price*                     | \$147,600 | \$68,700 | - 53.5% | \$123,968 | \$128,688    | + 3.8%  |  |
| Percent of Original List Price Received* | 93.4%     | 100.0%   | + 7.1%  | 96.0%     | 92.3%        | - 3.8%  |  |
| Average Days on Market Until Sale        | 201       | 59       | - 70.6% | 165       | 177          | + 7.4%  |  |
| Inventory of Homes for Sale              | 26        | 25       | - 3.8%  |           |              |         |  |
| Months Supply of Inventory               | 14.2      | 13.2     | - 6.7%  |           |              |         |  |

**Closed Sales** New Listings New Listings

2010 2011

2010 2011