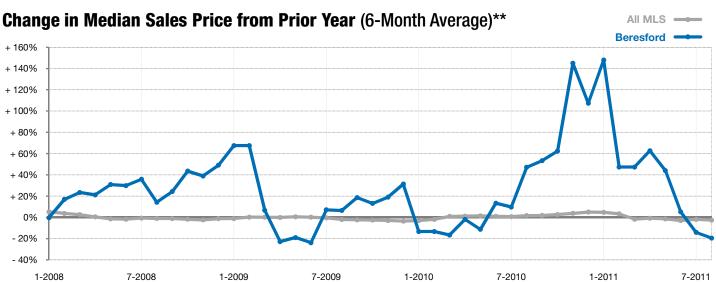

Does not account for list prices from any previous listing contracts or seller concessions. | Activity for one month can sometimes look extreme due to small sample size.

\*\* Each dot represents the change in median sales price from the prior year using a 6-month weighted average. This means that each of the 6 months used in a dot are proportioned according to their share of sales during that period. | Current as of September 7, 2011. All data from RASE Multiple Listing Service. | Powered by 10K Research and Marketing.