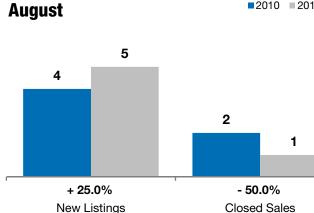

## +25.0%- 50.0% - 53.5% **Beresford** Change in Change in Change in **New Listings Closed Sales Median Sales Price**

Year to Date

| Union County, SD                         |           | August   |         |           | Year to Date |         |  |
|------------------------------------------|-----------|----------|---------|-----------|--------------|---------|--|
|                                          | 2010      | 2011     | +/-     | 2010      | 2011         | +/-     |  |
| New Listings                             | 4         | 5        | + 25.0% | 35        | 37           | + 5.7%  |  |
| Closed Sales                             | 2         | 1        | - 50.0% | 19        | 11           | - 42.1% |  |
| Median Sales Price*                      | \$147,600 | \$68,700 | - 53.5% | \$125,000 | \$99,900     | - 20.1% |  |
| Average Sales Price*                     | \$147,600 | \$68,700 | - 53.5% | \$123,968 | \$128,688    | + 3.8%  |  |
| Percent of Original List Price Received* | 93.4%     | 100.0%   | + 7.1%  | 96.0%     | 92.3%        | - 3.8%  |  |
| Average Days on Market Until Sale        | 201       | 59       | - 70.6% | 165       | 177          | + 7.4%  |  |
| Inventory of Homes for Sale              | 26        | 25       | - 3.8%  |           |              |         |  |
| Months Supply of Inventory               | 14.2      | 13.2     | - 6.7%  |           |              |         |  |

**Closed Sales** New Listings New Listings

2010 2011

2010 2011