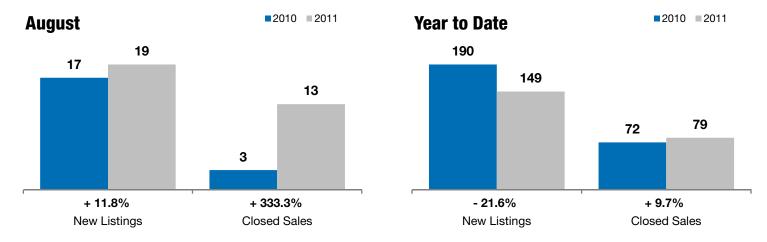

## **Harrisburg**

+ 11.8% +

+ 333.3%

- 5.4%

Change in **New Listings** 

Change in Closed Sales

Change in **Median Sales Price** 

| Lincoln County, SD                       | August    |           |          | rear to Date |           |         |
|------------------------------------------|-----------|-----------|----------|--------------|-----------|---------|
|                                          | 2010      | 2011      | +/-      | 2010         | 2011      | +/-     |
| New Listings                             | 17        | 19        | + 11.8%  | 190          | 149       | - 21.6% |
| Closed Sales                             | 3         | 13        | + 333.3% | 72           | 79        | + 9.7%  |
| Median Sales Price*                      | \$154,280 | \$146,000 | - 5.4%   | \$152,750    | \$146,000 | - 4.4%  |
| Average Sales Price*                     | \$160,593 | \$178,269 | + 11.0%  | \$174,864    | \$167,794 | - 4.0%  |
| Percent of Original List Price Received* | 96.2%     | 97.4%     | + 1.2%   | 97.8%        | 96.0%     | - 1.9%  |
| Average Days on Market Until Sale        | 68        | 102       | + 49.4%  | 109          | 112       | + 2.9%  |
| Inventory of Homes for Sale              | 112       | 78        | - 30.4%  |              |           |         |
| Months Supply of Inventory               | 10.4      | 8.6       | - 17.6%  |              |           |         |