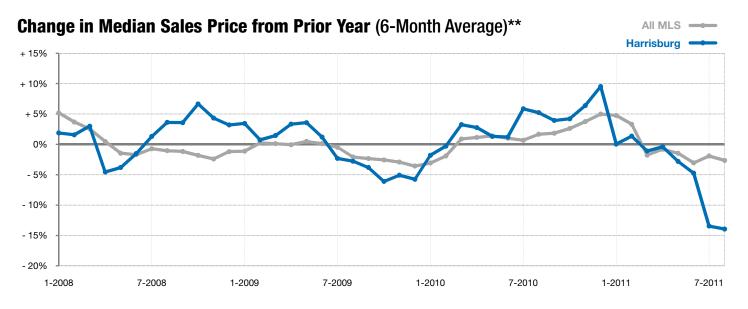

<sup>\*</sup> Does not account for list prices from any previous listing contracts or seller concessions. | Activity for one month can sometimes look extreme due to small sample size.

<sup>\*\*</sup> Each dot represents the change in median sales price from the prior year using a 6-month weighted average. This means that each of the 6 months used in a dot are proportioned according to their share of sales during that period. | Current as of September 7, 2011. All data from RASE Multiple Listing Service. | Powered by 10K Research and Marketing.