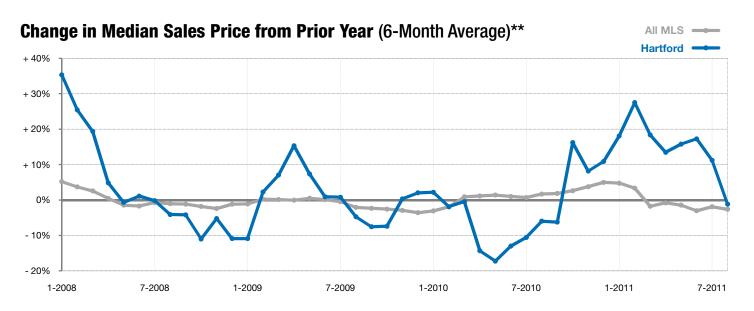

<sup>\*</sup> Does not account for list prices from any previous listing contracts or seller concessions. | Activity for one month can sometimes look extreme due to small sample size.

<sup>\*\*</sup> Each dot represents the change in median sales price from the prior year using a 6-month weighted average. This means that each of the 6 months used in a dot are proportioned according to their share of sales during that period. | Current as of September 7, 2011. All data from RASE Multiple Listing Service. | Powered by 10K Research and Marketing.