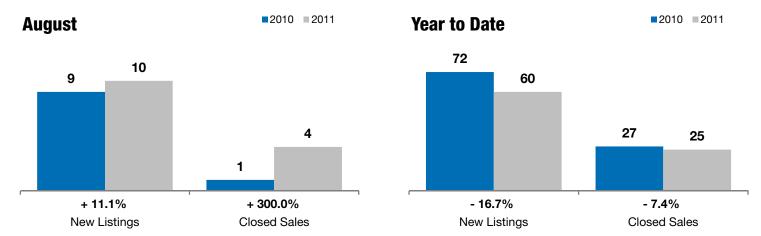

## **Hartford**

+ 11.1%

+ 300.0%

- 1.2%

Change in **New Listings** 

Change in Closed Sales

Change in Median Sales Price

| Minnehaha County, SD                     |           | August    |          |           | Year to Date |         |  |
|------------------------------------------|-----------|-----------|----------|-----------|--------------|---------|--|
|                                          | 2010      | 2011      | +/-      | 2010      | 2011         | +/-     |  |
| New Listings                             | 9         | 10        | + 11.1%  | 72        | 60           | - 16.7% |  |
| Closed Sales                             | 1         | 4         | + 300.0% | 27        | 25           | - 7.4%  |  |
| Median Sales Price*                      | \$165,000 | \$163,000 | - 1.2%   | \$149,500 | \$141,000    | - 5.7%  |  |
| Average Sales Price*                     | \$165,000 | \$176,125 | + 6.7%   | \$152,296 | \$170,250    | + 11.8% |  |
| Percent of Original List Price Received* | 97.1%     | 98.6%     | + 1.5%   | 94.4%     | 94.1%        | - 0.3%  |  |
| Average Days on Market Until Sale        | 54        | 139       | + 157.9% | 99        | 127          | + 29.0% |  |
| Inventory of Homes for Sale              | 40        | 35        | - 12.5%  |           |              |         |  |
| Months Supply of Inventory               | 10.2      | 13.5      | + 32.4%  |           |              |         |  |