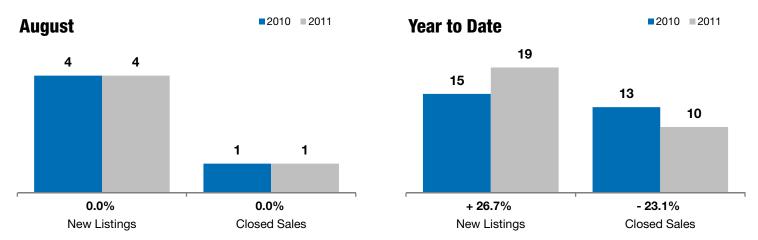

## Worthing

0.0% 0.0% + 101.9%

Change in Construction Change in Construction Constructio

Change in Closed Sales

Change in Median Sales Price

| Lincoln County, SD                       | August   |           |          | rear to Date |           |         |
|------------------------------------------|----------|-----------|----------|--------------|-----------|---------|
|                                          | 2010     | 2011      | +/-      | 2010         | 2011      | +/-     |
| New Listings                             | 4        | 4         | 0.0%     | 15           | 19        | + 26.7% |
| Closed Sales                             | 1        | 1         | 0.0%     | 13           | 10        | - 23.1% |
| Median Sales Price*                      | \$52,000 | \$105,000 | + 101.9% | \$124,900    | \$105,000 | - 15.9% |
| Average Sales Price*                     | \$52,000 | \$105,000 | + 101.9% | \$131,100    | \$106,100 | - 19.1% |
| Percent of Original List Price Received* | 69.4%    | 89.5%     | + 28.9%  | 93.5%        | 90.5%     | - 3.2%  |
| Average Days on Market Until Sale        | 61       | 62        | + 1.6%   | 81           | 84        | + 3.2%  |
| Inventory of Homes for Sale              | 6        | 9         | + 50.0%  |              |           |         |
| Months Supply of Inventory               | 2.4      | 5.8       | + 141.1% |              |           |         |