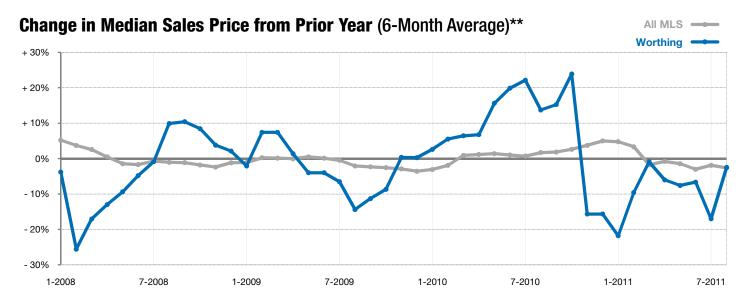

<sup>\*</sup> Does not account for list prices from any previous listing contracts or seller concessions. | Activity for one month can sometimes look extreme due to small sample size.

<sup>\*\*</sup> Each dot represents the change in median sales price from the prior year using a 6-month weighted average. This means that each of the 6 months used in a dot are proportioned according to their share of sales during that period. | Current as of September 7, 2011. All data from RASE Multiple Listing Service. | Powered by 10K Research and Marketing.