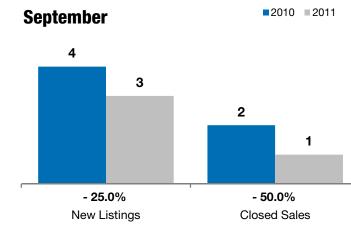

| S        | September                                                   |                                                                                                                                        | Year to Date                                                                                                                                                                          |                                                                                                                                                                                                                                   |                                                                                                                                                                                                                                                                                   |
|----------|-------------------------------------------------------------|----------------------------------------------------------------------------------------------------------------------------------------|---------------------------------------------------------------------------------------------------------------------------------------------------------------------------------------|-----------------------------------------------------------------------------------------------------------------------------------------------------------------------------------------------------------------------------------|-----------------------------------------------------------------------------------------------------------------------------------------------------------------------------------------------------------------------------------------------------------------------------------|
| 2010     | 2011                                                        | +/-                                                                                                                                    | 2010                                                                                                                                                                                  | 2011                                                                                                                                                                                                                              | +/-                                                                                                                                                                                                                                                                               |
| 4        | 3                                                           | - 25.0%                                                                                                                                | 47                                                                                                                                                                                    | 57                                                                                                                                                                                                                                | + 21.3%                                                                                                                                                                                                                                                                           |
| 2        | 1                                                           | - 50.0%                                                                                                                                | 24                                                                                                                                                                                    | 20                                                                                                                                                                                                                                | - 16.7%                                                                                                                                                                                                                                                                           |
| \$84,000 | \$134,000                                                   | + 59.5%                                                                                                                                | \$92,000                                                                                                                                                                              | \$145,375                                                                                                                                                                                                                         | + 58.0%                                                                                                                                                                                                                                                                           |
| \$84,000 | \$134,000                                                   | + 59.5%                                                                                                                                | \$105,023                                                                                                                                                                             | \$170,483                                                                                                                                                                                                                         | + 62.3%                                                                                                                                                                                                                                                                           |
| 88.5%    | 100.0%                                                      | + 13.0%                                                                                                                                | 93.4%                                                                                                                                                                                 | 94.2%                                                                                                                                                                                                                             | + 0.9%                                                                                                                                                                                                                                                                            |
| 39       | 62                                                          | + 59.0%                                                                                                                                | 96                                                                                                                                                                                    | 137                                                                                                                                                                                                                               | + 41.6%                                                                                                                                                                                                                                                                           |
| 25       | 33                                                          | + 32.0%                                                                                                                                |                                                                                                                                                                                       |                                                                                                                                                                                                                                   |                                                                                                                                                                                                                                                                                   |
| 9.1      | 11.0                                                        | + 21.0%                                                                                                                                |                                                                                                                                                                                       |                                                                                                                                                                                                                                   |                                                                                                                                                                                                                                                                                   |
|          | 2010<br>4<br>2<br>\$84,000<br>\$84,000<br>88.5%<br>39<br>25 | 2010  2011    4  3    2  1    \$84,000  \$134,000    \$84,000  \$134,000    \$84,000  \$134,000    \$82,5%  100.0%    39  62    25  33 | 2010  2011  + / -    4  3  - 25.0%    2  1  - 50.0%    \$84,000  \$134,000  + 59.5%    \$84,000  \$134,000  + 59.5%    \$88,5%  100.0%  + 13.0%    39  62  + 59.0%    25  33  + 32.0% | 2010  2011  + / -  2010    4  3  - 25.0%  47    2  1  - 50.0%  24    \$84,000  \$134,000  + 59.5%  \$92,000    \$84,000  \$134,000  + 59.5%  \$105,023    88.5%  100.0%  + 13.0%  93.4%    39  62  + 59.0%  96    25  33  + 32.0% | 2010  2011  + / -  2010  2011    4  3  - 25.0%  47  57    2  1  - 50.0%  24  20    \$84,000  \$134,000  + 59.5%  \$92,000  \$145,375    \$84,000  \$134,000  + 59.5%  \$105,023  \$170,483    88.5%  100.0%  + 13.0%  93.4%  94.2%    39  62  + 59.0%  96  137    25  33  + 32.0% |