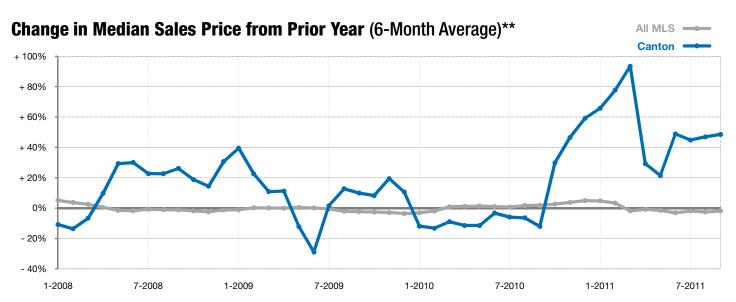

\* Does not account for list prices from any previous listing contracts or seller concessions. | Activity for one month can sometimes look extreme due to small sample size.

\*\* Each dot represents the change in median sales price from the prior year using a 6-month weighted average. This means that each of the 6 months used in a dot are proportioned according to their share of sales during that period. | Current as of October 7, 2011. All data from RASE Multiple Listing Service. | Powered by 10K Research and Marketing.