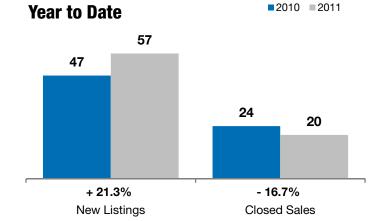

| S        | September                                                   |                                                                                                                                        | Year to Date                                                                                                                                                                          |                                                                                                                                                                                                                                   |                                                                                                                                                                                                                                                                                   |
|----------|-------------------------------------------------------------|----------------------------------------------------------------------------------------------------------------------------------------|---------------------------------------------------------------------------------------------------------------------------------------------------------------------------------------|-----------------------------------------------------------------------------------------------------------------------------------------------------------------------------------------------------------------------------------|-----------------------------------------------------------------------------------------------------------------------------------------------------------------------------------------------------------------------------------------------------------------------------------|
| 2010     | 2011                                                        | +/-                                                                                                                                    | 2010                                                                                                                                                                                  | 2011                                                                                                                                                                                                                              | +/-                                                                                                                                                                                                                                                                               |
| 4        | 3                                                           | - 25.0%                                                                                                                                | 47                                                                                                                                                                                    | 57                                                                                                                                                                                                                                | + 21.3%                                                                                                                                                                                                                                                                           |
| 2        | 1                                                           | - 50.0%                                                                                                                                | 24                                                                                                                                                                                    | 20                                                                                                                                                                                                                                | - 16.7%                                                                                                                                                                                                                                                                           |
| \$84,000 | \$134,000                                                   | + 59.5%                                                                                                                                | \$92,000                                                                                                                                                                              | \$145,375                                                                                                                                                                                                                         | + 58.0%                                                                                                                                                                                                                                                                           |
| \$84,000 | \$134,000                                                   | + 59.5%                                                                                                                                | \$105,023                                                                                                                                                                             | \$170,483                                                                                                                                                                                                                         | + 62.3%                                                                                                                                                                                                                                                                           |
| 88.5%    | 100.0%                                                      | + 13.0%                                                                                                                                | 93.4%                                                                                                                                                                                 | 94.2%                                                                                                                                                                                                                             | + 0.9%                                                                                                                                                                                                                                                                            |
| 39       | 62                                                          | + 59.0%                                                                                                                                | 96                                                                                                                                                                                    | 137                                                                                                                                                                                                                               | + 41.6%                                                                                                                                                                                                                                                                           |
| 25       | 33                                                          | + 32.0%                                                                                                                                |                                                                                                                                                                                       |                                                                                                                                                                                                                                   |                                                                                                                                                                                                                                                                                   |
| 9.1      | 11.0                                                        | + 21.0%                                                                                                                                |                                                                                                                                                                                       |                                                                                                                                                                                                                                   |                                                                                                                                                                                                                                                                                   |
|          | 2010<br>4<br>2<br>\$84,000<br>\$84,000<br>88.5%<br>39<br>25 | 2010  2011    4  3    2  1    \$84,000  \$134,000    \$84,000  \$134,000    \$84,000  \$134,000    \$82,5%  100.0%    39  62    25  33 | 2010  2011  + / -    4  3  - 25.0%    2  1  - 50.0%    \$84,000  \$134,000  + 59.5%    \$84,000  \$134,000  + 59.5%    \$88,5%  100.0%  + 13.0%    39  62  + 59.0%    25  33  + 32.0% | 2010  2011  + / -  2010    4  3  - 25.0%  47    2  1  - 50.0%  24    \$84,000  \$134,000  + 59.5%  \$92,000    \$84,000  \$134,000  + 59.5%  \$105,023    88.5%  100.0%  + 13.0%  93.4%    39  62  + 59.0%  96    25  33  + 32.0% | 2010  2011  + / -  2010  2011    4  3  - 25.0%  47  57    2  1  - 50.0%  24  20    \$84,000  \$134,000  + 59.5%  \$92,000  \$145,375    \$84,000  \$134,000  + 59.5%  \$105,023  \$170,483    88.5%  100.0%  + 13.0%  93.4%  94.2%    39  62  + 59.0%  96  137    25  33  + 32.0% |