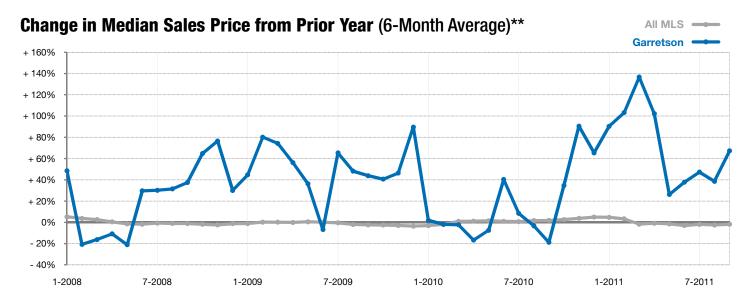

## **Garretson**

- 25.0%

- 33.3%

+ 162.7%

Change in **New Listings** 

Change in Closed Sales

Change in **Median Sales Price** 

| Minnehaha County, SD                     | September |           |          | rear to Date |           |         |
|------------------------------------------|-----------|-----------|----------|--------------|-----------|---------|
|                                          | 2010      | 2011      | +/-      | 2010         | 2011      | +/-     |
| New Listings                             | 4         | 3         | - 25.0%  | 36           | 34        | - 5.6%  |
| Closed Sales                             | 3         | 2         | - 33.3%  | 15           | 14        | - 6.7%  |
| Median Sales Price*                      | \$57,000  | \$149,750 | + 162.7% | \$87,500     | \$156,250 | + 78.6% |
| Average Sales Price*                     | \$57,333  | \$149,750 | + 161.2% | \$131,600    | \$171,793 | + 30.5% |
| Percent of Original List Price Received* | 71.7%     | 91.4%     | + 27.5%  | 91.0%        | 94.4%     | + 3.7%  |
| Average Days on Market Until Sale        | 81        | 111       | + 36.5%  | 79           | 81        | + 2.2%  |
| Inventory of Homes for Sale              | 18        | 17        | - 5.6%   |              |           |         |
| Months Supply of Inventory               | 10.1      | 6.7       | - 34.3%  |              |           |         |

<sup>\*</sup> Does not account for list prices from any previous listing contracts or seller concessions. | Activity for one month can sometimes look extreme due to small sample size.

<sup>\*\*</sup> Each dot represents the change in median sales price from the prior year using a 6-month weighted average. This means that each of the 6 months used in a dot are proportioned according to their share of sales during that period. | Current as of October 7, 2011. All data from RASE Multiple Listing Service. | Powered by 10K Research and Marketing.