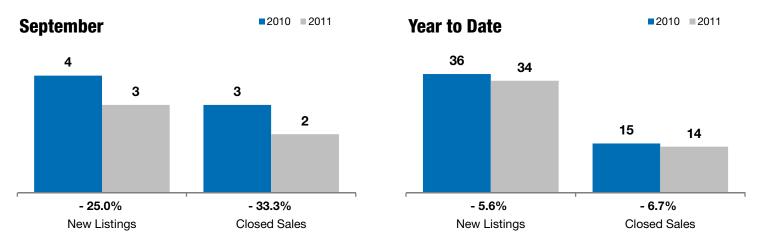

## **Garretson**

- 25.0%

- 33.3%

+ 162.7%

Change in **New Listings** 

Change in Closed Sales

Change in **Median Sales Price** 

| Minnehaha County, SD                     | September |           |          | rear to Date |           |         |
|------------------------------------------|-----------|-----------|----------|--------------|-----------|---------|
|                                          | 2010      | 2011      | +/-      | 2010         | 2011      | +/-     |
| New Listings                             | 4         | 3         | - 25.0%  | 36           | 34        | - 5.6%  |
| Closed Sales                             | 3         | 2         | - 33.3%  | 15           | 14        | - 6.7%  |
| Median Sales Price*                      | \$57,000  | \$149,750 | + 162.7% | \$87,500     | \$156,250 | + 78.6% |
| Average Sales Price*                     | \$57,333  | \$149,750 | + 161.2% | \$131,600    | \$171,793 | + 30.5% |
| Percent of Original List Price Received* | 71.7%     | 91.4%     | + 27.5%  | 91.0%        | 94.4%     | + 3.7%  |
| Average Days on Market Until Sale        | 81        | 111       | + 36.5%  | 79           | 81        | + 2.2%  |
| Inventory of Homes for Sale              | 18        | 17        | - 5.6%   |              |           |         |
| Months Supply of Inventory               | 10.1      | 6.7       | - 34.3%  |              |           |         |