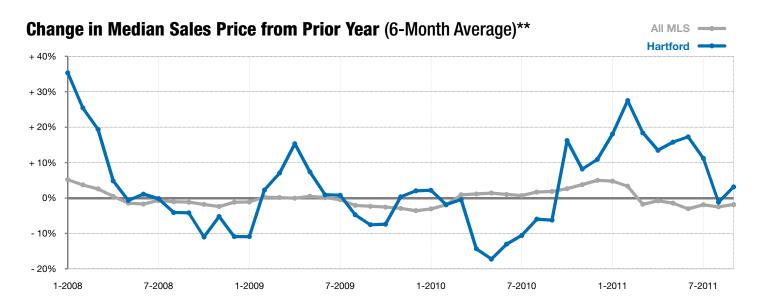

## **Hartford**

+ 60.0%

+ 300.0%

- 5.6%

Change in **New Listings** 

Change in Closed Sales

Change in **Median Sales Price** 

| Minnehaha County, SD                     | S         | September |          |           | Year to Date |         |  |
|------------------------------------------|-----------|-----------|----------|-----------|--------------|---------|--|
|                                          | 2010      | 2011      | +/-      | 2010      | 2011         | +/-     |  |
| New Listings                             | 5         | 8         | + 60.0%  | 77        | 68           | - 11.7% |  |
| Closed Sales                             | 1         | 4         | + 300.0% | 28        | 29           | + 3.6%  |  |
| Median Sales Price*                      | \$149,900 | \$141,500 | - 5.6%   | \$149,700 | \$141,000    | - 5.8%  |  |
| Average Sales Price*                     | \$149,900 | \$144,197 | - 3.8%   | \$152,211 | \$166,656    | + 9.5%  |  |
| Percent of Original List Price Received* | 100.0%    | 93.5%     | - 6.5%   | 94.6%     | 94.0%        | - 0.6%  |  |
| Average Days on Market Until Sale        | 73        | 70        | - 4.1%   | 98        | 119          | + 22.2% |  |
| Inventory of Homes for Sale              | 38        | 36        | - 5.3%   |           |              |         |  |
| Months Supply of Inventory               | 10.2      | 12.0      | + 17.7%  |           |              |         |  |

<sup>\*</sup> Does not account for list prices from any previous listing contracts or seller concessions. | Activity for one month can sometimes look extreme due to small sample size.

<sup>\*\*</sup> Each dot represents the change in median sales price from the prior year using a 6-month weighted average. This means that each of the 6 months used in a dot are proportioned according to their share of sales during that period. | Current as of October 7, 2011. All data from RASE Multiple Listing Service. | Powered by 10K Research and Marketing.