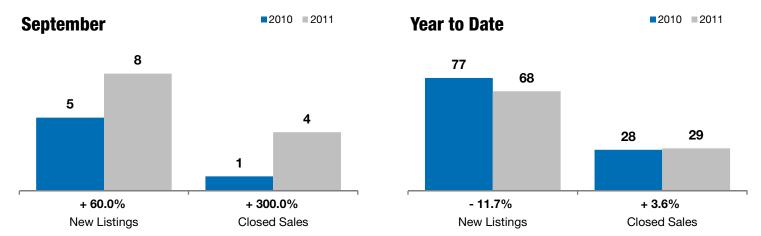

## **Hartford**

+ 60.0%

+ 300.0%

- 5.6%

Change in **New Listings** 

Change in Closed Sales

Change in **Median Sales Price** 

| Minnehaha County, SD                     | S         | September |          |           | Year to Date |         |  |
|------------------------------------------|-----------|-----------|----------|-----------|--------------|---------|--|
|                                          | 2010      | 2011      | +/-      | 2010      | 2011         | +/-     |  |
| New Listings                             | 5         | 8         | + 60.0%  | 77        | 68           | - 11.7% |  |
| Closed Sales                             | 1         | 4         | + 300.0% | 28        | 29           | + 3.6%  |  |
| Median Sales Price*                      | \$149,900 | \$141,500 | - 5.6%   | \$149,700 | \$141,000    | - 5.8%  |  |
| Average Sales Price*                     | \$149,900 | \$144,197 | - 3.8%   | \$152,211 | \$166,656    | + 9.5%  |  |
| Percent of Original List Price Received* | 100.0%    | 93.5%     | - 6.5%   | 94.6%     | 94.0%        | - 0.6%  |  |
| Average Days on Market Until Sale        | 73        | 70        | - 4.1%   | 98        | 119          | + 22.2% |  |
| Inventory of Homes for Sale              | 38        | 36        | - 5.3%   |           |              |         |  |
| Months Supply of Inventory               | 10.2      | 12.0      | + 17.7%  |           |              |         |  |