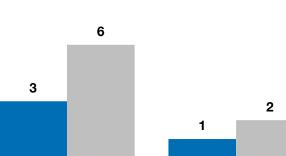

## + 100.0% + 100.0% + 195.5%

| Change in    | Change in    | Change in          |  |  |
|--------------|--------------|--------------------|--|--|
| New Listings | Closed Sales | Median Sales Price |  |  |
|              |              |                    |  |  |

|          | October                                                     |                                                                                                                                     | Year to Date                                                                                                                                                                                  |                                                                                                                                                                                                                                    |                                                                                                                                                                                                                                                                                   |
|----------|-------------------------------------------------------------|-------------------------------------------------------------------------------------------------------------------------------------|-----------------------------------------------------------------------------------------------------------------------------------------------------------------------------------------------|------------------------------------------------------------------------------------------------------------------------------------------------------------------------------------------------------------------------------------|-----------------------------------------------------------------------------------------------------------------------------------------------------------------------------------------------------------------------------------------------------------------------------------|
| 2010     | 2011                                                        | +/-                                                                                                                                 | 2010                                                                                                                                                                                          | 2011                                                                                                                                                                                                                               | +/-                                                                                                                                                                                                                                                                               |
| 3        | 6                                                           | + 100.0%                                                                                                                            | 44                                                                                                                                                                                            | 48                                                                                                                                                                                                                                 | + 9.1%                                                                                                                                                                                                                                                                            |
| 1        | 2                                                           | + 100.0%                                                                                                                            | 20                                                                                                                                                                                            | 18                                                                                                                                                                                                                                 | - 10.0%                                                                                                                                                                                                                                                                           |
| \$48,000 | \$141,850                                                   | + 195.5%                                                                                                                            | \$118,000                                                                                                                                                                                     | \$99,950                                                                                                                                                                                                                           | - 15.3%                                                                                                                                                                                                                                                                           |
| \$48,000 | \$141,850                                                   | + 195.5%                                                                                                                            | \$120,170                                                                                                                                                                                     | \$127,215                                                                                                                                                                                                                          | + 5.9%                                                                                                                                                                                                                                                                            |
| 88.1%    | 96.2%                                                       | + 9.3%                                                                                                                              | 95.6%                                                                                                                                                                                         | 90.0%                                                                                                                                                                                                                              | - 5.8%                                                                                                                                                                                                                                                                            |
| 63       | 33                                                          | - 48.4%                                                                                                                             | 160                                                                                                                                                                                           | 133                                                                                                                                                                                                                                | - 16.6%                                                                                                                                                                                                                                                                           |
| 28       | 28                                                          | 0.0%                                                                                                                                |                                                                                                                                                                                               |                                                                                                                                                                                                                                    |                                                                                                                                                                                                                                                                                   |
| 14.0     | 13.3                                                        | - 4.8%                                                                                                                              |                                                                                                                                                                                               |                                                                                                                                                                                                                                    |                                                                                                                                                                                                                                                                                   |
|          | 2010<br>3<br>1<br>\$48,000<br>\$48,000<br>88.1%<br>63<br>28 | 2010  2011    3  6    1  2    \$48,000  \$141,850    \$48,000  \$141,850    \$48,000  \$141,850    88.1%  96.2%    63  33    28  28 | 2010  2011  + / -    3  6  + 100.0%    1  2  + 100.0%    \$48,000  \$141,850  + 195.5%    \$48,000  \$141,850  + 195.5%    \$48,000  \$141,850  + 195.5%    \$63  33  - 48.4%    28  28  0.0% | 2010  2011  + / -  2010    3  6  + 100.0%  44    1  2  + 100.0%  20    \$48,000  \$141,850  + 195.5%  \$118,000    \$48,000  \$141,850  + 195.5%  \$120,170    88.1%  96.2%  + 9.3%  95.6%    63  33  - 48.4%  160    28  28  0.0% | 2010  2011  + / -  2010  2011    3  6  + 100.0%  44  48    1  2  + 100.0%  20  18    \$48,000  \$141,850  + 195.5%  \$118,000  \$99,950    \$48,000  \$141,850  + 195.5%  \$120,170  \$127,215    88.1%  96.2%  + 9.3%  95.6%  90.0%    63  33  - 48.4%  160  133    28  28  0.0% |

from any previous listing contracts or seller concessions. | Activity for

Year to Date

2010 2011

+ 100.0%

**Closed Sales** 

+ 100.0% New Listings

\*\* Each dot represents the change in median sales price from the prior year using a 6-month weighted average. This means that each of the 6 months used in a dot are proportioned according to their share of sales during that period. | Current as of November 4, 2011. All data from RASE Multiple Listing Service. | Powered by 10K Research and Marketing.