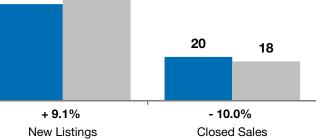

## + 100.0% + 100.0% + 195.5%

| Change in    | Change in    | Change in          |  |  |
|--------------|--------------|--------------------|--|--|
| New Listings | Closed Sales | Median Sales Price |  |  |
|              |              |                    |  |  |

|          | October                                                     |                                                                                                                                     | Year to Date                                                                                                                                                                                  |                                                                                                                                                                                                                                    |                                                                                                                                                                                                                                                                                   |
|----------|-------------------------------------------------------------|-------------------------------------------------------------------------------------------------------------------------------------|-----------------------------------------------------------------------------------------------------------------------------------------------------------------------------------------------|------------------------------------------------------------------------------------------------------------------------------------------------------------------------------------------------------------------------------------|-----------------------------------------------------------------------------------------------------------------------------------------------------------------------------------------------------------------------------------------------------------------------------------|
| 2010     | 2011                                                        | +/-                                                                                                                                 | 2010                                                                                                                                                                                          | 2011                                                                                                                                                                                                                               | +/-                                                                                                                                                                                                                                                                               |
| 3        | 6                                                           | + 100.0%                                                                                                                            | 44                                                                                                                                                                                            | 48                                                                                                                                                                                                                                 | + 9.1%                                                                                                                                                                                                                                                                            |
| 1        | 2                                                           | + 100.0%                                                                                                                            | 20                                                                                                                                                                                            | 18                                                                                                                                                                                                                                 | - 10.0%                                                                                                                                                                                                                                                                           |
| \$48,000 | \$141,850                                                   | + 195.5%                                                                                                                            | \$118,000                                                                                                                                                                                     | \$99,950                                                                                                                                                                                                                           | - 15.3%                                                                                                                                                                                                                                                                           |
| \$48,000 | \$141,850                                                   | + 195.5%                                                                                                                            | \$120,170                                                                                                                                                                                     | \$127,215                                                                                                                                                                                                                          | + 5.9%                                                                                                                                                                                                                                                                            |
| 88.1%    | 96.2%                                                       | + 9.3%                                                                                                                              | 95.6%                                                                                                                                                                                         | 90.0%                                                                                                                                                                                                                              | - 5.8%                                                                                                                                                                                                                                                                            |
| 63       | 33                                                          | - 48.4%                                                                                                                             | 160                                                                                                                                                                                           | 133                                                                                                                                                                                                                                | - 16.6%                                                                                                                                                                                                                                                                           |
| 28       | 28                                                          | 0.0%                                                                                                                                |                                                                                                                                                                                               |                                                                                                                                                                                                                                    |                                                                                                                                                                                                                                                                                   |
| 14.0     | 13.3                                                        | - 4.8%                                                                                                                              |                                                                                                                                                                                               |                                                                                                                                                                                                                                    |                                                                                                                                                                                                                                                                                   |
|          | 2010<br>3<br>1<br>\$48,000<br>\$48,000<br>88.1%<br>63<br>28 | 2010  2011    3  6    1  2    \$48,000  \$141,850    \$48,000  \$141,850    \$48,000  \$141,850    88.1%  96.2%    63  33    28  28 | 2010  2011  + / -    3  6  + 100.0%    1  2  + 100.0%    \$48,000  \$141,850  + 195.5%    \$48,000  \$141,850  + 195.5%    \$48,000  \$141,850  + 195.5%    \$63  33  - 48.4%    28  28  0.0% | 2010  2011  + / -  2010    3  6  + 100.0%  44    1  2  + 100.0%  20    \$48,000  \$141,850  + 195.5%  \$118,000    \$48,000  \$141,850  + 195.5%  \$120,170    88.1%  96.2%  + 9.3%  95.6%    63  33  - 48.4%  160    28  28  0.0% | 2010  2011  + / -  2010  2011    3  6  + 100.0%  44  48    1  2  + 100.0%  20  18    \$48,000  \$141,850  + 195.5%  \$118,000  \$99,950    \$48,000  \$141,850  + 195.5%  \$120,170  \$127,215    88.1%  96.2%  + 9.3%  95.6%  90.0%    63  33  - 48.4%  160  133    28  28  0.0% |

from any previous listing contracts or seller concessions. | Activity for

Year to Date

2010 2011

+ 100.0%

**Closed Sales** 

+ 100.0% New Listings

\*\* Each dot represents the change in median sales price from the prior year using a 6-month weighted average. This means that each of the 6 months used in a dot are proportioned according to their share of sales during that period. | Current as of November 4, 2011. All data from RASE Multiple Listing Service. | Powered by 10K Research and Marketing.