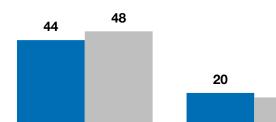

## + 100.0% + 100.0% + 195.5%

| Change in    | Change in    | Change in          |  |  |
|--------------|--------------|--------------------|--|--|
| New Listings | Closed Sales | Median Sales Price |  |  |
|              |              |                    |  |  |

|          | October                                                     |                                                                                                                                     | Year to Date                                                                                                                                                                                  |                                                                                                                                                                                                                                    |                                                                                                                                                                                                                                                                                   |
|----------|-------------------------------------------------------------|-------------------------------------------------------------------------------------------------------------------------------------|-----------------------------------------------------------------------------------------------------------------------------------------------------------------------------------------------|------------------------------------------------------------------------------------------------------------------------------------------------------------------------------------------------------------------------------------|-----------------------------------------------------------------------------------------------------------------------------------------------------------------------------------------------------------------------------------------------------------------------------------|
| 2010     | 2011                                                        | +/-                                                                                                                                 | 2010                                                                                                                                                                                          | 2011                                                                                                                                                                                                                               | +/-                                                                                                                                                                                                                                                                               |
| 3        | 6                                                           | + 100.0%                                                                                                                            | 44                                                                                                                                                                                            | 48                                                                                                                                                                                                                                 | + 9.1%                                                                                                                                                                                                                                                                            |
| 1        | 2                                                           | + 100.0%                                                                                                                            | 20                                                                                                                                                                                            | 18                                                                                                                                                                                                                                 | - 10.0%                                                                                                                                                                                                                                                                           |
| \$48,000 | \$141,850                                                   | + 195.5%                                                                                                                            | \$118,000                                                                                                                                                                                     | \$99,950                                                                                                                                                                                                                           | - 15.3%                                                                                                                                                                                                                                                                           |
| \$48,000 | \$141,850                                                   | + 195.5%                                                                                                                            | \$120,170                                                                                                                                                                                     | \$127,215                                                                                                                                                                                                                          | + 5.9%                                                                                                                                                                                                                                                                            |
| 88.1%    | 96.2%                                                       | + 9.3%                                                                                                                              | 95.6%                                                                                                                                                                                         | 90.0%                                                                                                                                                                                                                              | - 5.8%                                                                                                                                                                                                                                                                            |
| 63       | 33                                                          | - 48.4%                                                                                                                             | 160                                                                                                                                                                                           | 133                                                                                                                                                                                                                                | - 16.6%                                                                                                                                                                                                                                                                           |
| 28       | 28                                                          | 0.0%                                                                                                                                |                                                                                                                                                                                               |                                                                                                                                                                                                                                    |                                                                                                                                                                                                                                                                                   |
| 14.0     | 13.3                                                        | - 4.8%                                                                                                                              |                                                                                                                                                                                               |                                                                                                                                                                                                                                    |                                                                                                                                                                                                                                                                                   |
|          | 2010<br>3<br>1<br>\$48,000<br>\$48,000<br>88.1%<br>63<br>28 | 2010  2011    3  6    1  2    \$48,000  \$141,850    \$48,000  \$141,850    \$48,000  \$141,850    88.1%  96.2%    63  33    28  28 | 2010  2011  + / -    3  6  + 100.0%    1  2  + 100.0%    \$48,000  \$141,850  + 195.5%    \$48,000  \$141,850  + 195.5%    \$48,000  \$141,850  + 195.5%    \$63  33  - 48.4%    28  28  0.0% | 2010  2011  + / -  2010    3  6  + 100.0%  44    1  2  + 100.0%  20    \$48,000  \$141,850  + 195.5%  \$118,000    \$48,000  \$141,850  + 195.5%  \$120,170    88.1%  96.2%  + 9.3%  95.6%    63  33  - 48.4%  160    28  28  0.0% | 2010  2011  + / -  2010  2011    3  6  + 100.0%  44  48    1  2  + 100.0%  20  18    \$48,000  \$141,850  + 195.5%  \$118,000  \$99,950    \$48,000  \$141,850  + 195.5%  \$120,170  \$127,215    88.1%  96.2%  + 9.3%  95.6%  90.0%    63  33  - 48.4%  160  133    28  28  0.0% |

from any previous listing contracts or seller concessions. | Activity for

Year to Date

2010 2011

+ 100.0%

**Closed Sales** 

+ 100.0% New Listings

\*\* Each dot represents the change in median sales price from the prior year using a 6-month weighted average. This means that each of the 6 months used in a dot are proportioned according to their share of sales during that period. | Current as of November 4, 2011. All data from RASE Multiple Listing Service. | Powered by 10K Research and Marketing.