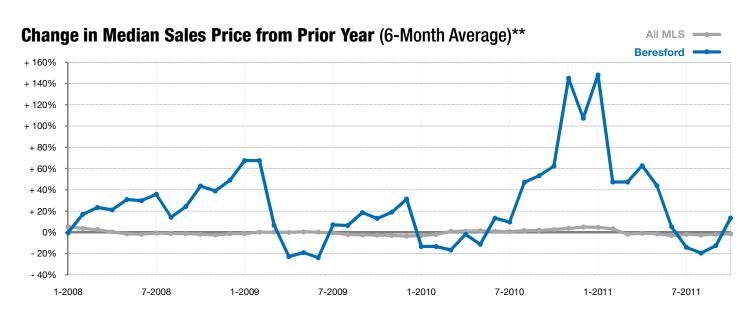

from any previous listing contracts or seller concessions. | Activity for

Year to Date

2010 2011

+ 100.0%

**Closed Sales** 

+ 100.0% New Listings

\*\* Each dot represents the change in median sales price from the prior year using a 6-month weighted average. This means that each of the 6 months used in a dot are proportioned according to their share of sales during that period. | Current as of November 4, 2011. All data from RASE Multiple Listing Service. | Powered by 10K Research and Marketing.