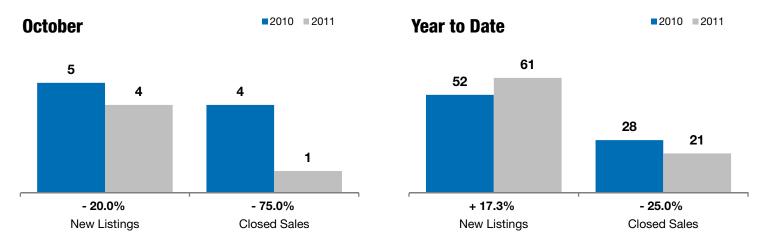

## **Canton**

- 20.0%

- 75.0%

- 35.0%

Change in New Listings Change in Closed Sales

Change in Median Sales Price

| Lincoln County, SD                       | October   |          |          | Year to Date |           |         |
|------------------------------------------|-----------|----------|----------|--------------|-----------|---------|
|                                          | 2010      | 2011     | +/-      | 2010         | 2011      | +/-     |
| New Listings                             | 5         | 4        | - 20.0%  | 52           | 61        | + 17.3% |
| Closed Sales                             | 4         | 1        | - 75.0%  | 28           | 21        | - 25.0% |
| Median Sales Price*                      | \$134,700 | \$87,500 | - 35.0%  | \$98,500     | \$143,000 | + 45.2% |
| Average Sales Price*                     | \$133,600 | \$87,500 | - 34.5%  | \$109,105    | \$166,531 | + 52.6% |
| Percent of Original List Price Received* | 96.7%     | 87.9%    | - 9.0%   | 93.9%        | 93.9%     | + 0.1%  |
| Average Days on Market Until Sale        | 46        | 97       | + 113.2% | 89           | 135       | + 51.0% |
| Inventory of Homes for Sale              | 23        | 32       | + 39.1%  |              |           |         |
| Months Supply of Inventory               | 8.4       | 11.4     | + 36.6%  |              |           |         |