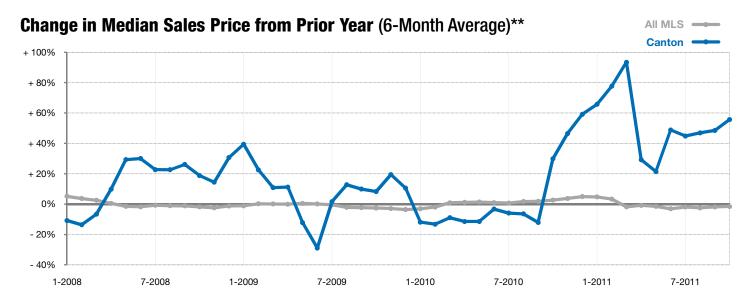

## **Canton**

- 20.0%

- 75.0%

- 35.0%

Change in New Listings Change in Closed Sales

Change in Median Sales Price

| Lincoln County, SD                       | October   |          |          | Year to Date |           |         |
|------------------------------------------|-----------|----------|----------|--------------|-----------|---------|
|                                          | 2010      | 2011     | +/-      | 2010         | 2011      | +/-     |
| New Listings                             | 5         | 4        | - 20.0%  | 52           | 61        | + 17.3% |
| Closed Sales                             | 4         | 1        | - 75.0%  | 28           | 21        | - 25.0% |
| Median Sales Price*                      | \$134,700 | \$87,500 | - 35.0%  | \$98,500     | \$143,000 | + 45.2% |
| Average Sales Price*                     | \$133,600 | \$87,500 | - 34.5%  | \$109,105    | \$166,531 | + 52.6% |
| Percent of Original List Price Received* | 96.7%     | 87.9%    | - 9.0%   | 93.9%        | 93.9%     | + 0.1%  |
| Average Days on Market Until Sale        | 46        | 97       | + 113.2% | 89           | 135       | + 51.0% |
| Inventory of Homes for Sale              | 23        | 32       | + 39.1%  |              |           |         |
| Months Supply of Inventory               | 8.4       | 11.4     | + 36.6%  |              |           |         |

<sup>\*</sup> Does not account for list prices from any previous listing contracts or seller concessions. | Activity for one month can sometimes look extreme due to small sample size.

<sup>\*\*</sup> Each dot represents the change in median sales price from the prior year using a 6-month weighted average. This means that each of the 6 months used in a dot are proportioned according to their share of sales during that period. | Current as of November 4, 2011. All data from RASE Multiple Listing Service. | Powered by 10K Research and Marketing.