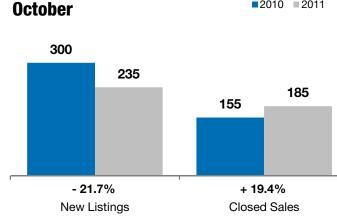

## Local Market Update – October 2011

A RESEARCH TOOL PROVIDED BY THE REALTOR® ASSOCIATION OF THE SIOUX EMPIRE, INC.

2010 2011

| - 21      | - 21.7%<br>Change in<br>New Listings                                                  |                                                                                                                                                                       | + 19.4%<br>Change in<br>Closed Sales                                                                                                                                                                                                         |                                                                                                                                                                                                                                                                                                                              | + 7.8%<br>Change in<br>Median Sales Price                                                                                                                                                                                                                                                                                                                                                                       |  |
|-----------|---------------------------------------------------------------------------------------|-----------------------------------------------------------------------------------------------------------------------------------------------------------------------|----------------------------------------------------------------------------------------------------------------------------------------------------------------------------------------------------------------------------------------------|------------------------------------------------------------------------------------------------------------------------------------------------------------------------------------------------------------------------------------------------------------------------------------------------------------------------------|-----------------------------------------------------------------------------------------------------------------------------------------------------------------------------------------------------------------------------------------------------------------------------------------------------------------------------------------------------------------------------------------------------------------|--|
|           |                                                                                       |                                                                                                                                                                       |                                                                                                                                                                                                                                              |                                                                                                                                                                                                                                                                                                                              |                                                                                                                                                                                                                                                                                                                                                                                                                 |  |
|           |                                                                                       |                                                                                                                                                                       |                                                                                                                                                                                                                                              |                                                                                                                                                                                                                                                                                                                              |                                                                                                                                                                                                                                                                                                                                                                                                                 |  |
|           | October                                                                               |                                                                                                                                                                       |                                                                                                                                                                                                                                              | Year to Date                                                                                                                                                                                                                                                                                                                 |                                                                                                                                                                                                                                                                                                                                                                                                                 |  |
| 2010      | 2011                                                                                  | +/-                                                                                                                                                                   | 2010                                                                                                                                                                                                                                         | 2011                                                                                                                                                                                                                                                                                                                         | +/-                                                                                                                                                                                                                                                                                                                                                                                                             |  |
| 300       | 235                                                                                   | - 21.7%                                                                                                                                                               | 3,596                                                                                                                                                                                                                                        | 3,265                                                                                                                                                                                                                                                                                                                        | - 9.2%                                                                                                                                                                                                                                                                                                                                                                                                          |  |
| 155       | 185                                                                                   | + 19.4%                                                                                                                                                               | 1,772                                                                                                                                                                                                                                        | 1,747                                                                                                                                                                                                                                                                                                                        | - 1.4%                                                                                                                                                                                                                                                                                                                                                                                                          |  |
| \$139,000 | \$149,900                                                                             | + 7.8%                                                                                                                                                                | \$147,825                                                                                                                                                                                                                                    | \$144,900                                                                                                                                                                                                                                                                                                                    | - 2.0%                                                                                                                                                                                                                                                                                                                                                                                                          |  |
| \$160,717 | \$167,878                                                                             | + 4.5%                                                                                                                                                                | \$170,902                                                                                                                                                                                                                                    | \$166,561                                                                                                                                                                                                                                                                                                                    | - 2.5%                                                                                                                                                                                                                                                                                                                                                                                                          |  |
| 94.6%     | 94.5%                                                                                 | - 0.2%                                                                                                                                                                | 95.3%                                                                                                                                                                                                                                        | 94.6%                                                                                                                                                                                                                                                                                                                        | - 0.8%                                                                                                                                                                                                                                                                                                                                                                                                          |  |
| 81        | 96                                                                                    | + 18.7%                                                                                                                                                               | 80                                                                                                                                                                                                                                           | 90                                                                                                                                                                                                                                                                                                                           | + 13.2%                                                                                                                                                                                                                                                                                                                                                                                                         |  |
| 1,384     | 1,213                                                                                 | - 12.4%                                                                                                                                                               |                                                                                                                                                                                                                                              |                                                                                                                                                                                                                                                                                                                              |                                                                                                                                                                                                                                                                                                                                                                                                                 |  |
| 7.7       | 7.2                                                                                   | - 5.8%                                                                                                                                                                |                                                                                                                                                                                                                                              |                                                                                                                                                                                                                                                                                                                              |                                                                                                                                                                                                                                                                                                                                                                                                                 |  |
|           | Char<br>New L<br>2010<br>300<br>155<br>\$139,000<br>\$160,717<br>94.6%<br>81<br>1,384 | Change in<br>New Listings    Dectobel    2010  2011    300  235    155  185    \$139,000  \$149,900    \$160,717  \$167,878    94.6%  94.5%    81  96    1,384  1,213 | Change in<br>New Listings  Char<br>Closed    2010  2011  + / -    300  235  - 21.7%    155  185  + 19.4%    \$139,000  \$149,900  + 7.8%    \$160,717  \$167,878  + 4.5%    94.6%  94.5%  - 0.2%    81  96  + 18.7%    1,384  1,213  - 12.4% | Change in<br>New Listings  Change in<br>Closed Sales    Coctober  Ye    2010  2011  + / -  2010    300  235  - 21.7%  3,596    155  185  + 19.4%  1,772    \$139,000  \$149,900  + 7.8%  \$147,825    \$160,717  \$167,878  + 4.5%  \$170,902    94.6%  94.5%  - 0.2%  95.3%    81  96  + 18.7%  80    1,384  1,213  - 12.4% | Change in<br>New Listings  Change in<br>Closed Sales  Change in<br>Median S    October  Year to Da    2010  2011  + / -  2010  2011    300  235  - 21.7%  3,596  3,265    155  185  + 19.4%  1,772  1,747    \$139,000  \$149,900  + 7.8%  \$147,825  \$144,900    \$160,717  \$167,878  + 4.5%  \$170,902  \$166,561    94.6%  94.5%  - 0.2%  95.3%  94.6%    81  96  + 18.7%  80  90    1,384  1,213  - 12.4% |  |