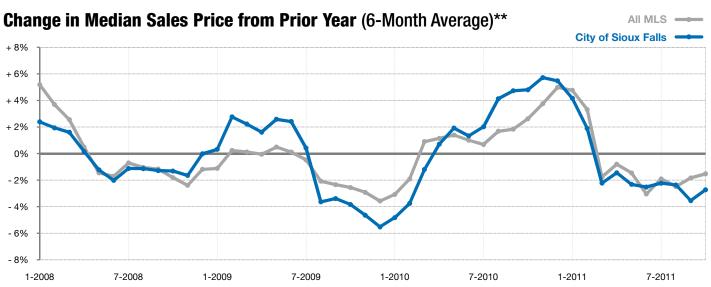

\* Does not account for list prices from any previous listing contracts or seller concessions. | Activity for one month can sometimes look extreme due to small sample size.

Year to Date

\*\* Each dot represents the change in median sales price from the prior year using a 6-month weighted average. This means that each of the 6 months used in a dot are proportioned according to their share of sales during that period. | Current as of November 4, 2011. All data from RASE Multiple Listing Service. | Powered by 10K Research and Marketing.