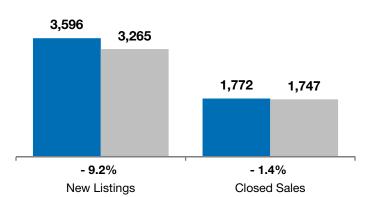

## Local Market Update – October 2011

A RESEARCH TOOL PROVIDED BY THE REALTOR® ASSOCIATION OF THE SIOUX EMPIRE, INC.

2010 2011

| - 21      | - 21.7%<br>Change in<br>New Listings                                                  |                                                                                                                                                                       | + 19.4%<br>Change in<br>Closed Sales                                                                                                                                                                                                         |                                                                                                                                                                                                                                                                                                                              | + 7.8%<br>Change in<br>Median Sales Price                                                                                                                                                                                                                                                                                                                                                                       |  |
|-----------|---------------------------------------------------------------------------------------|-----------------------------------------------------------------------------------------------------------------------------------------------------------------------|----------------------------------------------------------------------------------------------------------------------------------------------------------------------------------------------------------------------------------------------|------------------------------------------------------------------------------------------------------------------------------------------------------------------------------------------------------------------------------------------------------------------------------------------------------------------------------|-----------------------------------------------------------------------------------------------------------------------------------------------------------------------------------------------------------------------------------------------------------------------------------------------------------------------------------------------------------------------------------------------------------------|--|
|           |                                                                                       |                                                                                                                                                                       |                                                                                                                                                                                                                                              |                                                                                                                                                                                                                                                                                                                              |                                                                                                                                                                                                                                                                                                                                                                                                                 |  |
|           |                                                                                       |                                                                                                                                                                       |                                                                                                                                                                                                                                              |                                                                                                                                                                                                                                                                                                                              |                                                                                                                                                                                                                                                                                                                                                                                                                 |  |
|           | October                                                                               |                                                                                                                                                                       |                                                                                                                                                                                                                                              | Year to Date                                                                                                                                                                                                                                                                                                                 |                                                                                                                                                                                                                                                                                                                                                                                                                 |  |
| 2010      | 2011                                                                                  | +/-                                                                                                                                                                   | 2010                                                                                                                                                                                                                                         | 2011                                                                                                                                                                                                                                                                                                                         | +/-                                                                                                                                                                                                                                                                                                                                                                                                             |  |
| 300       | 235                                                                                   | - 21.7%                                                                                                                                                               | 3,596                                                                                                                                                                                                                                        | 3,265                                                                                                                                                                                                                                                                                                                        | - 9.2%                                                                                                                                                                                                                                                                                                                                                                                                          |  |
| 155       | 185                                                                                   | + 19.4%                                                                                                                                                               | 1,772                                                                                                                                                                                                                                        | 1,747                                                                                                                                                                                                                                                                                                                        | - 1.4%                                                                                                                                                                                                                                                                                                                                                                                                          |  |
| \$139,000 | \$149,900                                                                             | + 7.8%                                                                                                                                                                | \$147,825                                                                                                                                                                                                                                    | \$144,900                                                                                                                                                                                                                                                                                                                    | - 2.0%                                                                                                                                                                                                                                                                                                                                                                                                          |  |
| \$160,717 | \$167,878                                                                             | + 4.5%                                                                                                                                                                | \$170,902                                                                                                                                                                                                                                    | \$166,561                                                                                                                                                                                                                                                                                                                    | - 2.5%                                                                                                                                                                                                                                                                                                                                                                                                          |  |
| 94.6%     | 94.5%                                                                                 | - 0.2%                                                                                                                                                                | 95.3%                                                                                                                                                                                                                                        | 94.6%                                                                                                                                                                                                                                                                                                                        | - 0.8%                                                                                                                                                                                                                                                                                                                                                                                                          |  |
| 81        | 96                                                                                    | + 18.7%                                                                                                                                                               | 80                                                                                                                                                                                                                                           | 90                                                                                                                                                                                                                                                                                                                           | + 13.2%                                                                                                                                                                                                                                                                                                                                                                                                         |  |
| 1,384     | 1,213                                                                                 | - 12.4%                                                                                                                                                               |                                                                                                                                                                                                                                              |                                                                                                                                                                                                                                                                                                                              |                                                                                                                                                                                                                                                                                                                                                                                                                 |  |
| 7.7       | 7.2                                                                                   | - 5.8%                                                                                                                                                                |                                                                                                                                                                                                                                              |                                                                                                                                                                                                                                                                                                                              |                                                                                                                                                                                                                                                                                                                                                                                                                 |  |
|           | Char<br>New L<br>2010<br>300<br>155<br>\$139,000<br>\$160,717<br>94.6%<br>81<br>1,384 | Change in<br>New Listings    Dectobel    2010  2011    300  235    155  185    \$139,000  \$149,900    \$160,717  \$167,878    94.6%  94.5%    81  96    1,384  1,213 | Change in<br>New Listings  Char<br>Closed    2010  2011  + / -    300  235  - 21.7%    155  185  + 19.4%    \$139,000  \$149,900  + 7.8%    \$160,717  \$167,878  + 4.5%    94.6%  94.5%  - 0.2%    81  96  + 18.7%    1,384  1,213  - 12.4% | Change in<br>New Listings  Change in<br>Closed Sales    Coctober  Ye    2010  2011  + / -  2010    300  235  - 21.7%  3,596    155  185  + 19.4%  1,772    \$139,000  \$149,900  + 7.8%  \$147,825    \$160,717  \$167,878  + 4.5%  \$170,902    94.6%  94.5%  - 0.2%  95.3%    81  96  + 18.7%  80    1,384  1,213  - 12.4% | Change in<br>New Listings  Change in<br>Closed Sales  Change in<br>Median S    October  Year to Da    2010  2011  + / -  2010  2011    300  235  - 21.7%  3,596  3,265    155  185  + 19.4%  1,772  1,747    \$139,000  \$149,900  + 7.8%  \$147,825  \$144,900    \$160,717  \$167,878  + 4.5%  \$170,902  \$166,561    94.6%  94.5%  - 0.2%  95.3%  94.6%    81  96  + 18.7%  80  90    1,384  1,213  - 12.4% |  |