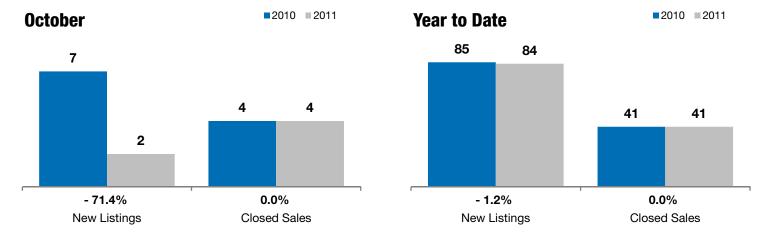

## **Dell Rapids**

- 71.4%

0.0%

- 12.6%

Change in **New Listings** 

Change in Closed Sales

Change in Median Sales Price

| Minnehaha County, SD                     |           | October   |         |           | Year to Date |         |  |
|------------------------------------------|-----------|-----------|---------|-----------|--------------|---------|--|
|                                          | 2010      | 2011      | +/-     | 2010      | 2011         | +/-     |  |
| New Listings                             | 7         | 2         | - 71.4% | 85        | 84           | - 1.2%  |  |
| Closed Sales                             | 4         | 4         | 0.0%    | 41        | 41           | 0.0%    |  |
| Median Sales Price*                      | \$135,500 | \$118,450 | - 12.6% | \$120,000 | \$136,000    | + 13.3% |  |
| Average Sales Price*                     | \$145,250 | \$128,475 | - 11.5% | \$140,578 | \$164,107    | + 16.7% |  |
| Percent of Original List Price Received* | 93.8%     | 91.2%     | - 2.7%  | 92.2%     | 92.8%        | + 0.7%  |  |
| Average Days on Market Until Sale        | 68        | 128       | + 88.9% | 117       | 96           | - 18.5% |  |
| Inventory of Homes for Sale              | 46        | 43        | - 6.5%  |           |              |         |  |
| Months Supply of Inventory               | 9.5       | 11.2      | + 17.9% |           |              |         |  |