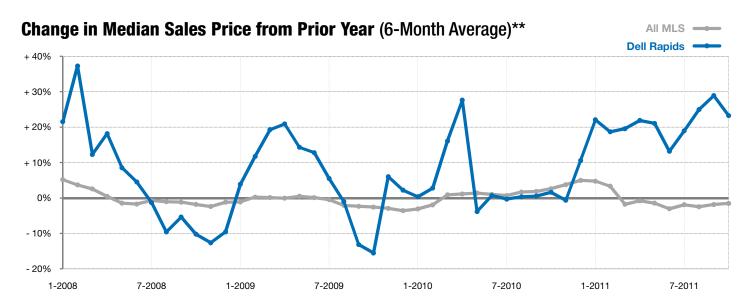

## **Dell Rapids**

- 71.4%

0.0%

- 12.6%

Change in **New Listings** 

Change in Closed Sales

Change in Median Sales Price

| Minnehaha County, SD                     |           | October   |         |           | Year to Date |         |  |
|------------------------------------------|-----------|-----------|---------|-----------|--------------|---------|--|
|                                          | 2010      | 2011      | +/-     | 2010      | 2011         | +/-     |  |
| New Listings                             | 7         | 2         | - 71.4% | 85        | 84           | - 1.2%  |  |
| Closed Sales                             | 4         | 4         | 0.0%    | 41        | 41           | 0.0%    |  |
| Median Sales Price*                      | \$135,500 | \$118,450 | - 12.6% | \$120,000 | \$136,000    | + 13.3% |  |
| Average Sales Price*                     | \$145,250 | \$128,475 | - 11.5% | \$140,578 | \$164,107    | + 16.7% |  |
| Percent of Original List Price Received* | 93.8%     | 91.2%     | - 2.7%  | 92.2%     | 92.8%        | + 0.7%  |  |
| Average Days on Market Until Sale        | 68        | 128       | + 88.9% | 117       | 96           | - 18.5% |  |
| Inventory of Homes for Sale              | 46        | 43        | - 6.5%  |           |              |         |  |
| Months Supply of Inventory               | 9.5       | 11.2      | + 17.9% |           |              |         |  |

<sup>\*</sup> Does not account for list prices from any previous listing contracts or seller concessions. | Activity for one month can sometimes look extreme due to small sample size.

<sup>\*\*</sup> Each dot represents the change in median sales price from the prior year using a 6-month weighted average. This means that each of the 6 months used in a dot are proportioned according to their share of sales during that period. | Current as of November 4, 2011. All data from RASE Multiple Listing Service. | Powered by 10K Research and Marketing.