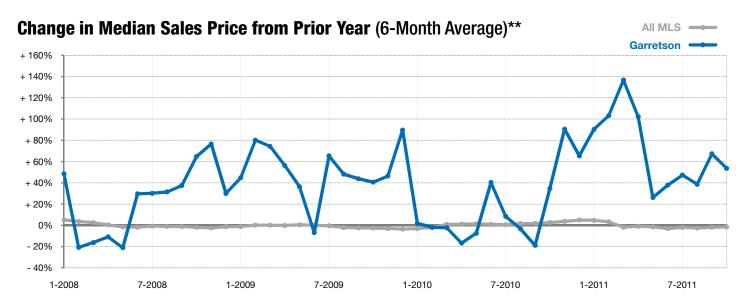

## **Garretson**

+ 33.3% - 100.0% -

- 100.0%

Change in **New Listings** 

Change in Closed Sales

Change in Median Sales Price

| •         | October                                                        |                                                                       |                                                                                                                                                                                                                                                   | Year to Date                                                                                                                                                                                                                                                                                                                                                                                                                                 |                                                                                                                                                                                                                                                                                                                                                                                                                                                                                                                                              |  |
|-----------|----------------------------------------------------------------|-----------------------------------------------------------------------|---------------------------------------------------------------------------------------------------------------------------------------------------------------------------------------------------------------------------------------------------|----------------------------------------------------------------------------------------------------------------------------------------------------------------------------------------------------------------------------------------------------------------------------------------------------------------------------------------------------------------------------------------------------------------------------------------------|----------------------------------------------------------------------------------------------------------------------------------------------------------------------------------------------------------------------------------------------------------------------------------------------------------------------------------------------------------------------------------------------------------------------------------------------------------------------------------------------------------------------------------------------|--|
| 2010      | 2011                                                           | +/-                                                                   | 2010                                                                                                                                                                                                                                              | 2011                                                                                                                                                                                                                                                                                                                                                                                                                                         | +/-                                                                                                                                                                                                                                                                                                                                                                                                                                                                                                                                          |  |
| 3         | 4                                                              | + 33.3%                                                               | 39                                                                                                                                                                                                                                                | 38                                                                                                                                                                                                                                                                                                                                                                                                                                           | - 2.6%                                                                                                                                                                                                                                                                                                                                                                                                                                                                                                                                       |  |
| 2         | 0                                                              | - 100.0%                                                              | 17                                                                                                                                                                                                                                                | 14                                                                                                                                                                                                                                                                                                                                                                                                                                           | - 17.6%                                                                                                                                                                                                                                                                                                                                                                                                                                                                                                                                      |  |
| \$409,286 | \$0                                                            | - 100.0%                                                              | \$89,000                                                                                                                                                                                                                                          | \$156,250                                                                                                                                                                                                                                                                                                                                                                                                                                    | + 75.6%                                                                                                                                                                                                                                                                                                                                                                                                                                                                                                                                      |  |
| \$409,286 | \$0                                                            | - 100.0%                                                              | \$164,269                                                                                                                                                                                                                                         | \$171,793                                                                                                                                                                                                                                                                                                                                                                                                                                    | + 4.6%                                                                                                                                                                                                                                                                                                                                                                                                                                                                                                                                       |  |
| 92.7%     | 0.0%                                                           | - 100.0%                                                              | 91.2%                                                                                                                                                                                                                                             | 94.4%                                                                                                                                                                                                                                                                                                                                                                                                                                        | + 3.5%                                                                                                                                                                                                                                                                                                                                                                                                                                                                                                                                       |  |
| 124       | 0                                                              | - 100.0%                                                              | 84                                                                                                                                                                                                                                                | 81                                                                                                                                                                                                                                                                                                                                                                                                                                           | - 4.2%                                                                                                                                                                                                                                                                                                                                                                                                                                                                                                                                       |  |
| 16        | 18                                                             | + 12.5%                                                               |                                                                                                                                                                                                                                                   |                                                                                                                                                                                                                                                                                                                                                                                                                                              |                                                                                                                                                                                                                                                                                                                                                                                                                                                                                                                                              |  |
| 8.5       | 7.0                                                            | - 16.8%                                                               |                                                                                                                                                                                                                                                   |                                                                                                                                                                                                                                                                                                                                                                                                                                              |                                                                                                                                                                                                                                                                                                                                                                                                                                                                                                                                              |  |
|           | 2010<br>3<br>2<br>\$409,286<br>\$409,286<br>92.7%<br>124<br>16 | 2010 2011  3 4 2 0 \$409,286 \$0 \$409,286 \$0 92.7% 0.0% 124 0 16 18 | 2010     2011     + / -       3     4     + 33.3%       2     0     - 100.0%       \$409,286     \$0     - 100.0%       \$409,286     \$0     - 100.0%       92.7%     0.0%     - 100.0%       124     0     - 100.0%       16     18     + 12.5% | 2010         2011         + / -         2010           3         4         + 33.3%         39           2         0         - 100.0%         17           \$409,286         \$0         - 100.0%         \$89,000           \$409,286         \$0         - 100.0%         \$164,269           92.7%         0.0%         - 100.0%         91.2%           124         0         - 100.0%         84           16         18         + 12.5% | 2010         2011         + / -         2010         2011           3         4         + 33.3%         39         38           2         0         - 100.0%         17         14           \$409,286         \$0         - 100.0%         \$89,000         \$156,250           \$409,286         \$0         - 100.0%         \$164,269         \$171,793           92.7%         0.0%         - 100.0%         91.2%         94.4%           124         0         - 100.0%         84         81           16         18         + 12.5% |  |

<sup>\*</sup> Does not account for list prices from any previous listing contracts or seller concessions. | Activity for one month can sometimes look extreme due to small sample size.

<sup>\*\*</sup> Each dot represents the change in median sales price from the prior year using a 6-month weighted average. This means that each of the 6 months used in a dot are proportioned according to their share of sales during that period. | Current as of November 4, 2011. All data from RASE Multiple Listing Service. | Powered by 10K Research and Marketing.