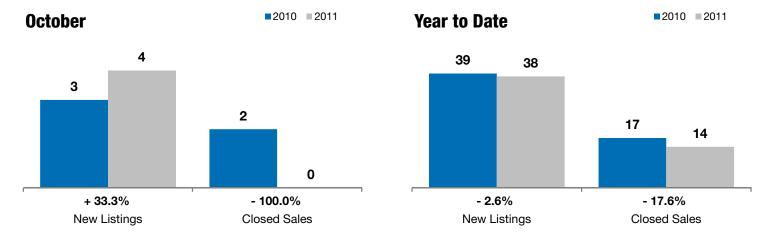

## **Garretson**

+ 33.3% - 100.0% -

- 100.0%

Change in **New Listings** 

Change in Closed Sales

Change in Median Sales Price

| •         | October                                                        |                                                                       |                                                                                                                                                                                                                                                   | Year to Date                                                                                                                                                                                                                                                                                                                                                                                                                                 |                                                                                                                                                                                                                                                                                                                                                                                                                                                                                                                                              |  |
|-----------|----------------------------------------------------------------|-----------------------------------------------------------------------|---------------------------------------------------------------------------------------------------------------------------------------------------------------------------------------------------------------------------------------------------|----------------------------------------------------------------------------------------------------------------------------------------------------------------------------------------------------------------------------------------------------------------------------------------------------------------------------------------------------------------------------------------------------------------------------------------------|----------------------------------------------------------------------------------------------------------------------------------------------------------------------------------------------------------------------------------------------------------------------------------------------------------------------------------------------------------------------------------------------------------------------------------------------------------------------------------------------------------------------------------------------|--|
| 2010      | 2011                                                           | +/-                                                                   | 2010                                                                                                                                                                                                                                              | 2011                                                                                                                                                                                                                                                                                                                                                                                                                                         | +/-                                                                                                                                                                                                                                                                                                                                                                                                                                                                                                                                          |  |
| 3         | 4                                                              | + 33.3%                                                               | 39                                                                                                                                                                                                                                                | 38                                                                                                                                                                                                                                                                                                                                                                                                                                           | - 2.6%                                                                                                                                                                                                                                                                                                                                                                                                                                                                                                                                       |  |
| 2         | 0                                                              | - 100.0%                                                              | 17                                                                                                                                                                                                                                                | 14                                                                                                                                                                                                                                                                                                                                                                                                                                           | - 17.6%                                                                                                                                                                                                                                                                                                                                                                                                                                                                                                                                      |  |
| \$409,286 | \$0                                                            | - 100.0%                                                              | \$89,000                                                                                                                                                                                                                                          | \$156,250                                                                                                                                                                                                                                                                                                                                                                                                                                    | + 75.6%                                                                                                                                                                                                                                                                                                                                                                                                                                                                                                                                      |  |
| \$409,286 | \$0                                                            | - 100.0%                                                              | \$164,269                                                                                                                                                                                                                                         | \$171,793                                                                                                                                                                                                                                                                                                                                                                                                                                    | + 4.6%                                                                                                                                                                                                                                                                                                                                                                                                                                                                                                                                       |  |
| 92.7%     | 0.0%                                                           | - 100.0%                                                              | 91.2%                                                                                                                                                                                                                                             | 94.4%                                                                                                                                                                                                                                                                                                                                                                                                                                        | + 3.5%                                                                                                                                                                                                                                                                                                                                                                                                                                                                                                                                       |  |
| 124       | 0                                                              | - 100.0%                                                              | 84                                                                                                                                                                                                                                                | 81                                                                                                                                                                                                                                                                                                                                                                                                                                           | - 4.2%                                                                                                                                                                                                                                                                                                                                                                                                                                                                                                                                       |  |
| 16        | 18                                                             | + 12.5%                                                               |                                                                                                                                                                                                                                                   |                                                                                                                                                                                                                                                                                                                                                                                                                                              |                                                                                                                                                                                                                                                                                                                                                                                                                                                                                                                                              |  |
| 8.5       | 7.0                                                            | - 16.8%                                                               |                                                                                                                                                                                                                                                   |                                                                                                                                                                                                                                                                                                                                                                                                                                              |                                                                                                                                                                                                                                                                                                                                                                                                                                                                                                                                              |  |
|           | 2010<br>3<br>2<br>\$409,286<br>\$409,286<br>92.7%<br>124<br>16 | 2010 2011  3 4 2 0 \$409,286 \$0 \$409,286 \$0 92.7% 0.0% 124 0 16 18 | 2010     2011     + / -       3     4     + 33.3%       2     0     - 100.0%       \$409,286     \$0     - 100.0%       \$409,286     \$0     - 100.0%       92.7%     0.0%     - 100.0%       124     0     - 100.0%       16     18     + 12.5% | 2010         2011         + / -         2010           3         4         + 33.3%         39           2         0         - 100.0%         17           \$409,286         \$0         - 100.0%         \$89,000           \$409,286         \$0         - 100.0%         \$164,269           92.7%         0.0%         - 100.0%         91.2%           124         0         - 100.0%         84           16         18         + 12.5% | 2010         2011         + / -         2010         2011           3         4         + 33.3%         39         38           2         0         - 100.0%         17         14           \$409,286         \$0         - 100.0%         \$89,000         \$156,250           \$409,286         \$0         - 100.0%         \$164,269         \$171,793           92.7%         0.0%         - 100.0%         91.2%         94.4%           124         0         - 100.0%         84         81           16         18         + 12.5% |  |