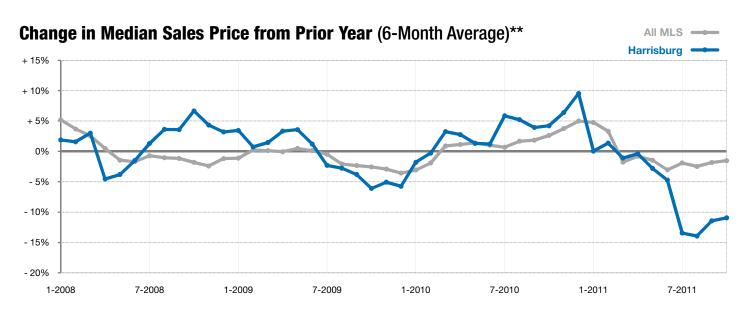

Does not account for list prices from any previous listing contracts or seller concessions. | Activity for one month can sometimes look extreme due to small sample size.

\*\* Each dot represents the change in median sales price from the prior year using a 6-month weighted average. This means that each of the 6 months used in a dot are proportioned according to their share of sales during that period. | Current as of November 4, 2011. All data from RASE Multiple Listing Service. | Powered by 10K Research and Marketing.