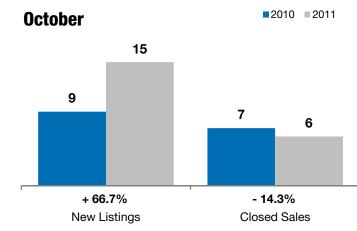

## + 66.7%- 14.3%- 1.1%HarrisburgChange in<br/>New ListingsChange in<br/>Closed SalesChange in<br/>Median Sales Price

| Lincoln County, SD                       | October   |           |         | Year to Date |           |         |
|------------------------------------------|-----------|-----------|---------|--------------|-----------|---------|
|                                          | 2010      | 2011      | +/-     | 2010         | 2011      | +/-     |
| New Listings                             | 9         | 15        | + 66.7% | 220          | 178       | - 19.1% |
| Closed Sales                             | 7         | 6         | - 14.3% | 89           | 95        | + 6.7%  |
| Median Sales Price*                      | \$137,000 | \$135,500 | - 1.1%  | \$151,500    | \$146,000 | - 3.6%  |
| Average Sales Price*                     | \$140,071 | \$144,242 | + 3.0%  | \$168,995    | \$167,107 | - 1.1%  |
| Percent of Original List Price Received* | 95.3%     | 96.6%     | + 1.3%  | 97.2%        | 96.0%     | - 1.2%  |
| Average Days on Market Until Sale        | 71        | 117       | + 65.8% | 104          | 110       | + 5.1%  |
| Inventory of Homes for Sale              | 104       | 74        | - 28.8% |              |           |         |
| Months Supply of Inventory               | 10.9      | 7.9       | - 28.2% |              |           |         |