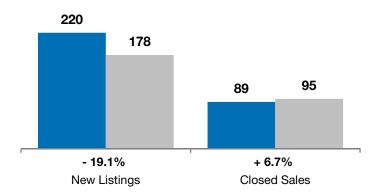

## + 66.7%- 14.3%- 1.1%HarrisburgChange in<br/>New ListingsChange in<br/>Closed SalesChange in<br/>Median Sales Price

| Lincoln County, SD                       | October   |           |         | Year to Date |           |         |
|------------------------------------------|-----------|-----------|---------|--------------|-----------|---------|
|                                          | 2010      | 2011      | +/-     | 2010         | 2011      | +/-     |
| New Listings                             | 9         | 15        | + 66.7% | 220          | 178       | - 19.1% |
| Closed Sales                             | 7         | 6         | - 14.3% | 89           | 95        | + 6.7%  |
| Median Sales Price*                      | \$137,000 | \$135,500 | - 1.1%  | \$151,500    | \$146,000 | - 3.6%  |
| Average Sales Price*                     | \$140,071 | \$144,242 | + 3.0%  | \$168,995    | \$167,107 | - 1.1%  |
| Percent of Original List Price Received* | 95.3%     | 96.6%     | + 1.3%  | 97.2%        | 96.0%     | - 1.2%  |
| Average Days on Market Until Sale        | 71        | 117       | + 65.8% | 104          | 110       | + 5.1%  |
| Inventory of Homes for Sale              | 104       | 74        | - 28.8% |              |           |         |
| Months Supply of Inventory               | 10.9      | 7.9       | - 28.2% |              |           |         |

Year to Date

2010 2011