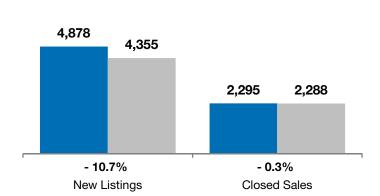

#### **October**

**Year to Date** 

#### Year to Date

|                                          | 2010      | 2011      | +/-     | 2010      | 2011      | +/-     |
|------------------------------------------|-----------|-----------|---------|-----------|-----------|---------|
| New Listings                             | 397       | 316       | - 20.4% | 4,878     | 4,355     | - 10.7% |
| Closed Sales                             | 205       | 241       | + 17.6% | 2,295     | 2,288     | - 0.3%  |
| Median Sales Price*                      | \$139,900 | \$149,000 | + 6.5%  | \$146,500 | \$144,900 | - 1.1%  |
| Average Sales Price*                     | \$165,693 | \$164,507 | - 0.7%  | \$167,341 | \$165,368 | - 1.2%  |
| Percent of Original List Price Received* | 94.5%     | 94.2%     | - 0.4%  | 95.1%     | 94.4%     | - 0.8%  |
| Average Days on Market Until Sale        | 83        | 96        | + 15.5% | 83        | 93        | + 11.0% |
| Inventory of Homes for Sale              | 1,953     | 1,663     | - 14.8% |           |           |         |
| Months Supply of Inventory               | 8.3       | 7.5       | - 9.9%  |           |           |         |