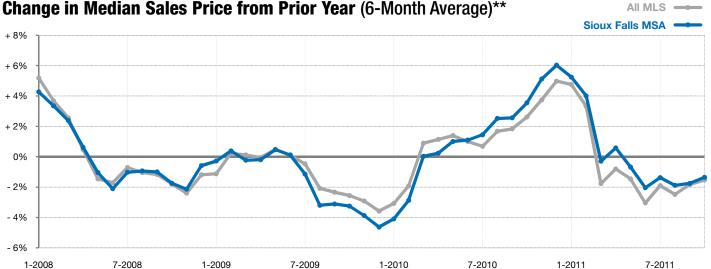

### Change in Median Sales Price from Prior Year (6-Month Average)\*\*

<sup>\*\*</sup> Each dot represents the change in median sales price from the prior year using a 6-month weighted average. This means that each of the 6 months used in a dot are proportioned according to their share of sales during that period. | Current as of November 4, 2011. All data from RASE Multiple Listing Service. | Powered by 10K Research and Marketing.