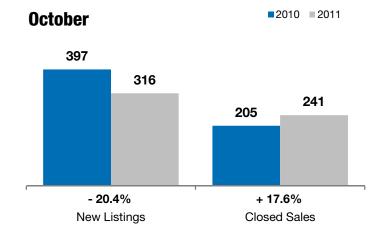

#### **October**

**Year to Date** 

#### Year to Date

|                                          | 2010      | 2011      | +/-     | 2010      | 2011      | +/-     |
|------------------------------------------|-----------|-----------|---------|-----------|-----------|---------|
| New Listings                             | 397       | 316       | - 20.4% | 4,878     | 4,355     | - 10.7% |
| Closed Sales                             | 205       | 241       | + 17.6% | 2,295     | 2,288     | - 0.3%  |
| Median Sales Price*                      | \$139,900 | \$149,000 | + 6.5%  | \$146,500 | \$144,900 | - 1.1%  |
| Average Sales Price*                     | \$165,693 | \$164,507 | - 0.7%  | \$167,341 | \$165,368 | - 1.2%  |
| Percent of Original List Price Received* | 94.5%     | 94.2%     | - 0.4%  | 95.1%     | 94.4%     | - 0.8%  |
| Average Days on Market Until Sale        | 83        | 96        | + 15.5% | 83        | 93        | + 11.0% |
| Inventory of Homes for Sale              | 1,953     | 1,663     | - 14.8% |           |           |         |
| Months Supply of Inventory               | 8.3       | 7.5       | - 9.9%  |           |           |         |