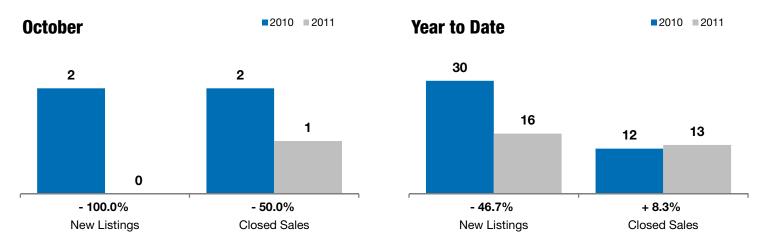

## **Valley Springs**

- 100.0%

- 50.0%

- 50.1%

Change in **New Listings** 

Change in Closed Sales

Change in **Median Sales Price** 

|           | October                                                        |                                                                                                                 |                                                                                                                                                                                       | Year to Date                                                                                                                                                                                                                         |                                                                                                                                                                                                                                                                                                                                                                                                                                         |  |
|-----------|----------------------------------------------------------------|-----------------------------------------------------------------------------------------------------------------|---------------------------------------------------------------------------------------------------------------------------------------------------------------------------------------|--------------------------------------------------------------------------------------------------------------------------------------------------------------------------------------------------------------------------------------|-----------------------------------------------------------------------------------------------------------------------------------------------------------------------------------------------------------------------------------------------------------------------------------------------------------------------------------------------------------------------------------------------------------------------------------------|--|
| 2010      | 2011                                                           | +/-                                                                                                             | 2010                                                                                                                                                                                  | 2011                                                                                                                                                                                                                                 | +/-                                                                                                                                                                                                                                                                                                                                                                                                                                     |  |
| 2         | 0                                                              | - 100.0%                                                                                                        | 30                                                                                                                                                                                    | 16                                                                                                                                                                                                                                   | - 46.7%                                                                                                                                                                                                                                                                                                                                                                                                                                 |  |
| 2         | 1                                                              | - 50.0%                                                                                                         | 12                                                                                                                                                                                    | 13                                                                                                                                                                                                                                   | + 8.3%                                                                                                                                                                                                                                                                                                                                                                                                                                  |  |
| \$244,500 | \$122,000                                                      | - 50.1%                                                                                                         | \$98,000                                                                                                                                                                              | \$118,000                                                                                                                                                                                                                            | + 20.4%                                                                                                                                                                                                                                                                                                                                                                                                                                 |  |
| \$244,500 | \$122,000                                                      | - 50.1%                                                                                                         | \$135,333                                                                                                                                                                             | \$116,531                                                                                                                                                                                                                            | - 13.9%                                                                                                                                                                                                                                                                                                                                                                                                                                 |  |
| 94.3%     | 93.9%                                                          | - 0.4%                                                                                                          | 94.2%                                                                                                                                                                                 | 89.8%                                                                                                                                                                                                                                | - 4.7%                                                                                                                                                                                                                                                                                                                                                                                                                                  |  |
| 110       | 122                                                            | + 10.9%                                                                                                         | 110                                                                                                                                                                                   | 74                                                                                                                                                                                                                                   | - 33.2%                                                                                                                                                                                                                                                                                                                                                                                                                                 |  |
| 16        | 2                                                              | - 87.5%                                                                                                         |                                                                                                                                                                                       |                                                                                                                                                                                                                                      |                                                                                                                                                                                                                                                                                                                                                                                                                                         |  |
| 9.0       | 0.8                                                            | - 90.6%                                                                                                         |                                                                                                                                                                                       |                                                                                                                                                                                                                                      |                                                                                                                                                                                                                                                                                                                                                                                                                                         |  |
|           | 2010<br>2<br>2<br>\$244,500<br>\$244,500<br>94.3%<br>110<br>16 | 2010  2011    2  0    2  1    \$244,500  \$122,000    \$244,500  \$122,000    94.3%  93.9%    110  122    16  2 | 2010  2011  + / -    2  0  - 100.0%    2  1  - 50.0%    \$244,500  \$122,000  - 50.1%    \$244,500  \$122,000  - 50.1%    94.3%  93.9%  - 0.4%    110  122  + 10.9%    16  2  - 87.5% | 2010  2011  + / -  2010    2  0  - 100.0%  30    2  1  - 50.0%  12    \$244,500  \$122,000  - 50.1%  \$98,000    \$244,500  \$122,000  - 50.1%  \$135,333    94.3%  93.9%  - 0.4%  94.2%    110  122  + 10.9%  110    16  2  - 87.5% | 2010      2011      + / -      2010      2011        2      0      - 100.0%      30      16        2      1      - 50.0%      12      13        \$244,500      \$122,000      - 50.1%      \$98,000      \$118,000        \$244,500      \$122,000      - 50.1%      \$135,333      \$116,531        94.3%      93.9%      - 0.4%      94.2%      89.8%        110      122      + 10.9%      110      74        16      2      - 87.5% |  |