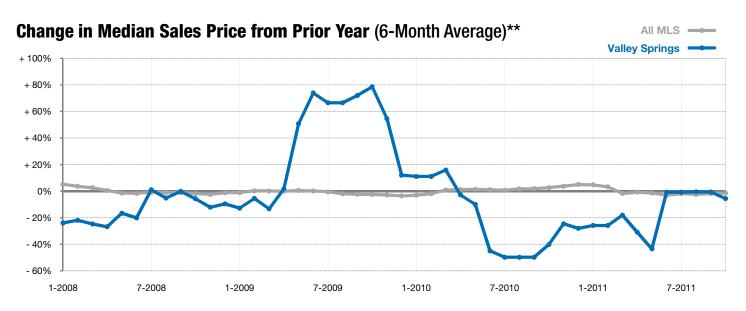

<sup>\*</sup> Does not account for list prices from any previous listing contracts or seller concessions. | Activity for one month can sometimes look extreme due to small sample size.

<sup>\*\*</sup> Each dot represents the change in median sales price from the prior year using a 6-month weighted average. This means that each of the 6 months used in a dot are proportioned according to their share of sales during that period. | Current as of November 4, 2011. All data from RASE Multiple Listing Service. | Powered by 10K Research and Marketing.