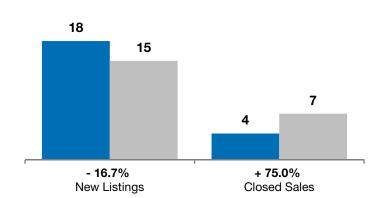

Year to Date

| 1    | November                                        |                                                                                                   |                                                                                                                                                      | Year to Date                                                                                                                                                                 |                                                                                                                                                                                                                             |  |
|------|-------------------------------------------------|---------------------------------------------------------------------------------------------------|------------------------------------------------------------------------------------------------------------------------------------------------------|------------------------------------------------------------------------------------------------------------------------------------------------------------------------------|-----------------------------------------------------------------------------------------------------------------------------------------------------------------------------------------------------------------------------|--|
| 2010 | 2011                                            | +/-                                                                                               | 2010                                                                                                                                                 | 2011                                                                                                                                                                         | +/-                                                                                                                                                                                                                         |  |
| 1    | 2                                               | + 100.0%                                                                                          | 18                                                                                                                                                   | 15                                                                                                                                                                           | - 16.7%                                                                                                                                                                                                                     |  |
| 0    | 1                                               |                                                                                                   | 4                                                                                                                                                    | 7                                                                                                                                                                            | + 75.0%                                                                                                                                                                                                                     |  |
| \$0  | \$255,000                                       |                                                                                                   | \$101,500                                                                                                                                            | \$93,500                                                                                                                                                                     | - 7.9%                                                                                                                                                                                                                      |  |
| \$0  | \$255,000                                       |                                                                                                   | \$102,925                                                                                                                                            | \$116,637                                                                                                                                                                    | + 13.3%                                                                                                                                                                                                                     |  |
| 0.0% | 91.1%                                           |                                                                                                   | 90.1%                                                                                                                                                | 87.2%                                                                                                                                                                        | - 3.2%                                                                                                                                                                                                                      |  |
| 0    | 100                                             |                                                                                                   | 96                                                                                                                                                   | 140                                                                                                                                                                          | + 46.7%                                                                                                                                                                                                                     |  |
| 10   | 5                                               | - 50.0%                                                                                           |                                                                                                                                                      |                                                                                                                                                                              |                                                                                                                                                                                                                             |  |
| 7.1  | 3.8                                             | - 47.5%                                                                                           |                                                                                                                                                      |                                                                                                                                                                              |                                                                                                                                                                                                                             |  |
|      | 2010<br>1<br>0<br>\$0<br>\$0<br>0.0%<br>0<br>10 | 2010  2011    1  2    0  1    \$0  \$255,000    \$0  \$255,000    0.0%  \$1.1%    0  100    10  5 | 2010  2011  + / -    1  2  + 100.0%    0  1     \$0  \$255,000     \$0  \$255,000     \$0  \$255,000     0.0%  \$91.1%     0  100     10  5  - 50.0% | 2010  2011  + / -  2010    1  2  + 100.0%  18    0  1   4    \$0  \$255,000   \$101,500    \$0  \$255,000   \$102,925    0.0%  91.1%   90.1%    0  100   96    10  5  -50.0% | 2010  2011  + / -  2010  2011    1  2  + 100.0%  18  15    0  1   4  7    \$0  \$255,000   \$101,500  \$93,500    \$0  \$255,000   \$102,925  \$116,637    0.0%  91.1%   90.1%  87.2%    0  100   96  140    10  5  - 50.0% |  |