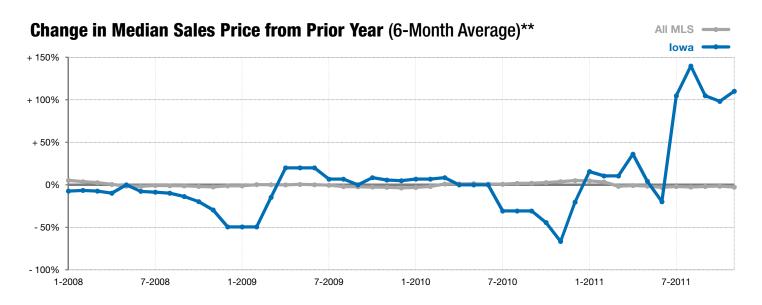

■2010 ■2011

\*\* Each dot represents the change in median sales price from the prior year using a 6-month weighted average. This means that each of the 6 months used in a dot are proportioned according to their share of sales during that period. | Current as of December 6, 2011. All data from RASE Multiple Listing Service. | Powered by 10K Research and Marketing.