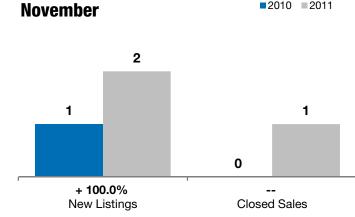

Year to Date

| 1    | November                                        |                                                                                                   |                                                                                                                                                      | Year to Date                                                                                                                                                                 |                                                                                                                                                                                                                             |  |
|------|-------------------------------------------------|---------------------------------------------------------------------------------------------------|------------------------------------------------------------------------------------------------------------------------------------------------------|------------------------------------------------------------------------------------------------------------------------------------------------------------------------------|-----------------------------------------------------------------------------------------------------------------------------------------------------------------------------------------------------------------------------|--|
| 2010 | 2011                                            | +/-                                                                                               | 2010                                                                                                                                                 | 2011                                                                                                                                                                         | +/-                                                                                                                                                                                                                         |  |
| 1    | 2                                               | + 100.0%                                                                                          | 18                                                                                                                                                   | 15                                                                                                                                                                           | - 16.7%                                                                                                                                                                                                                     |  |
| 0    | 1                                               |                                                                                                   | 4                                                                                                                                                    | 7                                                                                                                                                                            | + 75.0%                                                                                                                                                                                                                     |  |
| \$0  | \$255,000                                       |                                                                                                   | \$101,500                                                                                                                                            | \$93,500                                                                                                                                                                     | - 7.9%                                                                                                                                                                                                                      |  |
| \$0  | \$255,000                                       |                                                                                                   | \$102,925                                                                                                                                            | \$116,637                                                                                                                                                                    | + 13.3%                                                                                                                                                                                                                     |  |
| 0.0% | 91.1%                                           |                                                                                                   | 90.1%                                                                                                                                                | 87.2%                                                                                                                                                                        | - 3.2%                                                                                                                                                                                                                      |  |
| 0    | 100                                             |                                                                                                   | 96                                                                                                                                                   | 140                                                                                                                                                                          | + 46.7%                                                                                                                                                                                                                     |  |
| 10   | 5                                               | - 50.0%                                                                                           |                                                                                                                                                      |                                                                                                                                                                              |                                                                                                                                                                                                                             |  |
| 7.1  | 3.8                                             | - 47.5%                                                                                           |                                                                                                                                                      |                                                                                                                                                                              |                                                                                                                                                                                                                             |  |
|      | 2010<br>1<br>0<br>\$0<br>\$0<br>0.0%<br>0<br>10 | 2010  2011    1  2    0  1    \$0  \$255,000    \$0  \$255,000    0.0%  \$1.1%    0  100    10  5 | 2010  2011  + / -    1  2  + 100.0%    0  1     \$0  \$255,000     \$0  \$255,000     \$0  \$255,000     0.0%  \$91.1%     0  100     10  5  - 50.0% | 2010  2011  + / -  2010    1  2  + 100.0%  18    0  1   4    \$0  \$255,000   \$101,500    \$0  \$255,000   \$102,925    0.0%  91.1%   90.1%    0  100   96    10  5  -50.0% | 2010  2011  + / -  2010  2011    1  2  + 100.0%  18  15    0  1   4  7    \$0  \$255,000   \$101,500  \$93,500    \$0  \$255,000   \$102,925  \$116,637    0.0%  91.1%   90.1%  87.2%    0  100   96  140    10  5  - 50.0% |  |