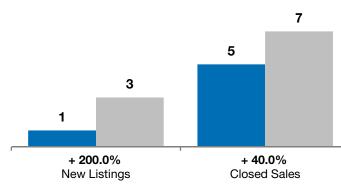

## + 200.0% + 40.0% + 44.6%

| Change in    | Change in    | Change in          |
|--------------|--------------|--------------------|
| New Listings | Closed Sales | Median Sales Price |
|              |              |                    |

| Ν        | November                                                    |                                                                                                             | Year to Date                                                                                                                                                                      |                                                                                                                                                                                                                                 |                                                                                                                                                                                                                                                                               |
|----------|-------------------------------------------------------------|-------------------------------------------------------------------------------------------------------------|-----------------------------------------------------------------------------------------------------------------------------------------------------------------------------------|---------------------------------------------------------------------------------------------------------------------------------------------------------------------------------------------------------------------------------|-------------------------------------------------------------------------------------------------------------------------------------------------------------------------------------------------------------------------------------------------------------------------------|
| 2010     | 2011                                                        | +/-                                                                                                         | 2010                                                                                                                                                                              | 2011                                                                                                                                                                                                                            | +/-                                                                                                                                                                                                                                                                           |
| 1        | 3                                                           | + 200.0%                                                                                                    | 68                                                                                                                                                                                | 63                                                                                                                                                                                                                              | - 7.4%                                                                                                                                                                                                                                                                        |
| 5        | 7                                                           | + 40.0%                                                                                                     | 27                                                                                                                                                                                | 33                                                                                                                                                                                                                              | + 22.2%                                                                                                                                                                                                                                                                       |
| \$65,000 | \$94,000                                                    | + 44.6%                                                                                                     | \$90,000                                                                                                                                                                          | \$95,375                                                                                                                                                                                                                        | + 6.0%                                                                                                                                                                                                                                                                        |
| \$89,600 | \$131,057                                                   | + 46.3%                                                                                                     | \$108,587                                                                                                                                                                         | \$113,855                                                                                                                                                                                                                       | + 4.9%                                                                                                                                                                                                                                                                        |
| 86.0%    | 91.1%                                                       | + 5.9%                                                                                                      | 92.8%                                                                                                                                                                             | 91.7%                                                                                                                                                                                                                           | - 1.2%                                                                                                                                                                                                                                                                        |
| 55       | 89                                                          | + 63.2%                                                                                                     | 51                                                                                                                                                                                | 90                                                                                                                                                                                                                              | + 75.7%                                                                                                                                                                                                                                                                       |
| 23       | 19                                                          | - 17.4%                                                                                                     |                                                                                                                                                                                   |                                                                                                                                                                                                                                 |                                                                                                                                                                                                                                                                               |
| 8.2      | 6.0                                                         | - 26.8%                                                                                                     |                                                                                                                                                                                   |                                                                                                                                                                                                                                 |                                                                                                                                                                                                                                                                               |
|          | 2010<br>1<br>5<br>\$65,000<br>\$89,600<br>86.0%<br>55<br>23 | 2010  2011    1  3    5  7    \$65,000  \$94,000    \$89,600  \$131,057    86.0%  91.1%    55  89    23  19 | 2010  2011  + / -    1  3  + 200.0%    5  7  + 40.0%    \$65,000  \$94,000  + 44.6%    \$89,600  \$131,057  + 46.3%    86.0%  91.1%  + 5.9%    55  89  + 63.2%    23  19  - 17.4% | 2010  2011  + / -  2010    1  3  + 200.0%  68    5  7  + 40.0%  27    \$65,000  \$94,000  + 44.6%  \$90,000    \$89,600  \$131,057  + 46.3%  \$108,587    86.0%  91.1%  + 5.9%  92.8%    55  89  + 63.2%  51    23  19  - 17.4% | 2010  2011  + / -  2010  2011    1  3  + 200.0%  68  63    5  7  + 40.0%  27  33    \$65,000  \$94,000  + 44.6%  \$90,000  \$95,375    \$89,600  \$131,057  + 46.3%  \$108,587  \$113,855    86.0%  91.1%  + 5.9%  92.8%  91.7%    55  89  + 63.2%  51  90    23  19  - 17.4% |