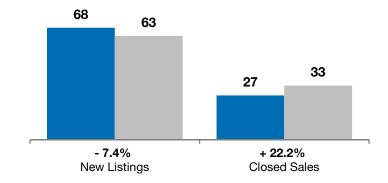

| Ν        | November                                                    |                                                                                                             | Year to Date                                                                                                                                                                      |                                                                                                                                                                                                                                 |                                                                                                                                                                                                                                                                               |
|----------|-------------------------------------------------------------|-------------------------------------------------------------------------------------------------------------|-----------------------------------------------------------------------------------------------------------------------------------------------------------------------------------|---------------------------------------------------------------------------------------------------------------------------------------------------------------------------------------------------------------------------------|-------------------------------------------------------------------------------------------------------------------------------------------------------------------------------------------------------------------------------------------------------------------------------|
| 2010     | 2011                                                        | +/-                                                                                                         | 2010                                                                                                                                                                              | 2011                                                                                                                                                                                                                            | +/-                                                                                                                                                                                                                                                                           |
| 1        | 3                                                           | + 200.0%                                                                                                    | 68                                                                                                                                                                                | 63                                                                                                                                                                                                                              | - 7.4%                                                                                                                                                                                                                                                                        |
| 5        | 7                                                           | + 40.0%                                                                                                     | 27                                                                                                                                                                                | 33                                                                                                                                                                                                                              | + 22.2%                                                                                                                                                                                                                                                                       |
| \$65,000 | \$94,000                                                    | + 44.6%                                                                                                     | \$90,000                                                                                                                                                                          | \$95,375                                                                                                                                                                                                                        | + 6.0%                                                                                                                                                                                                                                                                        |
| \$89,600 | \$131,057                                                   | + 46.3%                                                                                                     | \$108,587                                                                                                                                                                         | \$113,855                                                                                                                                                                                                                       | + 4.9%                                                                                                                                                                                                                                                                        |
| 86.0%    | 91.1%                                                       | + 5.9%                                                                                                      | 92.8%                                                                                                                                                                             | 91.7%                                                                                                                                                                                                                           | - 1.2%                                                                                                                                                                                                                                                                        |
| 55       | 89                                                          | + 63.2%                                                                                                     | 51                                                                                                                                                                                | 90                                                                                                                                                                                                                              | + 75.7%                                                                                                                                                                                                                                                                       |
| 23       | 19                                                          | - 17.4%                                                                                                     |                                                                                                                                                                                   |                                                                                                                                                                                                                                 |                                                                                                                                                                                                                                                                               |
| 8.2      | 6.0                                                         | - 26.8%                                                                                                     |                                                                                                                                                                                   |                                                                                                                                                                                                                                 |                                                                                                                                                                                                                                                                               |
|          | 2010<br>1<br>5<br>\$65,000<br>\$89,600<br>86.0%<br>55<br>23 | 2010  2011    1  3    5  7    \$65,000  \$94,000    \$89,600  \$131,057    86.0%  91.1%    55  89    23  19 | 2010  2011  + / -    1  3  + 200.0%    5  7  + 40.0%    \$65,000  \$94,000  + 44.6%    \$89,600  \$131,057  + 46.3%    86.0%  91.1%  + 5.9%    55  89  + 63.2%    23  19  - 17.4% | 2010  2011  + / -  2010    1  3  + 200.0%  68    5  7  + 40.0%  27    \$65,000  \$94,000  + 44.6%  \$90,000    \$89,600  \$131,057  + 46.3%  \$108,587    86.0%  91.1%  + 5.9%  92.8%    55  89  + 63.2%  51    23  19  - 17.4% | 2010  2011  + / -  2010  2011    1  3  + 200.0%  68  63    5  7  + 40.0%  27  33    \$65,000  \$94,000  + 44.6%  \$90,000  \$95,375    \$89,600  \$131,057  + 46.3%  \$108,587  \$113,855    86.0%  91.1%  + 5.9%  92.8%  91.7%    55  89  + 63.2%  51  90    23  19  - 17.4% |