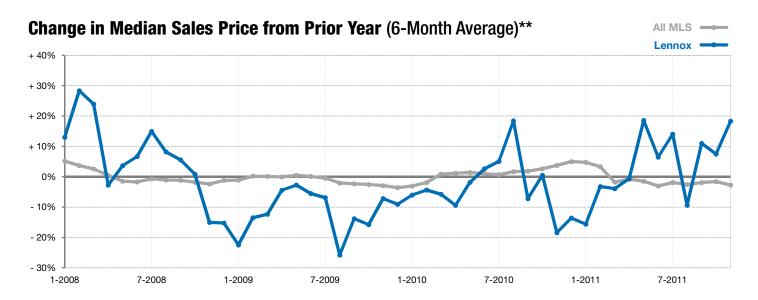

## November

**Year to Date** 

\*\* Each dot represents the change in median sales price from the prior year using a 6-month weighted average. This means that each of the 6 months used in a dot are proportioned according to their share of sales during that period. | Current as of December 6, 2011. All data from RASE Multiple Listing Service. | Powered by 10K Research and Marketing.