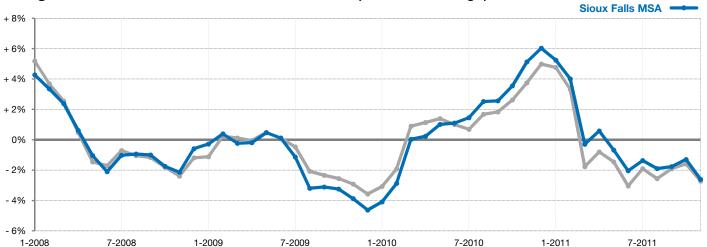

## Change in Median Sales Price from Prior Year (6-Month Average)\*\*

<sup>\*\*</sup> Each dot represents the change in median sales price from the prior year using a 6-month weighted average. This means that each of the 6 months used in a dot are proportioned according to their share of sales during that period. | Current as of December 6, 2011. All data from RASE Multiple Listing Service. | Powered by 10K Research and Marketing.