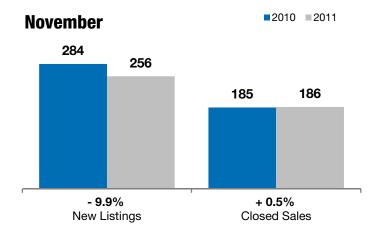

#### **November**

#### Year to Date

|                                          | 2010      | 2011      | +/-     | 2010      | 2011      | +/-     |
|------------------------------------------|-----------|-----------|---------|-----------|-----------|---------|
| New Listings                             | 284       | 256       | - 9.9%  | 5,162     | 4,633     | - 10.2% |
| Closed Sales                             | 185       | 186       | + 0.5%  | 2,480     | 2,483     | + 0.1%  |
| Median Sales Price*                      | \$148,500 | \$133,450 | - 10.1% | \$146,600 | \$144,250 | - 1.6%  |
| Average Sales Price*                     | \$162,349 | \$161,096 | - 0.8%  | \$166,967 | \$164,978 | - 1.2%  |
| Percent of Original List Price Received* | 93.9%     | 91.7%     | - 2.4%  | 95.0%     | 94.1%     | - 0.9%  |
| Average Days on Market Until Sale        | 102       | 97        | - 4.5%  | 85        | 93        | + 9.8%  |
| Inventory of Homes for Sale              | 1,802     | 1,569     | - 12.9% |           |           |         |
| Months Supply of Inventory               | 8.0       | 6.9       | - 13.8% |           |           |         |