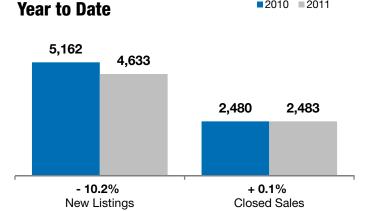

#### Year to Date

|                                          | 2010      | 2011      | +/-     | 2010      | 2011      | +/-     |
|------------------------------------------|-----------|-----------|---------|-----------|-----------|---------|
| New Listings                             | 284       | 256       | - 9.9%  | 5,162     | 4,633     | - 10.2% |
| Closed Sales                             | 185       | 186       | + 0.5%  | 2,480     | 2,483     | + 0.1%  |
| Median Sales Price*                      | \$148,500 | \$133,450 | - 10.1% | \$146,600 | \$144,250 | - 1.6%  |
| Average Sales Price*                     | \$162,349 | \$161,096 | - 0.8%  | \$166,967 | \$164,978 | - 1.2%  |
| Percent of Original List Price Received* | 93.9%     | 91.7%     | - 2.4%  | 95.0%     | 94.1%     | - 0.9%  |
| Average Days on Market Until Sale        | 102       | 97        | - 4.5%  | 85        | 93        | + 9.8%  |
| Inventory of Homes for Sale              | 1,802     | 1,569     | - 12.9% |           |           |         |
| Months Supply of Inventory               | 8.0       | 6.9       | - 13.8% |           |           |         |