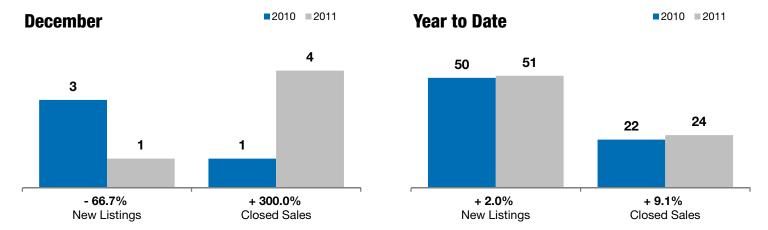

## **Beresford**

- 66.7% +

+ 300.0%

+ 176.7%

Change in **New Listings** 

Change in Closed Sales

Change in Median Sales Price

| Union County, SD                         | ט        | December |          |           | rear to Date |         |  |
|------------------------------------------|----------|----------|----------|-----------|--------------|---------|--|
|                                          | 2010     | 2011     | +/-      | 2010      | 2011         | +/-     |  |
| New Listings                             | 3        | 1        | - 66.7%  | 50        | 51           | + 2.0%  |  |
| Closed Sales                             | 1        | 4        | + 300.0% | 22        | 24           | + 9.1%  |  |
| Median Sales Price*                      | \$30,000 | \$83,000 | + 176.7% | \$110,000 | \$99,900     | - 9.2%  |  |
| Average Sales Price*                     | \$30,000 | \$96,000 | + 220.0% | \$113,559 | \$119,468    | + 5.2%  |  |
| Percent of Original List Price Received* | 67.4%    | 96.5%    | + 43.2%  | 94.3%     | 90.6%        | - 3.9%  |  |
| Average Days on Market Until Sale        | 79       | 91       | + 15.5%  | 151       | 119          | - 21.0% |  |
| Inventory of Homes for Sale              | 21       | 18       | - 14.3%  |           |              |         |  |
| Months Supply of Inventory               | 11.0     | 8.2      | - 25.6%  |           |              |         |  |