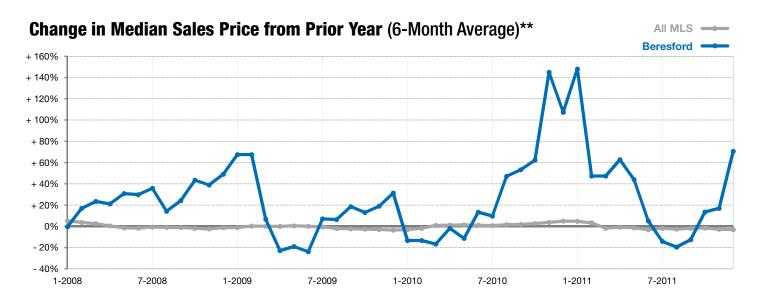

## **Beresford**

- 66.7% +

+ 300.0%

+ 176.7%

Change in **New Listings** 

Change in Closed Sales

Change in Median Sales Price

| Union County, SD                         | ט        | December |          |           | rear to Date |         |  |
|------------------------------------------|----------|----------|----------|-----------|--------------|---------|--|
|                                          | 2010     | 2011     | +/-      | 2010      | 2011         | +/-     |  |
| New Listings                             | 3        | 1        | - 66.7%  | 50        | 51           | + 2.0%  |  |
| Closed Sales                             | 1        | 4        | + 300.0% | 22        | 24           | + 9.1%  |  |
| Median Sales Price*                      | \$30,000 | \$83,000 | + 176.7% | \$110,000 | \$99,900     | - 9.2%  |  |
| Average Sales Price*                     | \$30,000 | \$96,000 | + 220.0% | \$113,559 | \$119,468    | + 5.2%  |  |
| Percent of Original List Price Received* | 67.4%    | 96.5%    | + 43.2%  | 94.3%     | 90.6%        | - 3.9%  |  |
| Average Days on Market Until Sale        | 79       | 91       | + 15.5%  | 151       | 119          | - 21.0% |  |
| Inventory of Homes for Sale              | 21       | 18       | - 14.3%  |           |              |         |  |
| Months Supply of Inventory               | 11.0     | 8.2      | - 25.6%  |           |              |         |  |

<sup>\*</sup> Does not account for list prices from any previous listing contracts or seller concessions. | Activity for one month can sometimes look extreme due to small sample size.

<sup>\*\*</sup> Each dot represents the change in median sales price from the prior year using a 6-month weighted average. This means that each of the 6 months used in a dot are proportioned according to their share of sales during that period. | Current as of January 6, 2012. All data from RASE Multiple Listing Service. | Powered by 10K Research and Marketing.