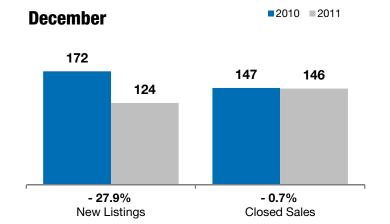

#### **December**

#### Year to Date

|                                          | 2010      | 2011      | +/-     | 2010      | 2011      | +/-     |
|------------------------------------------|-----------|-----------|---------|-----------|-----------|---------|
| New Listings                             | 172       | 124       | - 27.9% | 3,981     | 3,607     | - 9.4%  |
| Closed Sales                             | 147       | 146       | - 0.7%  | 2,046     | 2,043     | - 0.1%  |
| Median Sales Price*                      | \$145,700 | \$137,875 | - 5.4%  | \$147,500 | \$144,003 | - 2.4%  |
| Average Sales Price*                     | \$172,769 | \$166,458 | - 3.7%  | \$170,584 | \$166,411 | - 2.4%  |
| Percent of Original List Price Received* | 94.4%     | 93.3%     | - 1.2%  | 95.2%     | 94.3%     | - 1.0%  |
| Average Days on Market Until Sale        | 88        | 102       | + 16.1% | 81        | 91        | + 12.2% |
| Inventory of Homes for Sale              | 1,100     | 992       | - 9.8%  |           |           |         |
| Months Supply of Inventory               | 6.6       | 5.8       | - 11.2% |           |           |         |