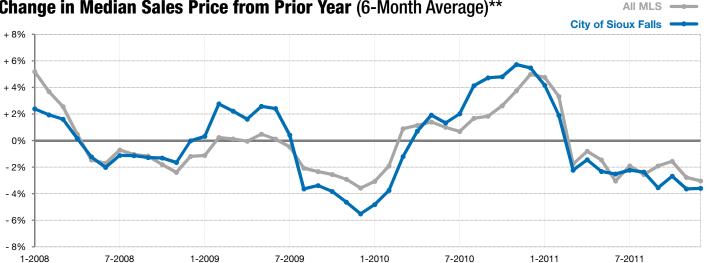

### Change in Median Sales Price from Prior Year (6-Month Average)\*\*

<sup>\*\*</sup> Each dot represents the change in median sales price from the prior year using a 6-month weighted average. This means that each of the 6 months used in a dot are proportioned according to their share of sales during that period. | Current as of January 6, 2012. All data from RASE Multiple Listing Service. | Powered by 10K Research and Marketing.