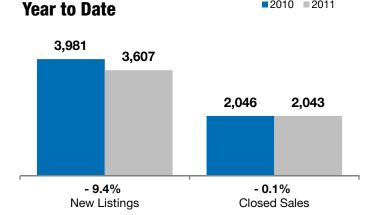

#### Year to Date

|                                          | 2010      | 2011      | +/-     | 2010      | 2011      | +/-     |
|------------------------------------------|-----------|-----------|---------|-----------|-----------|---------|
| New Listings                             | 172       | 124       | - 27.9% | 3,981     | 3,607     | - 9.4%  |
| Closed Sales                             | 147       | 146       | - 0.7%  | 2,046     | 2,043     | - 0.1%  |
| Median Sales Price*                      | \$145,700 | \$137,875 | - 5.4%  | \$147,500 | \$144,003 | - 2.4%  |
| Average Sales Price*                     | \$172,769 | \$166,458 | - 3.7%  | \$170,584 | \$166,411 | - 2.4%  |
| Percent of Original List Price Received* | 94.4%     | 93.3%     | - 1.2%  | 95.2%     | 94.3%     | - 1.0%  |
| Average Days on Market Until Sale        | 88        | 102       | + 16.1% | 81        | 91        | + 12.2% |
| Inventory of Homes for Sale              | 1,100     | 992       | - 9.8%  |           |           |         |
| Months Supply of Inventory               | 6.6       | 5.8       | - 11.2% |           |           |         |