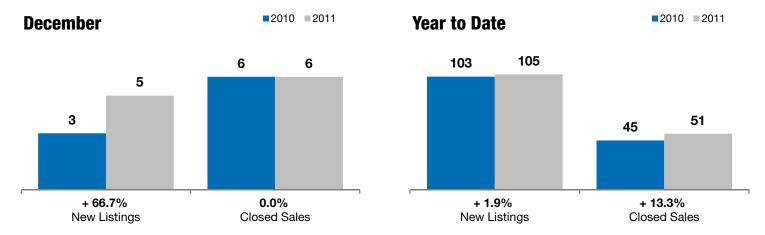

## Luverne

+ 66.7%

0.0%

+ 29.5%

Change in **New Listings** 

Change in Closed Sales

Change in Median Sales Price

| Rock County, MN                          | December  |           |         | Year to Date |           |         |
|------------------------------------------|-----------|-----------|---------|--------------|-----------|---------|
|                                          | 2010      | 2011      | +/-     | 2010         | 2011      | +/-     |
| New Listings                             | 3         | 5         | + 66.7% | 103          | 105       | + 1.9%  |
| Closed Sales                             | 6         | 6         | 0.0%    | 45           | 51        | + 13.3% |
| Median Sales Price*                      | \$127,750 | \$165,500 | + 29.5% | \$117,500    | \$98,500  | - 16.2% |
| Average Sales Price*                     | \$128,900 | \$149,750 | + 16.2% | \$111,178    | \$102,705 | - 7.6%  |
| Percent of Original List Price Received* | 92.3%     | 93.1%     | + 0.9%  | 91.2%        | 87.8%     | - 3.7%  |
| Average Days on Market Until Sale        | 98        | 90        | - 8.6%  | 111          | 169       | + 51.5% |
| Inventory of Homes for Sale              | 50        | 66        | + 32.0% |              |           |         |
| Months Supply of Inventory               | 13.6      | 14.9      | + 9.6%  |              |           |         |