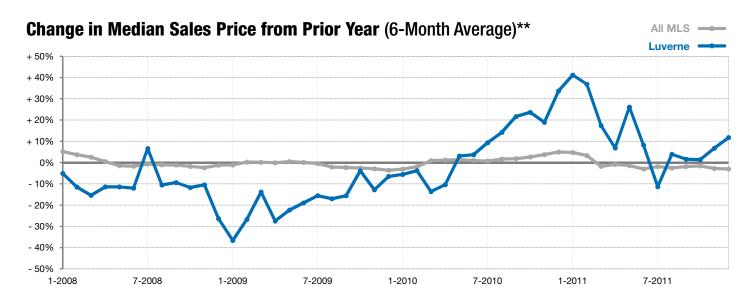

## Luverne

+ 66.7%

0.0%

+ 29.5%

Change in **New Listings** 

Change in Closed Sales

Change in Median Sales Price

| Rock County, MN                          | December  |           |         | Year to Date |           |         |
|------------------------------------------|-----------|-----------|---------|--------------|-----------|---------|
|                                          | 2010      | 2011      | +/-     | 2010         | 2011      | +/-     |
| New Listings                             | 3         | 5         | + 66.7% | 103          | 105       | + 1.9%  |
| Closed Sales                             | 6         | 6         | 0.0%    | 45           | 51        | + 13.3% |
| Median Sales Price*                      | \$127,750 | \$165,500 | + 29.5% | \$117,500    | \$98,500  | - 16.2% |
| Average Sales Price*                     | \$128,900 | \$149,750 | + 16.2% | \$111,178    | \$102,705 | - 7.6%  |
| Percent of Original List Price Received* | 92.3%     | 93.1%     | + 0.9%  | 91.2%        | 87.8%     | - 3.7%  |
| Average Days on Market Until Sale        | 98        | 90        | - 8.6%  | 111          | 169       | + 51.5% |
| Inventory of Homes for Sale              | 50        | 66        | + 32.0% |              |           |         |
| Months Supply of Inventory               | 13.6      | 14.9      | + 9.6%  |              |           |         |

<sup>\*</sup> Does not account for list prices from any previous listing contracts or seller concessions. | Activity for one month can sometimes look extreme due to small sample size.

<sup>\*\*</sup> Each dot represents the change in median sales price from the prior year using a 6-month weighted average. This means that each of the 6 months used in a dot are proportioned according to their share of sales during that period. | Current as of January 6, 2012. All data from RASE Multiple Listing Service. | Powered by 10K Research and Marketing.