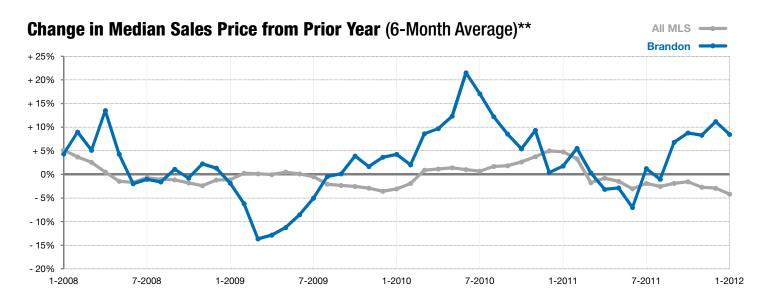

## **Brandon**

- 22.2%

- 50.0%

+ 73.5%

Change in **New Listings** 

Change in Closed Sales

Change in **Median Sales Price** 

| January   |                                                                |                                                                                                   | Year to Date                                                                                                                                                                                                                                              |                                                                                                                                                                                                                                                                                                                              |                                                                                                                                                                                                                                                                                                                                                                                                 |
|-----------|----------------------------------------------------------------|---------------------------------------------------------------------------------------------------|-----------------------------------------------------------------------------------------------------------------------------------------------------------------------------------------------------------------------------------------------------------|------------------------------------------------------------------------------------------------------------------------------------------------------------------------------------------------------------------------------------------------------------------------------------------------------------------------------|-------------------------------------------------------------------------------------------------------------------------------------------------------------------------------------------------------------------------------------------------------------------------------------------------------------------------------------------------------------------------------------------------|
| 2011      | 2012                                                           | +/-                                                                                               | 2011                                                                                                                                                                                                                                                      | 2012                                                                                                                                                                                                                                                                                                                         | +/-                                                                                                                                                                                                                                                                                                                                                                                             |
| 18        | 14                                                             | - 22.2%                                                                                           | 18                                                                                                                                                                                                                                                        | 14                                                                                                                                                                                                                                                                                                                           | - 22.2%                                                                                                                                                                                                                                                                                                                                                                                         |
| 6         | 3                                                              | - 50.0%                                                                                           | 6                                                                                                                                                                                                                                                         | 3                                                                                                                                                                                                                                                                                                                            | - 50.0%                                                                                                                                                                                                                                                                                                                                                                                         |
| \$135,469 | \$235,000                                                      | + 73.5%                                                                                           | \$135,469                                                                                                                                                                                                                                                 | \$235,000                                                                                                                                                                                                                                                                                                                    | + 73.5%                                                                                                                                                                                                                                                                                                                                                                                         |
| \$149,973 | \$230,633                                                      | + 53.8%                                                                                           | \$149,973                                                                                                                                                                                                                                                 | \$230,633                                                                                                                                                                                                                                                                                                                    | + 53.8%                                                                                                                                                                                                                                                                                                                                                                                         |
| 93.9%     | 97.1%                                                          | + 3.4%                                                                                            | 93.9%                                                                                                                                                                                                                                                     | 97.1%                                                                                                                                                                                                                                                                                                                        | + 3.4%                                                                                                                                                                                                                                                                                                                                                                                          |
| 61        | 50                                                             | - 18.3%                                                                                           | 61                                                                                                                                                                                                                                                        | 50                                                                                                                                                                                                                                                                                                                           | - 18.3%                                                                                                                                                                                                                                                                                                                                                                                         |
| 64        | 68                                                             | + 6.3%                                                                                            |                                                                                                                                                                                                                                                           |                                                                                                                                                                                                                                                                                                                              |                                                                                                                                                                                                                                                                                                                                                                                                 |
| 5.9       | 5.8                                                            | - 1.3%                                                                                            |                                                                                                                                                                                                                                                           |                                                                                                                                                                                                                                                                                                                              |                                                                                                                                                                                                                                                                                                                                                                                                 |
|           | 2011<br>18<br>6<br>\$135,469<br>\$149,973<br>93.9%<br>61<br>64 | 2011 2012   18 14   6 3   \$135,469 \$235,000   \$149,973 \$230,633   93.9% 97.1%   61 50   64 68 | 2011     2012     + / -       18     14     - 22.2%       6     3     - 50.0%       \$135,469     \$235,000     + 73.5%       \$149,973     \$230,633     + 53.8%       93.9%     97.1%     + 3.4%       61     50     - 18.3%       64     68     + 6.3% | 2011     2012     + / -     2011       18     14     - 22.2%     18       6     3     - 50.0%     6       \$135,469     \$235,000     + 73.5%     \$135,469       \$149,973     \$230,633     + 53.8%     \$149,973       93.9%     97.1%     + 3.4%     93.9%       61     50     - 18.3%     61       64     68     + 6.3% | 2011     2012     + / -     2011     2012       18     14     - 22.2%     18     14       6     3     - 50.0%     6     3       \$135,469     \$235,000     + 73.5%     \$135,469     \$235,000       \$149,973     \$230,633     + 53.8%     \$149,973     \$230,633       93.9%     97.1%     + 3.4%     93.9%     97.1%       61     50     - 18.3%     61     50       64     68     + 6.3% |

<sup>\*</sup> Does not account for list prices from any previous listing contracts or seller concessions. | Activity for one month can sometimes look extreme due to small sample size.

<sup>\*\*</sup> Each dot represents the change in median sales price from the prior year using a 6-month weighted average. This means that each of the 6 months used in a dot are proportioned according to their share of sales during that period. | Current as of February 6, 2012. All data from RASE Multiple Listing Service. | Powered by 10K Research and Marketing.