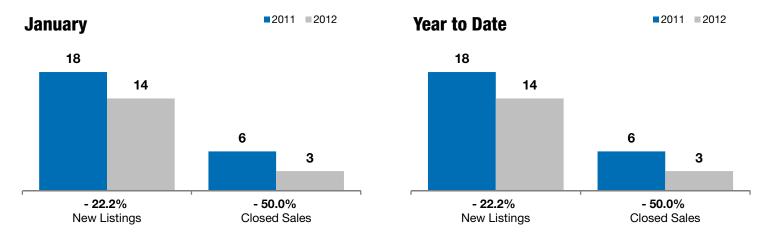

## **Brandon**

- 22.2%

- 50.0%

+ 73.5%

Change in **New Listings** 

Change in Closed Sales

Change in **Median Sales Price** 

| January   |                                                                |                                                                                                   | Year to Date                                                                                                                                                                                                                                              |                                                                                                                                                                                                                                                                                                                              |                                                                                                                                                                                                                                                                                                                                                                                                 |
|-----------|----------------------------------------------------------------|---------------------------------------------------------------------------------------------------|-----------------------------------------------------------------------------------------------------------------------------------------------------------------------------------------------------------------------------------------------------------|------------------------------------------------------------------------------------------------------------------------------------------------------------------------------------------------------------------------------------------------------------------------------------------------------------------------------|-------------------------------------------------------------------------------------------------------------------------------------------------------------------------------------------------------------------------------------------------------------------------------------------------------------------------------------------------------------------------------------------------|
| 2011      | 2012                                                           | +/-                                                                                               | 2011                                                                                                                                                                                                                                                      | 2012                                                                                                                                                                                                                                                                                                                         | +/-                                                                                                                                                                                                                                                                                                                                                                                             |
| 18        | 14                                                             | - 22.2%                                                                                           | 18                                                                                                                                                                                                                                                        | 14                                                                                                                                                                                                                                                                                                                           | - 22.2%                                                                                                                                                                                                                                                                                                                                                                                         |
| 6         | 3                                                              | - 50.0%                                                                                           | 6                                                                                                                                                                                                                                                         | 3                                                                                                                                                                                                                                                                                                                            | - 50.0%                                                                                                                                                                                                                                                                                                                                                                                         |
| \$135,469 | \$235,000                                                      | + 73.5%                                                                                           | \$135,469                                                                                                                                                                                                                                                 | \$235,000                                                                                                                                                                                                                                                                                                                    | + 73.5%                                                                                                                                                                                                                                                                                                                                                                                         |
| \$149,973 | \$230,633                                                      | + 53.8%                                                                                           | \$149,973                                                                                                                                                                                                                                                 | \$230,633                                                                                                                                                                                                                                                                                                                    | + 53.8%                                                                                                                                                                                                                                                                                                                                                                                         |
| 93.9%     | 97.1%                                                          | + 3.4%                                                                                            | 93.9%                                                                                                                                                                                                                                                     | 97.1%                                                                                                                                                                                                                                                                                                                        | + 3.4%                                                                                                                                                                                                                                                                                                                                                                                          |
| 61        | 50                                                             | - 18.3%                                                                                           | 61                                                                                                                                                                                                                                                        | 50                                                                                                                                                                                                                                                                                                                           | - 18.3%                                                                                                                                                                                                                                                                                                                                                                                         |
| 64        | 68                                                             | + 6.3%                                                                                            |                                                                                                                                                                                                                                                           |                                                                                                                                                                                                                                                                                                                              |                                                                                                                                                                                                                                                                                                                                                                                                 |
| 5.9       | 5.8                                                            | - 1.3%                                                                                            |                                                                                                                                                                                                                                                           |                                                                                                                                                                                                                                                                                                                              |                                                                                                                                                                                                                                                                                                                                                                                                 |
|           | 2011<br>18<br>6<br>\$135,469<br>\$149,973<br>93.9%<br>61<br>64 | 2011 2012   18 14   6 3   \$135,469 \$235,000   \$149,973 \$230,633   93.9% 97.1%   61 50   64 68 | 2011     2012     + / -       18     14     - 22.2%       6     3     - 50.0%       \$135,469     \$235,000     + 73.5%       \$149,973     \$230,633     + 53.8%       93.9%     97.1%     + 3.4%       61     50     - 18.3%       64     68     + 6.3% | 2011     2012     + / -     2011       18     14     - 22.2%     18       6     3     - 50.0%     6       \$135,469     \$235,000     + 73.5%     \$135,469       \$149,973     \$230,633     + 53.8%     \$149,973       93.9%     97.1%     + 3.4%     93.9%       61     50     - 18.3%     61       64     68     + 6.3% | 2011     2012     + / -     2011     2012       18     14     - 22.2%     18     14       6     3     - 50.0%     6     3       \$135,469     \$235,000     + 73.5%     \$135,469     \$235,000       \$149,973     \$230,633     + 53.8%     \$149,973     \$230,633       93.9%     97.1%     + 3.4%     93.9%     97.1%       61     50     - 18.3%     61     50       64     68     + 6.3% |