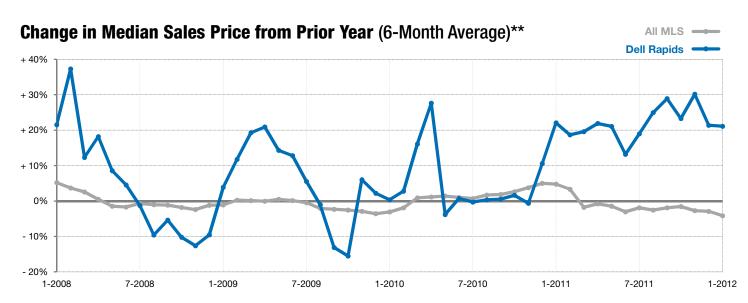

## + 158.8% - 50.0% - 75.0% **Dell Rapids** Change in Change in Change in **New Listings Closed Sales Median Sales Price**

| Minnehaha County, SD                     |           | January   |          |           | Year to Date |          |  |
|------------------------------------------|-----------|-----------|----------|-----------|--------------|----------|--|
|                                          | 2011      | 2012      | +/-      | 2011      | 2012         | +/-      |  |
| New Listings                             | 4         | 2         | - 50.0%  | 4         | 2            | - 50.0%  |  |
| Closed Sales                             | 4         | 1         | - 75.0%  | 4         | 1            | - 75.0%  |  |
| Median Sales Price*                      | \$127,500 | \$330,000 | + 158.8% | \$127,500 | \$330,000    | + 158.8% |  |
| Average Sales Price*                     | \$137,500 | \$330,000 | + 140.0% | \$137,500 | \$330,000    | + 140.0% |  |
| Percent of Original List Price Received* | 93.6%     | 91.7%     | - 2.1%   | 93.6%     | 91.7%        | - 2.1%   |  |
| Average Days on Market Until Sale        | 142       | 251       | + 76.8%  | 142       | 251          | + 76.8%  |  |
| Inventory of Homes for Sale              | 33        | 41        | + 24.2%  |           |              |          |  |
| Months Supply of Inventory               | 7.8       | 10.5      | + 34.8%  |           |              |          |  |

Does not account for list prices from any previous listing contracts or seller concessions. | Activity for one month can sometimes look extreme due to small sample size.

\*\* Each dot represents the change in median sales price from the prior year using a 6-month weighted average. This means that each of the 6 months used in a dot are proportioned according to their share of sales during that period. | Current as of February 6, 2012. All data from RASE Multiple Listing Service. | Powered by 10K Research and Marketing.