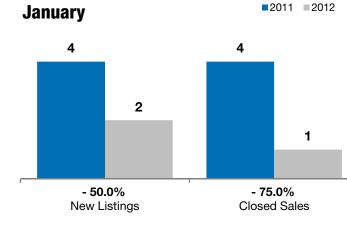

## + 158.8% - 50.0% - 75.0% **Dell Rapids** Change in Change in Change in **New Listings Closed Sales Median Sales Price**

| Minnehaha County, SD                     |           | January   |          |           | Year to Date |          |  |
|------------------------------------------|-----------|-----------|----------|-----------|--------------|----------|--|
|                                          | 2011      | 2012      | +/-      | 2011      | 2012         | +/-      |  |
| New Listings                             | 4         | 2         | - 50.0%  | 4         | 2            | - 50.0%  |  |
| Closed Sales                             | 4         | 1         | - 75.0%  | 4         | 1            | - 75.0%  |  |
| Median Sales Price*                      | \$127,500 | \$330,000 | + 158.8% | \$127,500 | \$330,000    | + 158.8% |  |
| Average Sales Price*                     | \$137,500 | \$330,000 | + 140.0% | \$137,500 | \$330,000    | + 140.0% |  |
| Percent of Original List Price Received* | 93.6%     | 91.7%     | - 2.1%   | 93.6%     | 91.7%        | - 2.1%   |  |
| Average Days on Market Until Sale        | 142       | 251       | + 76.8%  | 142       | 251          | + 76.8%  |  |
| Inventory of Homes for Sale              | 33        | 41        | + 24.2%  |           |              |          |  |
| Months Supply of Inventory               | 7.8       | 10.5      | + 34.8%  |           |              |          |  |