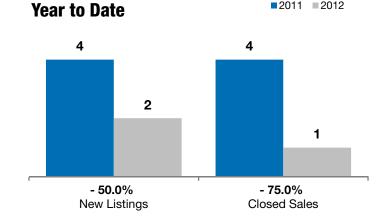

## + 158.8% - 50.0% - 75.0% **Dell Rapids** Change in Change in Change in **New Listings Closed Sales Median Sales Price**

| Minnehaha County, SD                     |           | January   |          |           | Year to Date |          |  |
|------------------------------------------|-----------|-----------|----------|-----------|--------------|----------|--|
|                                          | 2011      | 2012      | +/-      | 2011      | 2012         | +/-      |  |
| New Listings                             | 4         | 2         | - 50.0%  | 4         | 2            | - 50.0%  |  |
| Closed Sales                             | 4         | 1         | - 75.0%  | 4         | 1            | - 75.0%  |  |
| Median Sales Price*                      | \$127,500 | \$330,000 | + 158.8% | \$127,500 | \$330,000    | + 158.8% |  |
| Average Sales Price*                     | \$137,500 | \$330,000 | + 140.0% | \$137,500 | \$330,000    | + 140.0% |  |
| Percent of Original List Price Received* | 93.6%     | 91.7%     | - 2.1%   | 93.6%     | 91.7%        | - 2.1%   |  |
| Average Days on Market Until Sale        | 142       | 251       | + 76.8%  | 142       | 251          | + 76.8%  |  |
| Inventory of Homes for Sale              | 33        | 41        | + 24.2%  |           |              |          |  |
| Months Supply of Inventory               | 7.8       | 10.5      | + 34.8%  |           |              |          |  |