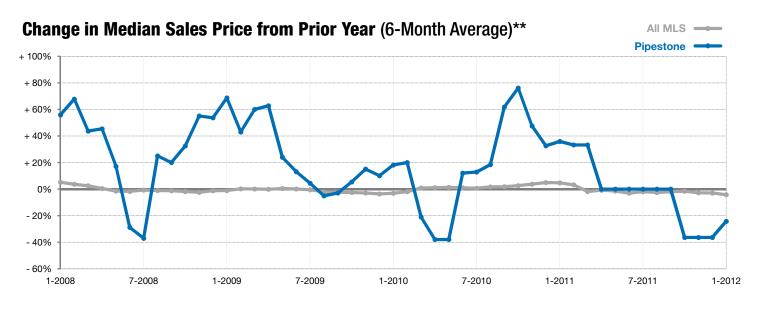

\*\* Each dot represents the change in median sales price from the prior year using a 6-month weighted average. This means that each of the 6 months used in a dot are proportioned according to their share of sales during that period. | Current as of February 6, 2012. All data from RASE Multiple Listing Service. | Powered by 10K Research and Marketing.