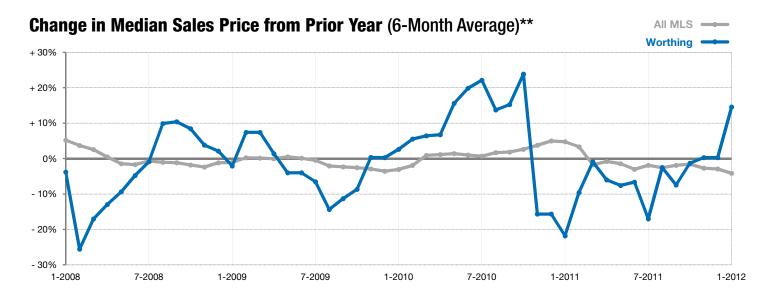

<sup>\*</sup> Does not account for list prices from any previous listing contracts or seller concessions. | Activity for one month can sometimes look extreme due to small sample size.

<sup>\*\*</sup> Each dot represents the change in median sales price from the prior year using a 6-month weighted average. This means that each of the 6 months used in a dot are proportioned according to their share of sales during that period. | Current as of February 6, 2012. All data from RASE Multiple Listing Service. | Powered by 10K Research and Marketing.