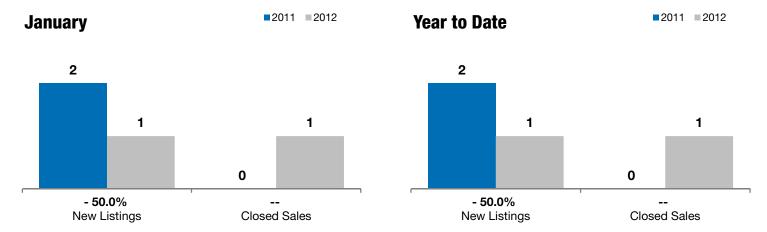

## Worthing

- 50.0% -- -- Change in Change in Change in

Change in Change in Change in

New Listings Closed Sales Median Sales Price

| Lincoln County, SD                       | January |           |         | rear to Date |           |         |
|------------------------------------------|---------|-----------|---------|--------------|-----------|---------|
|                                          | 2011    | 2012      | +/-     | 2011         | 2012      | +/-     |
| New Listings                             | 2       | 1         | - 50.0% | 2            | 1         | - 50.0% |
| Closed Sales                             | 0       | 1         |         | 0            | 1         |         |
| Median Sales Price*                      | \$0     | \$180,000 |         | \$0          | \$180,000 |         |
| Average Sales Price*                     | \$0     | \$180,000 |         | \$0          | \$180,000 |         |
| Percent of Original List Price Received* | 0.0%    | 82.2%     |         | 0.0%         | 82.2%     |         |
| Average Days on Market Until Sale        | 0       | 107       |         | 0            | 107       |         |
| Inventory of Homes for Sale              | 9       | 7         | - 22.2% |              |           |         |
| Months Supply of Inventory               | 4.8     | 4.7       | - 2.8%  |              |           |         |