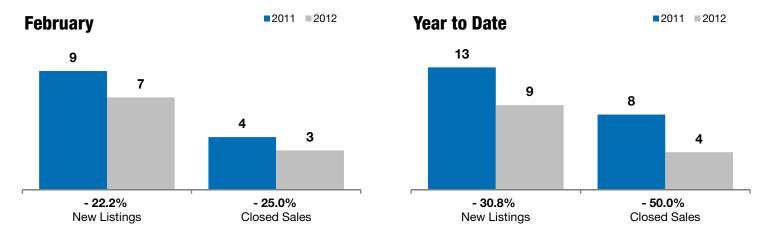

## **Dell Rapids**

- 22.2%

- 25.0%

+89.0%

Change in New Listings

Eaburan,

Change in Closed Sales

Change in Median Sales Price

Voor to Data

| Minnehaha County, SD                     | February  |           |         | rear to Date |           |         |
|------------------------------------------|-----------|-----------|---------|--------------|-----------|---------|
|                                          | 2011      | 2012      | +/-     | 2011         | 2012      | +/-     |
| New Listings                             | 9         | 7         | - 22.2% | 13           | 9         | - 30.8% |
| Closed Sales                             | 4         | 3         | - 25.0% | 8            | 4         | - 50.0% |
| Median Sales Price*                      | \$63,500  | \$120,000 | + 89.0% | \$125,000    | \$173,000 | + 38.4% |
| Average Sales Price*                     | \$104,417 | \$137,000 | + 31.2% | \$123,321    | \$185,250 | + 50.2% |
| Percent of Original List Price Received* | 88.0%     | 85.7%     | - 2.6%  | 91.2%        | 87.2%     | - 4.4%  |
| Average Days on Market Until Sale        | 98        | 106       | + 7.8%  | 120          | 142       | + 18.3% |
| Inventory of Homes for Sale              | 36        | 43        | + 19.4% |              |           |         |
| Months Supply of Inventory               | 8.3       | 11.0      | + 32.4% |              |           |         |