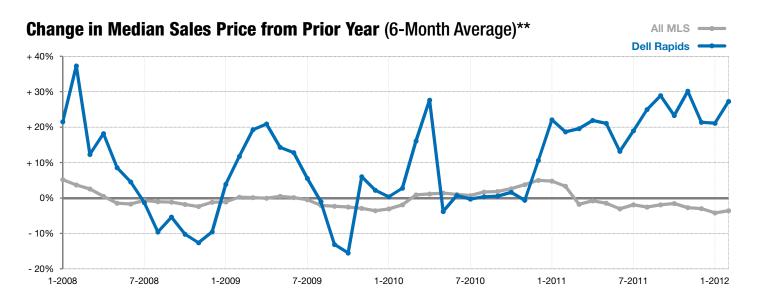

## **Dell Rapids**

- 22.2%

- 25.0%

+89.0%

Change in New Listings

Eaburan,

Change in Closed Sales

Change in Median Sales Price

<sup>\*</sup> Does not account for list prices from any previous listing contracts or seller concessions. | Activity for one month can sometimes look extreme due to small sample size.

<sup>\*\*</sup> Each dot represents the change in median sales price from the prior year using a 6-month weighted average. This means that each of the 6 months used in a dot are proportioned according to their share of sales during that period. | Current as of March 7, 2012. All data from RASE Multiple Listing Service. | Powered by 10K Research and Marketing.