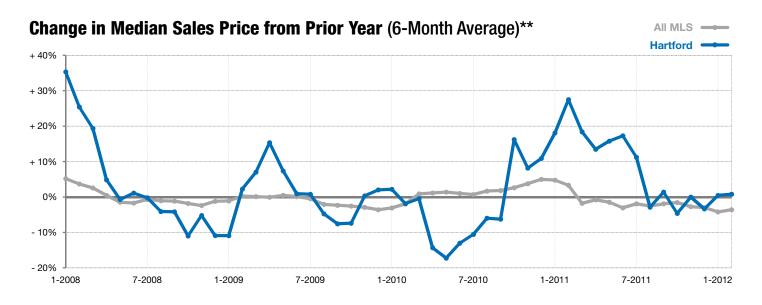

## **Hartford**

- 66.7%

0.0%

- 10.1%

Change in New Listings Change in Closed Sales

Change in Median Sales Price

| Minnehaha County, SD                     |           | February  |         |           | Year to Date |         |  |
|------------------------------------------|-----------|-----------|---------|-----------|--------------|---------|--|
|                                          | 2011      | 2012      | +/-     | 2011      | 2012         | +/-     |  |
| New Listings                             | 6         | 2         | - 66.7% | 9         | 14           | + 55.6% |  |
| Closed Sales                             | 3         | 3         | 0.0%    | 8         | 4            | - 50.0% |  |
| Median Sales Price*                      | \$164,000 | \$147,500 | - 10.1% | \$179,500 | \$148,750    | - 17.1% |  |
| Average Sales Price*                     | \$161,333 | \$147,167 | - 8.8%  | \$197,494 | \$191,500    | - 3.0%  |  |
| Percent of Original List Price Received* | 96.5%     | 90.7%     | - 6.0%  | 92.9%     | 91.5%        | - 1.4%  |  |
| Average Days on Market Until Sale        | 95        | 61        | - 35.9% | 132       | 78           | - 40.7% |  |
| Inventory of Homes for Sale              | 29        | 27        | - 6.9%  |           |              |         |  |
| Months Supply of Inventory               | 9.7       | 7.9       | - 18.3% |           |              |         |  |

<sup>\*</sup> Does not account for list prices from any previous listing contracts or seller concessions. | Activity for one month can sometimes look extreme due to small sample size.

<sup>\*\*</sup> Each dot represents the change in median sales price from the prior year using a 6-month weighted average. This means that each of the 6 months used in a dot are proportioned according to their share of sales during that period. | Current as of March 7, 2012. All data from RASE Multiple Listing Service. | Powered by 10K Research and Marketing.