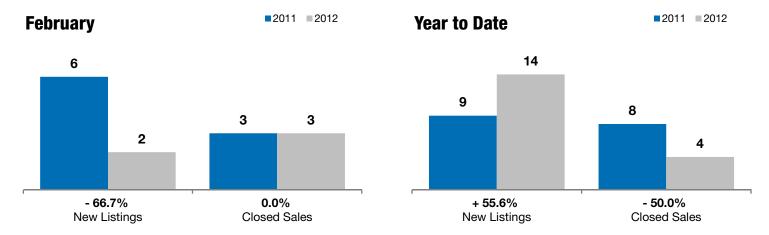

## **Hartford**

- 66.7%

0.0%

- 10.1%

Change in New Listings Change in Closed Sales

Change in Median Sales Price

| Minnehaha County, SD                     |           | February  |         |           | Year to Date |         |  |
|------------------------------------------|-----------|-----------|---------|-----------|--------------|---------|--|
|                                          | 2011      | 2012      | +/-     | 2011      | 2012         | +/-     |  |
| New Listings                             | 6         | 2         | - 66.7% | 9         | 14           | + 55.6% |  |
| Closed Sales                             | 3         | 3         | 0.0%    | 8         | 4            | - 50.0% |  |
| Median Sales Price*                      | \$164,000 | \$147,500 | - 10.1% | \$179,500 | \$148,750    | - 17.1% |  |
| Average Sales Price*                     | \$161,333 | \$147,167 | - 8.8%  | \$197,494 | \$191,500    | - 3.0%  |  |
| Percent of Original List Price Received* | 96.5%     | 90.7%     | - 6.0%  | 92.9%     | 91.5%        | - 1.4%  |  |
| Average Days on Market Until Sale        | 95        | 61        | - 35.9% | 132       | 78           | - 40.7% |  |
| Inventory of Homes for Sale              | 29        | 27        | - 6.9%  |           |              |         |  |
| Months Supply of Inventory               | 9.7       | 7.9       | - 18.3% |           |              |         |  |