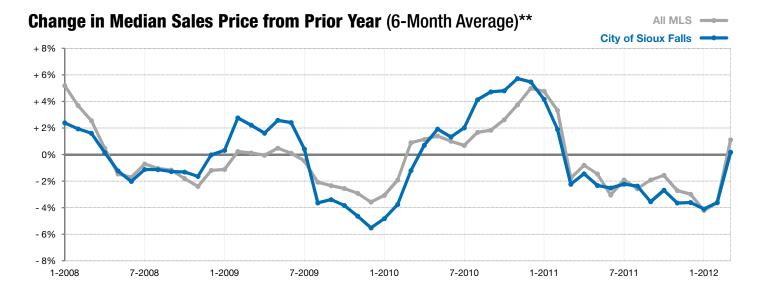

<sup>\*</sup> Does not account for list prices from any previous listing contracts or seller concessions. | Activity for one month can sometimes look extreme due to small sample size.

<sup>\*\*</sup> Each dot represents the change in median sales price from the prior year using a 6-month weighted average. This means that each of the 6 months used in a dot are proportioned according to their share of sales during that period. | Current as of April 5, 2012. All data from RASE Multiple Listing Service. | Powered by 10K Research and Marketing.