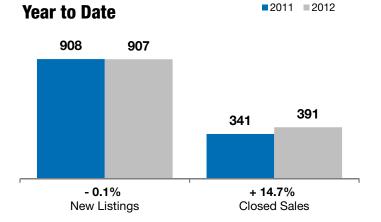

## City of Sioux Falls

+ 1.9% + 38.6%

+ 4.5%

Change in New Listings Change in Closed Sales

Change in Median Sales Price

Lincoln and Minnehaha Counties, SD

| March |  |
|-------|--|
|-------|--|

## **Year to Date**

|                                          | 2011      | 2012      | +/-     | 2011      | 2012      | +/-     |
|------------------------------------------|-----------|-----------|---------|-----------|-----------|---------|
| New Listings                             | 363       | 370       | + 1.9%  | 908       | 907       | - 0.1%  |
| Closed Sales                             | 145       | 201       | + 38.6% | 341       | 391       | + 14.7% |
| Median Sales Price*                      | \$138,750 | \$145,000 | + 4.5%  | \$139,500 | \$141,900 | + 1.7%  |
| Average Sales Price*                     | \$159,376 | \$173,299 | + 8.7%  | \$160,008 | \$169,655 | + 6.0%  |
| Percent of Original List Price Received* | 93.4%     | 94.2%     | + 0.9%  | 92.3%     | 93.7%     | + 1.5%  |
| Average Days on Market Until Sale        | 87        | 106       | + 21.5% | 99        | 104       | + 5.7%  |
| Inventory of Homes for Sale              | 1,238     | 1,104     | - 10.8% |           |           |         |
| Months Supply of Inventory               | 7.3       | 6.4       | - 13.2% |           |           |         |