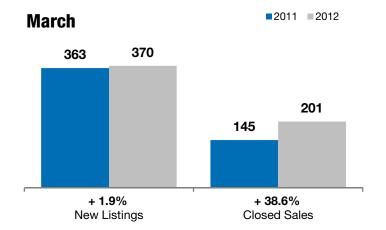

## City of Sioux Falls

+ 1.9% + 38.6%

+ 4.5%

Change in New Listings Change in Closed Sales

Change in Median Sales Price

Lincoln and Minnehaha Counties, SD

| March |  |
|-------|--|
|-------|--|

## **Year to Date**

|                                          | 2011      | 2012      | +/-     | 2011      | 2012      | +/-     |
|------------------------------------------|-----------|-----------|---------|-----------|-----------|---------|
| New Listings                             | 363       | 370       | + 1.9%  | 908       | 907       | - 0.1%  |
| Closed Sales                             | 145       | 201       | + 38.6% | 341       | 391       | + 14.7% |
| Median Sales Price*                      | \$138,750 | \$145,000 | + 4.5%  | \$139,500 | \$141,900 | + 1.7%  |
| Average Sales Price*                     | \$159,376 | \$173,299 | + 8.7%  | \$160,008 | \$169,655 | + 6.0%  |
| Percent of Original List Price Received* | 93.4%     | 94.2%     | + 0.9%  | 92.3%     | 93.7%     | + 1.5%  |
| Average Days on Market Until Sale        | 87        | 106       | + 21.5% | 99        | 104       | + 5.7%  |
| Inventory of Homes for Sale              | 1,238     | 1,104     | - 10.8% |           |           |         |
| Months Supply of Inventory               | 7.3       | 6.4       | - 13.2% |           |           |         |