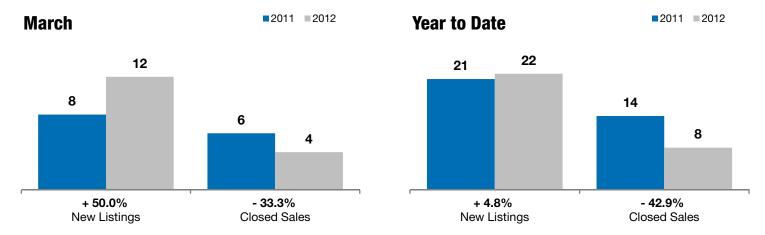

## **Dell Rapids**

+ 50.0%

- 33.3%

+ 56.9%

Change in New Listings Change in Closed Sales

Change in **Median Sales Price** 

Voor to Data

| Minnehaha County, SD                     |           | warch     |          |           | rear to Date |         |  |
|------------------------------------------|-----------|-----------|----------|-----------|--------------|---------|--|
|                                          | 2011      | 2012      | +/-      | 2011      | 2012         | +/-     |  |
| New Listings                             | 8         | 12        | + 50.0%  | 21        | 22           | + 4.8%  |  |
| Closed Sales                             | 6         | 4         | - 33.3%  | 14        | 8            | - 42.9% |  |
| Median Sales Price*                      | \$151,418 | \$237,500 | + 56.9%  | \$130,000 | \$223,000    | + 71.5% |  |
| Average Sales Price*                     | \$191,889 | \$222,600 | + 16.0%  | \$154,968 | \$203,925    | + 31.6% |  |
| Percent of Original List Price Received* | 94.6%     | 89.2%     | - 5.7%   | 92.8%     | 88.2%        | - 4.9%  |  |
| Average Days on Market Until Sale        | 64        | 231       | + 262.4% | 96        | 186          | + 94.4% |  |
| Inventory of Homes for Sale              | 36        | 45        | + 25.0%  |           |              |         |  |
| Months Supply of Inventory               | 7.9       | 11.3      | + 43.2%  |           |              |         |  |