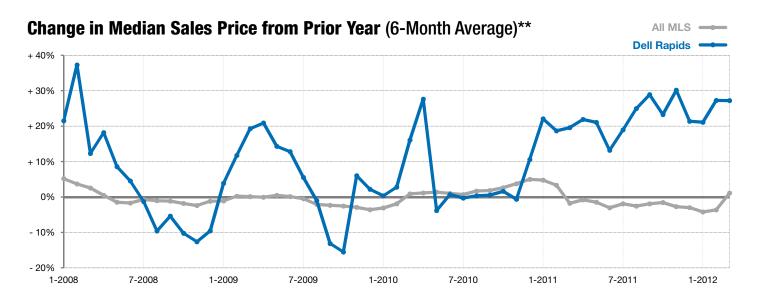

## **Dell Rapids**

+ 50.0%

- 33.3%

+ 56.9%

Change in New Listings Change in Closed Sales

Change in **Median Sales Price** 

Voor to Data

| Minnehaha County, SD                     |           | warch     |          |           | rear to Date |         |  |
|------------------------------------------|-----------|-----------|----------|-----------|--------------|---------|--|
|                                          | 2011      | 2012      | +/-      | 2011      | 2012         | +/-     |  |
| New Listings                             | 8         | 12        | + 50.0%  | 21        | 22           | + 4.8%  |  |
| Closed Sales                             | 6         | 4         | - 33.3%  | 14        | 8            | - 42.9% |  |
| Median Sales Price*                      | \$151,418 | \$237,500 | + 56.9%  | \$130,000 | \$223,000    | + 71.5% |  |
| Average Sales Price*                     | \$191,889 | \$222,600 | + 16.0%  | \$154,968 | \$203,925    | + 31.6% |  |
| Percent of Original List Price Received* | 94.6%     | 89.2%     | - 5.7%   | 92.8%     | 88.2%        | - 4.9%  |  |
| Average Days on Market Until Sale        | 64        | 231       | + 262.4% | 96        | 186          | + 94.4% |  |
| Inventory of Homes for Sale              | 36        | 45        | + 25.0%  |           |              |         |  |
| Months Supply of Inventory               | 7.9       | 11.3      | + 43.2%  |           |              |         |  |

<sup>\*</sup> Does not account for list prices from any previous listing contracts or seller concessions. | Activity for one month can sometimes look extreme due to small sample size.

<sup>\*\*</sup> Each dot represents the change in median sales price from the prior year using a 6-month weighted average. This means that each of the 6 months used in a dot are proportioned according to their share of sales during that period. | Current as of April 5, 2012. All data from RASE Multiple Listing Service. | Powered by 10K Research and Marketing.