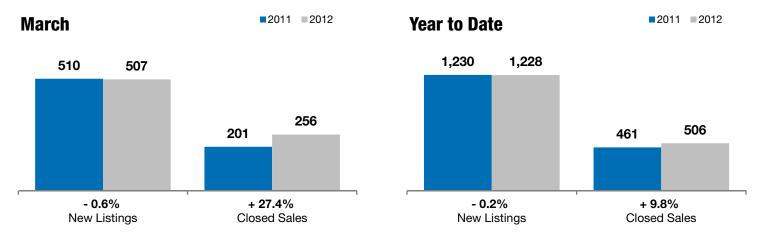

## Sioux Falls MSA

- 0.6% + 27.4%

March

+ 6.1%

Change in New Listings Change in Closed Sales

Change in **Median Sales Price** 

Year to Date

4-County Metro Region

| 4 County Moto Hogion                     |           |           |         |           |           |        |
|------------------------------------------|-----------|-----------|---------|-----------|-----------|--------|
|                                          | 2011      | 2012      | +/-     | 2011      | 2012      | +/-    |
| New Listings                             | 510       | 507       | - 0.6%  | 1,230     | 1,228     | - 0.2% |
| Closed Sales                             | 201       | 256       | + 27.4% | 461       | 506       | + 9.8% |
| Median Sales Price*                      | \$136,700 | \$145,000 | + 6.1%  | \$138,500 | \$144,900 | + 4.6% |
| Average Sales Price*                     | \$153,968 | \$170,245 | + 10.6% | \$157,680 | \$169,800 | + 7.7% |
| Percent of Original List Price Received* | 93.3%     | 94.0%     | + 0.8%  | 92.4%     | 93.4%     | + 1.1% |
| Average Days on Market Until Sale        | 89        | 107       | + 20.4% | 99        | 105       | + 6.0% |
| Inventory of Homes for Sale              | 1,698     | 1,538     | - 9.4%  |           |           |        |
| Months Supply of Inventory               | 7.6       | 6.8       | - 10.9% |           |           |        |