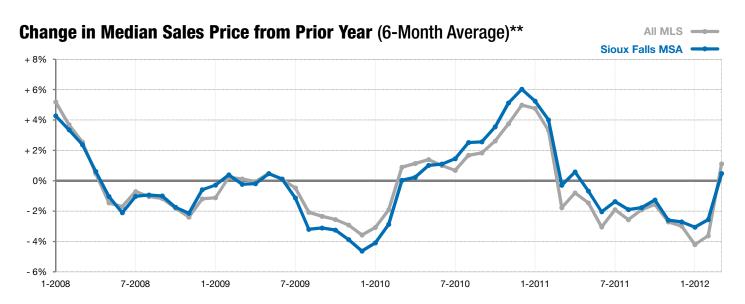

<sup>\*</sup> Does not account for list prices from any previous listing contracts or seller concessions. | Activity for one month can sometimes look extreme due to small sample size.

<sup>\*\*</sup> Each dot represents the change in median sales price from the prior year using a 6-month weighted average. This means that each of the 6 months used in a dot are proportioned according to their share of sales during that period. | Current as of April 5, 2012. All data from RASE Multiple Listing Service. | Powered by 10K Research and Marketing.