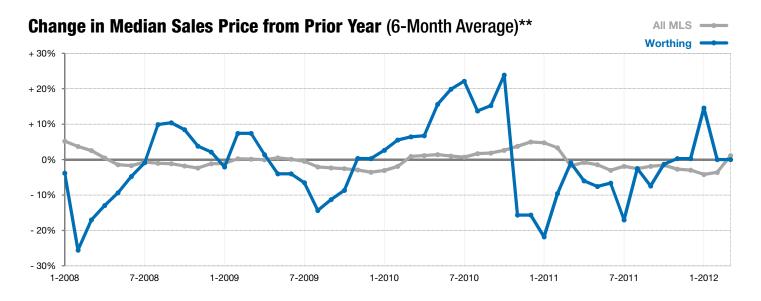

<sup>\*</sup> Does not account for list prices from any previous listing contracts or seller concessions. | Activity for one month can sometimes look extreme due to small sample size.

<sup>\*\*</sup> Each dot represents the change in median sales price from the prior year using a 6-month weighted average. This means that each of the 6 months used in a dot are proportioned according to their share of sales during that period. | Current as of April 5, 2012. All data from RASE Multiple Listing Service. | Powered by 10K Research and Marketing.