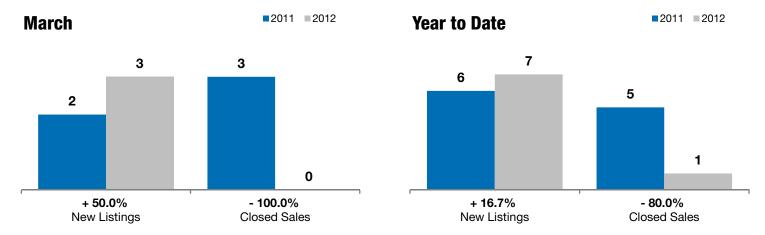

## Worthing

+ 50.0% - 100.0% - 100.0%

Change in Change in Ch New Listings Closed Sales Median

March

Change in Median Sales Price

**Year to Date** 

| IVIAI CIT |                                                      |                                                                    | real to Date                                                                                                                                                                                                                                   |                                                                                                                                                                                                                                                                                                                                                                                                                                           |                                                                                                                                                                                                                                                                                                                                                                                                                                                                                                                                          |
|-----------|------------------------------------------------------|--------------------------------------------------------------------|------------------------------------------------------------------------------------------------------------------------------------------------------------------------------------------------------------------------------------------------|-------------------------------------------------------------------------------------------------------------------------------------------------------------------------------------------------------------------------------------------------------------------------------------------------------------------------------------------------------------------------------------------------------------------------------------------|------------------------------------------------------------------------------------------------------------------------------------------------------------------------------------------------------------------------------------------------------------------------------------------------------------------------------------------------------------------------------------------------------------------------------------------------------------------------------------------------------------------------------------------|
| 2011      | 2012                                                 | +/-                                                                | 2011                                                                                                                                                                                                                                           | 2012                                                                                                                                                                                                                                                                                                                                                                                                                                      | +/-                                                                                                                                                                                                                                                                                                                                                                                                                                                                                                                                      |
| 2         | 3                                                    | + 50.0%                                                            | 6                                                                                                                                                                                                                                              | 7                                                                                                                                                                                                                                                                                                                                                                                                                                         | + 16.7%                                                                                                                                                                                                                                                                                                                                                                                                                                                                                                                                  |
| 3         | 0                                                    | - 100.0%                                                           | 5                                                                                                                                                                                                                                              | 1                                                                                                                                                                                                                                                                                                                                                                                                                                         | - 80.0%                                                                                                                                                                                                                                                                                                                                                                                                                                                                                                                                  |
| \$105,000 | \$0                                                  | - 100.0%                                                           | \$105,000                                                                                                                                                                                                                                      | \$180,000                                                                                                                                                                                                                                                                                                                                                                                                                                 | + 71.4%                                                                                                                                                                                                                                                                                                                                                                                                                                                                                                                                  |
| \$116,000 | \$0                                                  | - 100.0%                                                           | \$111,800                                                                                                                                                                                                                                      | \$180,000                                                                                                                                                                                                                                                                                                                                                                                                                                 | + 61.0%                                                                                                                                                                                                                                                                                                                                                                                                                                                                                                                                  |
| 84.2%     | 0.0%                                                 | - 100.0%                                                           | 86.9%                                                                                                                                                                                                                                          | 82.2%                                                                                                                                                                                                                                                                                                                                                                                                                                     | - 5.4%                                                                                                                                                                                                                                                                                                                                                                                                                                                                                                                                   |
| 66        | 0                                                    | - 100.0%                                                           | 103                                                                                                                                                                                                                                            | 107                                                                                                                                                                                                                                                                                                                                                                                                                                       | + 3.9%                                                                                                                                                                                                                                                                                                                                                                                                                                                                                                                                   |
| 6         | 9                                                    | + 50.0%                                                            |                                                                                                                                                                                                                                                |                                                                                                                                                                                                                                                                                                                                                                                                                                           |                                                                                                                                                                                                                                                                                                                                                                                                                                                                                                                                          |
| 3.4       | 6.6                                                  | + 92.5%                                                            |                                                                                                                                                                                                                                                |                                                                                                                                                                                                                                                                                                                                                                                                                                           |                                                                                                                                                                                                                                                                                                                                                                                                                                                                                                                                          |
|           | 2<br>3<br>\$105,000<br>\$116,000<br>84.2%<br>66<br>6 | 2011 2012  2 3 3 0 \$105,000 \$0 \$116,000 \$0 84.2% 0.0% 66 0 6 9 | 2011     2012     + / -       2     3     + 50.0%       3     0     - 100.0%       \$105,000     \$0     - 100.0%       \$116,000     \$0     - 100.0%       84.2%     0.0%     - 100.0%       66     0     - 100.0%       6     9     + 50.0% | 2011         2012         + / -         2011           2         3         + 50.0%         6           3         0         - 100.0%         5           \$105,000         \$0         - 100.0%         \$105,000           \$116,000         \$0         - 100.0%         \$111,800           84.2%         0.0%         - 100.0%         86.9%           66         0         - 100.0%         103           6         9         + 50.0% | 2011         2012         + / -         2011         2012           2         3         + 50.0%         6         7           3         0         - 100.0%         5         1           \$105,000         \$0         - 100.0%         \$105,000         \$180,000           \$116,000         \$0         - 100.0%         \$111,800         \$180,000           84.2%         0.0%         - 100.0%         86.9%         82.2%           66         0         - 100.0%         103         107           6         9         + 50.0% |