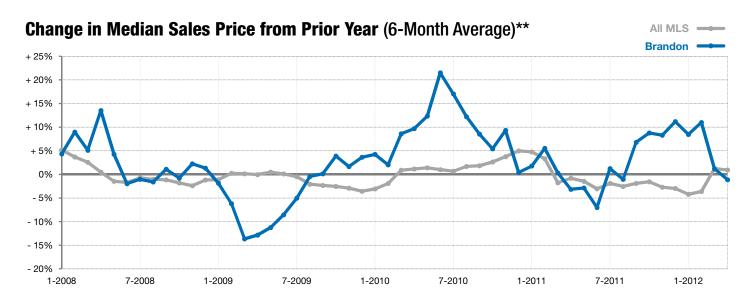

## **Brandon**

- 17.9%

- 6.7%

- 13.5%

Change in New Listings Change in Closed Sales

Change in **Median Sales Price** 

| April     |                                                         |                                                                                               | Year to Date                                                                                                                                   |                                                                                                                                                                                                                                                                                                                                                                                                                                                        |                                                                                                                                                                                                                                                                                                                                                                                                                                                                                                                                                         |
|-----------|---------------------------------------------------------|-----------------------------------------------------------------------------------------------|------------------------------------------------------------------------------------------------------------------------------------------------|--------------------------------------------------------------------------------------------------------------------------------------------------------------------------------------------------------------------------------------------------------------------------------------------------------------------------------------------------------------------------------------------------------------------------------------------------------|---------------------------------------------------------------------------------------------------------------------------------------------------------------------------------------------------------------------------------------------------------------------------------------------------------------------------------------------------------------------------------------------------------------------------------------------------------------------------------------------------------------------------------------------------------|
| 2011      | 2012                                                    | +/-                                                                                           | 2011                                                                                                                                           | 2012                                                                                                                                                                                                                                                                                                                                                                                                                                                   | +/-                                                                                                                                                                                                                                                                                                                                                                                                                                                                                                                                                     |
| 28        | 23                                                      | - 17.9%                                                                                       | 94                                                                                                                                             | 90                                                                                                                                                                                                                                                                                                                                                                                                                                                     | - 4.3%                                                                                                                                                                                                                                                                                                                                                                                                                                                                                                                                                  |
| 15        | 14                                                      | - 6.7%                                                                                        | 44                                                                                                                                             | 38                                                                                                                                                                                                                                                                                                                                                                                                                                                     | - 13.6%                                                                                                                                                                                                                                                                                                                                                                                                                                                                                                                                                 |
| \$174,000 | \$150,500                                               | - 13.5%                                                                                       | \$171,700                                                                                                                                      | \$150,700                                                                                                                                                                                                                                                                                                                                                                                                                                              | - 12.2%                                                                                                                                                                                                                                                                                                                                                                                                                                                                                                                                                 |
| \$190,630 | \$179,636                                               | - 5.8%                                                                                        | \$189,935                                                                                                                                      | \$184,526                                                                                                                                                                                                                                                                                                                                                                                                                                              | - 2.8%                                                                                                                                                                                                                                                                                                                                                                                                                                                                                                                                                  |
| 96.1%     | 95.3%                                                   | - 0.8%                                                                                        | 95.6%                                                                                                                                          | 94.2%                                                                                                                                                                                                                                                                                                                                                                                                                                                  | - 1.5%                                                                                                                                                                                                                                                                                                                                                                                                                                                                                                                                                  |
| 84        | 137                                                     | + 62.8%                                                                                       | 84                                                                                                                                             | 104                                                                                                                                                                                                                                                                                                                                                                                                                                                    | + 23.6%                                                                                                                                                                                                                                                                                                                                                                                                                                                                                                                                                 |
| 85        | 79                                                      | - 7.1%                                                                                        |                                                                                                                                                |                                                                                                                                                                                                                                                                                                                                                                                                                                                        |                                                                                                                                                                                                                                                                                                                                                                                                                                                                                                                                                         |
| 7.1       | 7.2                                                     | + 1.4%                                                                                        |                                                                                                                                                |                                                                                                                                                                                                                                                                                                                                                                                                                                                        |                                                                                                                                                                                                                                                                                                                                                                                                                                                                                                                                                         |
|           | 28<br>15<br>\$174,000<br>\$190,630<br>96.1%<br>84<br>85 | 2011 2012  28 23  15 14  \$174,000 \$150,500  \$190,630 \$179,636  96.1% 95.3%  84 137  85 79 | 2011 2012 +/-  28 23 -17.9%  15 14 -6.7%  \$174,000 \$150,500 -13.5%  \$190,630 \$179,636 -5.8%  96.1% 95.3% -0.8%  84 137 +62.8%  85 79 -7.1% | 2011         2012         + / -         2011           28         23         - 17.9%         94           15         14         - 6.7%         44           \$174,000         \$150,500         - 13.5%         \$171,700           \$190,630         \$179,636         - 5.8%         \$189,935           96.1%         95.3%         - 0.8%         95.6%           84         137         + 62.8%         84           85         79         - 7.1% | 2011         2012         + / -         2011         2012           28         23         - 17.9%         94         90           15         14         - 6.7%         44         38           \$174,000         \$150,500         - 13.5%         \$171,700         \$150,700           \$190,630         \$179,636         - 5.8%         \$189,935         \$184,526           96.1%         95.3%         - 0.8%         95.6%         94.2%           84         137         + 62.8%         84         104           85         79         - 7.1% |

<sup>\*</sup> Does not account for list prices from any previous listing contracts or seller concessions. | Activity for one month can sometimes look extreme due to small sample size.

<sup>\*\*</sup> Each dot represents the change in median sales price from the prior year using a 6-month weighted average. This means that each of the 6 months used in a dot are proportioned according to their share of sales during that period. | Current as of May 4, 2012. All data from RASE Multiple Listing Service. | Powered by 10K Research and Marketing.