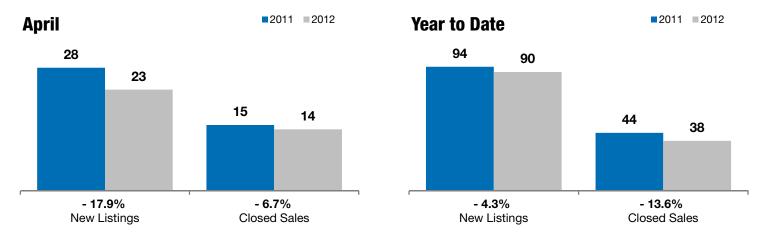

## **Brandon**

- 17.9%

- 6.7%

- 13.5%

Change in New Listings Change in Closed Sales

Change in **Median Sales Price** 

| April     |                                                         |                                                                                               | Year to Date                                                                                                                                   |                                                                                                                                                                                                                                                                                                                                                                                                                                                        |                                                                                                                                                                                                                                                                                                                                                                                                                                                                                                                                                         |
|-----------|---------------------------------------------------------|-----------------------------------------------------------------------------------------------|------------------------------------------------------------------------------------------------------------------------------------------------|--------------------------------------------------------------------------------------------------------------------------------------------------------------------------------------------------------------------------------------------------------------------------------------------------------------------------------------------------------------------------------------------------------------------------------------------------------|---------------------------------------------------------------------------------------------------------------------------------------------------------------------------------------------------------------------------------------------------------------------------------------------------------------------------------------------------------------------------------------------------------------------------------------------------------------------------------------------------------------------------------------------------------|
| 2011      | 2012                                                    | +/-                                                                                           | 2011                                                                                                                                           | 2012                                                                                                                                                                                                                                                                                                                                                                                                                                                   | +/-                                                                                                                                                                                                                                                                                                                                                                                                                                                                                                                                                     |
| 28        | 23                                                      | - 17.9%                                                                                       | 94                                                                                                                                             | 90                                                                                                                                                                                                                                                                                                                                                                                                                                                     | - 4.3%                                                                                                                                                                                                                                                                                                                                                                                                                                                                                                                                                  |
| 15        | 14                                                      | - 6.7%                                                                                        | 44                                                                                                                                             | 38                                                                                                                                                                                                                                                                                                                                                                                                                                                     | - 13.6%                                                                                                                                                                                                                                                                                                                                                                                                                                                                                                                                                 |
| \$174,000 | \$150,500                                               | - 13.5%                                                                                       | \$171,700                                                                                                                                      | \$150,700                                                                                                                                                                                                                                                                                                                                                                                                                                              | - 12.2%                                                                                                                                                                                                                                                                                                                                                                                                                                                                                                                                                 |
| \$190,630 | \$179,636                                               | - 5.8%                                                                                        | \$189,935                                                                                                                                      | \$184,526                                                                                                                                                                                                                                                                                                                                                                                                                                              | - 2.8%                                                                                                                                                                                                                                                                                                                                                                                                                                                                                                                                                  |
| 96.1%     | 95.3%                                                   | - 0.8%                                                                                        | 95.6%                                                                                                                                          | 94.2%                                                                                                                                                                                                                                                                                                                                                                                                                                                  | - 1.5%                                                                                                                                                                                                                                                                                                                                                                                                                                                                                                                                                  |
| 84        | 137                                                     | + 62.8%                                                                                       | 84                                                                                                                                             | 104                                                                                                                                                                                                                                                                                                                                                                                                                                                    | + 23.6%                                                                                                                                                                                                                                                                                                                                                                                                                                                                                                                                                 |
| 85        | 79                                                      | - 7.1%                                                                                        |                                                                                                                                                |                                                                                                                                                                                                                                                                                                                                                                                                                                                        |                                                                                                                                                                                                                                                                                                                                                                                                                                                                                                                                                         |
| 7.1       | 7.2                                                     | + 1.4%                                                                                        |                                                                                                                                                |                                                                                                                                                                                                                                                                                                                                                                                                                                                        |                                                                                                                                                                                                                                                                                                                                                                                                                                                                                                                                                         |
|           | 28<br>15<br>\$174,000<br>\$190,630<br>96.1%<br>84<br>85 | 2011 2012  28 23  15 14  \$174,000 \$150,500  \$190,630 \$179,636  96.1% 95.3%  84 137  85 79 | 2011 2012 +/-  28 23 -17.9%  15 14 -6.7%  \$174,000 \$150,500 -13.5%  \$190,630 \$179,636 -5.8%  96.1% 95.3% -0.8%  84 137 +62.8%  85 79 -7.1% | 2011         2012         + / -         2011           28         23         - 17.9%         94           15         14         - 6.7%         44           \$174,000         \$150,500         - 13.5%         \$171,700           \$190,630         \$179,636         - 5.8%         \$189,935           96.1%         95.3%         - 0.8%         95.6%           84         137         + 62.8%         84           85         79         - 7.1% | 2011         2012         + / -         2011         2012           28         23         - 17.9%         94         90           15         14         - 6.7%         44         38           \$174,000         \$150,500         - 13.5%         \$171,700         \$150,700           \$190,630         \$179,636         - 5.8%         \$189,935         \$184,526           96.1%         95.3%         - 0.8%         95.6%         94.2%           84         137         + 62.8%         84         104           85         79         - 7.1% |