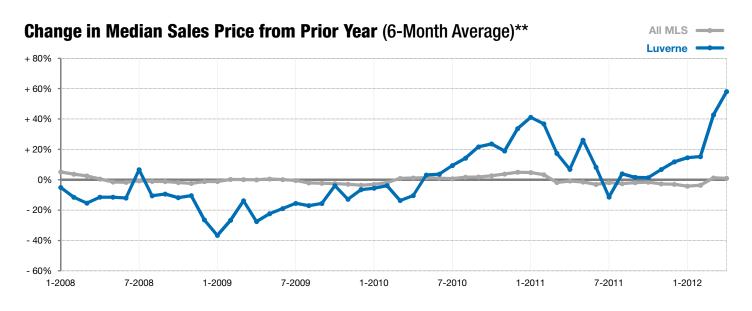

## Luverne

0.0%

+ 600.0%

+ 70.1%

Change in New Listings Change in Closed Sales

Change in **Median Sales Price** 

| Rock County, MN                          | Aprii    |          |          | Year to Date |           |         |
|------------------------------------------|----------|----------|----------|--------------|-----------|---------|
|                                          | 2011     | 2012     | +/-      | 2011         | 2012      | +/-     |
| New Listings                             | 5        | 5        | 0.0%     | 23           | 34        | + 47.8% |
| Closed Sales                             | 1        | 7        | + 600.0% | 12           | 14        | + 16.7% |
| Median Sales Price*                      | \$48,500 | \$82,500 | + 70.1%  | \$65,000     | \$93,750  | + 44.2% |
| Average Sales Price*                     | \$48,500 | \$80,967 | + 66.9%  | \$74,092     | \$101,690 | + 37.2% |
| Percent of Original List Price Received* | 93.4%    | 85.5%    | - 8.5%   | 83.9%        | 85.5%     | + 1.9%  |
| Average Days on Market Until Sale        | 126      | 110      | - 13.0%  | 195          | 126       | - 35.6% |
| Inventory of Homes for Sale              | 56       | 66       | + 17.9%  |              |           |         |
| Months Supply of Inventory               | 13.4     | 15.5     | + 15.5%  |              |           |         |

<sup>\*</sup> Does not account for list prices from any previous listing contracts or seller concessions. | Activity for one month can sometimes look extreme due to small sample size.

<sup>\*\*</sup> Each dot represents the change in median sales price from the prior year using a 6-month weighted average. This means that each of the 6 months used in a dot are proportioned according to their share of sales during that period. | Current as of May 4, 2012. All data from RASE Multiple Listing Service. | Powered by 10K Research and Marketing.