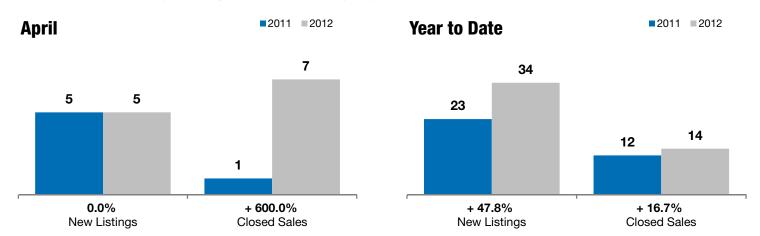

## Luverne

0.0%

+ 600.0%

+ 70.1%

Change in New Listings Change in Closed Sales

Change in **Median Sales Price** 

| Rock County, MN                          | Aprii    |          |          | Year to Date |           |         |
|------------------------------------------|----------|----------|----------|--------------|-----------|---------|
|                                          | 2011     | 2012     | +/-      | 2011         | 2012      | +/-     |
| New Listings                             | 5        | 5        | 0.0%     | 23           | 34        | + 47.8% |
| Closed Sales                             | 1        | 7        | + 600.0% | 12           | 14        | + 16.7% |
| Median Sales Price*                      | \$48,500 | \$82,500 | + 70.1%  | \$65,000     | \$93,750  | + 44.2% |
| Average Sales Price*                     | \$48,500 | \$80,967 | + 66.9%  | \$74,092     | \$101,690 | + 37.2% |
| Percent of Original List Price Received* | 93.4%    | 85.5%    | - 8.5%   | 83.9%        | 85.5%     | + 1.9%  |
| Average Days on Market Until Sale        | 126      | 110      | - 13.0%  | 195          | 126       | - 35.6% |
| Inventory of Homes for Sale              | 56       | 66       | + 17.9%  |              |           |         |
| Months Supply of Inventory               | 13.4     | 15.5     | + 15.5%  |              |           |         |