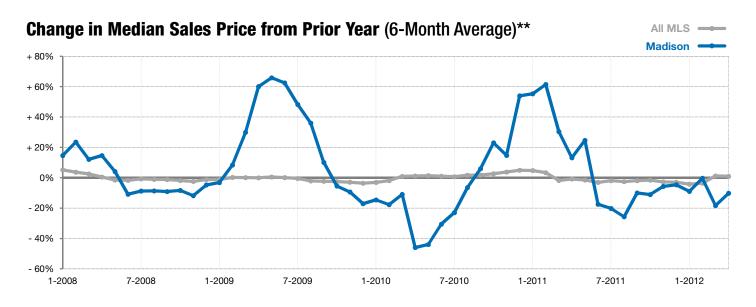

<sup>\*</sup> Does not account for list prices from any previous listing contracts or seller concessions. | Activity for one month can sometimes look extreme due to small sample size.

<sup>\*\*</sup> Each dot represents the change in median sales price from the prior year using a 6-month weighted average. This means that each of the 6 months used in a dot are proportioned according to their share of sales during that period. | Current as of May 4, 2012. All data from RASE Multiple Listing Service. | Powered by 10K Research and Marketing.