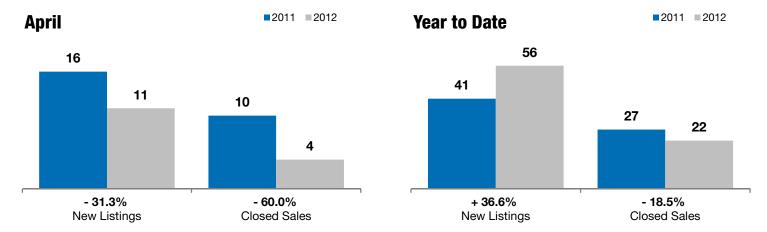

## **Madison**

- 31.3%

- 60.0%

+ 21.0%

Change in New Listings Change in Closed Sales

Change in **Median Sales Price** 

| Lake County, SD                                                                                                                                                                                                                                                                                                                                                                                                                                                                                                                                                                                                                                                                                                                                                                                                                                                                                                                                                                                                                                                                                                                                                                                                                                                                                                                                                                                                                                                                                                                                                                                                                                                                                                                                                                                                                                                                                                                                                                                                                                                                                                                | April         |          |         | Year to Date |          |         |
|--------------------------------------------------------------------------------------------------------------------------------------------------------------------------------------------------------------------------------------------------------------------------------------------------------------------------------------------------------------------------------------------------------------------------------------------------------------------------------------------------------------------------------------------------------------------------------------------------------------------------------------------------------------------------------------------------------------------------------------------------------------------------------------------------------------------------------------------------------------------------------------------------------------------------------------------------------------------------------------------------------------------------------------------------------------------------------------------------------------------------------------------------------------------------------------------------------------------------------------------------------------------------------------------------------------------------------------------------------------------------------------------------------------------------------------------------------------------------------------------------------------------------------------------------------------------------------------------------------------------------------------------------------------------------------------------------------------------------------------------------------------------------------------------------------------------------------------------------------------------------------------------------------------------------------------------------------------------------------------------------------------------------------------------------------------------------------------------------------------------------------|---------------|----------|---------|--------------|----------|---------|
|                                                                                                                                                                                                                                                                                                                                                                                                                                                                                                                                                                                                                                                                                                                                                                                                                                                                                                                                                                                                                                                                                                                                                                                                                                                                                                                                                                                                                                                                                                                                                                                                                                                                                                                                                                                                                                                                                                                                                                                                                                                                                                                                | 2011          | 2012     | +/-     | 2011         | 2012     | +/-     |
| New Listings                                                                                                                                                                                                                                                                                                                                                                                                                                                                                                                                                                                                                                                                                                                                                                                                                                                                                                                                                                                                                                                                                                                                                                                                                                                                                                                                                                                                                                                                                                                                                                                                                                                                                                                                                                                                                                                                                                                                                                                                                                                                                                                   | 16            | 11       | - 31.3% | 41           | 56       | + 36.6% |
| Closed Sales                                                                                                                                                                                                                                                                                                                                                                                                                                                                                                                                                                                                                                                                                                                                                                                                                                                                                                                                                                                                                                                                                                                                                                                                                                                                                                                                                                                                                                                                                                                                                                                                                                                                                                                                                                                                                                                                                                                                                                                                                                                                                                                   | 10            | 4        | - 60.0% | 27           | 22       | - 18.5% |
| Median Sales Price*                                                                                                                                                                                                                                                                                                                                                                                                                                                                                                                                                                                                                                                                                                                                                                                                                                                                                                                                                                                                                                                                                                                                                                                                                                                                                                                                                                                                                                                                                                                                                                                                                                                                                                                                                                                                                                                                                                                                                                                                                                                                                                            | \$72,700      | \$88,000 | + 21.0% | \$79,900     | \$94,500 | + 18.3% |
| Average Sales Price*                                                                                                                                                                                                                                                                                                                                                                                                                                                                                                                                                                                                                                                                                                                                                                                                                                                                                                                                                                                                                                                                                                                                                                                                                                                                                                                                                                                                                                                                                                                                                                                                                                                                                                                                                                                                                                                                                                                                                                                                                                                                                                           | \$92,330      | \$86,350 | - 6.5%  | \$108,273    | \$98,811 | - 8.7%  |
| Percent of Original List Price Received*                                                                                                                                                                                                                                                                                                                                                                                                                                                                                                                                                                                                                                                                                                                                                                                                                                                                                                                                                                                                                                                                                                                                                                                                                                                                                                                                                                                                                                                                                                                                                                                                                                                                                                                                                                                                                                                                                                                                                                                                                                                                                       | 91.2%         | 94.6%    | + 3.7%  | 89.8%        | 94.7%    | + 5.4%  |
| Average Days on Market Until Sale                                                                                                                                                                                                                                                                                                                                                                                                                                                                                                                                                                                                                                                                                                                                                                                                                                                                                                                                                                                                                                                                                                                                                                                                                                                                                                                                                                                                                                                                                                                                                                                                                                                                                                                                                                                                                                                                                                                                                                                                                                                                                              | 130           | 52       | - 59.9% | 117          | 87       | - 25.6% |
| Inventory of Homes for Sale                                                                                                                                                                                                                                                                                                                                                                                                                                                                                                                                                                                                                                                                                                                                                                                                                                                                                                                                                                                                                                                                                                                                                                                                                                                                                                                                                                                                                                                                                                                                                                                                                                                                                                                                                                                                                                                                                                                                                                                                                                                                                                    | 49            | 64       | + 30.6% |              |          |         |
| Months Supply of Inventory                                                                                                                                                                                                                                                                                                                                                                                                                                                                                                                                                                                                                                                                                                                                                                                                                                                                                                                                                                                                                                                                                                                                                                                                                                                                                                                                                                                                                                                                                                                                                                                                                                                                                                                                                                                                                                                                                                                                                                                                                                                                                                     | 7.4           | 10.1     | + 37.5% |              |          |         |
| the state of the s | 1 1 4 11 11 4 |          |         |              |          |         |