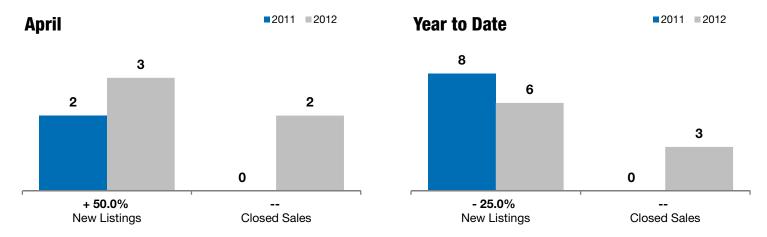

## **Pipestone**

| + 50.0%      |              |                    |  |  |
|--------------|--------------|--------------------|--|--|
| Change in    | Change in    | Change in          |  |  |
| New Listings | Closed Sales | Median Sales Price |  |  |

| Aprii |                                   |                                                                      | Year to Date                                                                                 |                                                                                                                                                                                                                                      |                                                                                                                                                                                                                                                                                                         |
|-------|-----------------------------------|----------------------------------------------------------------------|----------------------------------------------------------------------------------------------|--------------------------------------------------------------------------------------------------------------------------------------------------------------------------------------------------------------------------------------|---------------------------------------------------------------------------------------------------------------------------------------------------------------------------------------------------------------------------------------------------------------------------------------------------------|
| 2011  | 2012                              | +/-                                                                  | 2011                                                                                         | 2012                                                                                                                                                                                                                                 | +/-                                                                                                                                                                                                                                                                                                     |
| 2     | 3                                 | + 50.0%                                                              | 8                                                                                            | 6                                                                                                                                                                                                                                    | - 25.0%                                                                                                                                                                                                                                                                                                 |
| 0     | 2                                 |                                                                      | 0                                                                                            | 3                                                                                                                                                                                                                                    |                                                                                                                                                                                                                                                                                                         |
| \$0   | \$126,950                         |                                                                      | \$0                                                                                          | \$99,000                                                                                                                                                                                                                             |                                                                                                                                                                                                                                                                                                         |
| \$0   | \$126,950                         |                                                                      | \$0                                                                                          | \$87,967                                                                                                                                                                                                                             |                                                                                                                                                                                                                                                                                                         |
| 0.0%  | 97.6%                             |                                                                      | 0.0%                                                                                         | 87.5%                                                                                                                                                                                                                                |                                                                                                                                                                                                                                                                                                         |
| 0     | 105                               |                                                                      | 0                                                                                            | 80                                                                                                                                                                                                                                   |                                                                                                                                                                                                                                                                                                         |
| 12    | 7                                 | - 41.7%                                                              |                                                                                              |                                                                                                                                                                                                                                      |                                                                                                                                                                                                                                                                                                         |
| 9.0   | 7.0                               | - 22.2%                                                              |                                                                                              |                                                                                                                                                                                                                                      |                                                                                                                                                                                                                                                                                                         |
|       | 2<br>0<br>\$0<br>\$0<br>0.0%<br>0 | 2011 2012  2 3 0 2 \$0 \$126,950 \$0 \$126,950 0.0% 97.6% 0 105 12 7 | 2011 2012 +/-  2 3 +50.0%  0 2  \$0 \$126,950  \$0 \$126,950  0.0% 97.6%  0 105  12 7 -41.7% | 2011     2012     +/-     2011       2     3     +50.0%     8       0     2      0       \$0     \$126,950      \$0       \$0     \$126,950      \$0       0.0%     97.6%      0.0%       0     105      0       12     7     -41.7% | 2011     2012     + / -     2011     2012       2     3     + 50.0%     8     6       0     2      0     3       \$0     \$126,950      \$0     \$99,000       \$0     \$126,950      \$0     \$87,967       0.0%     97.6%      0.0%     87.5%       0     105      0     80       12     7     -41.7% |