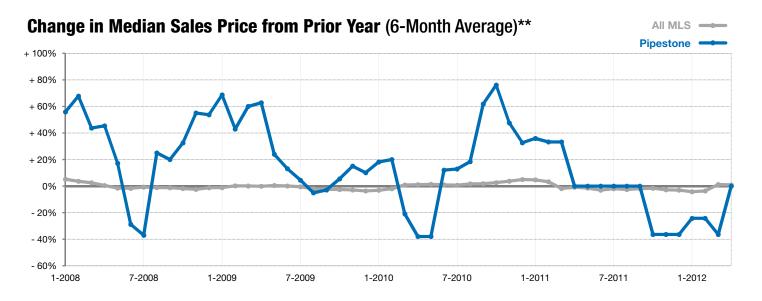

## **Pipestone**

| + 50.0%      |              |                    |  |  |
|--------------|--------------|--------------------|--|--|
| Change in    | Change in    | Change in          |  |  |
| New Listings | Closed Sales | Median Sales Price |  |  |

<sup>\*</sup> Does not account for list prices from any previous listing contracts or seller concessions. | Activity for one month can sometimes look extreme due to small sample size.

<sup>\*\*</sup> Each dot represents the change in median sales price from the prior year using a 6-month weighted average. This means that each of the 6 months used in a dot are proportioned according to their share of sales during that period. | Current as of May 4, 2012. All data from RASE Multiple Listing Service. | Powered by 10K Research and Marketing.