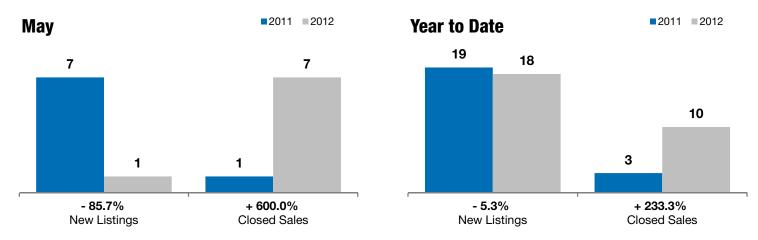

## **Beresford**

- 85.7%

+ 600.0%

+ 11.1%

Change in New Listings Change in Closed Sales

Change in **Median Sales Price** 

Voor to Data

| Union County, SD                         | iviay    |           |          | rear to Date |           |          |
|------------------------------------------|----------|-----------|----------|--------------|-----------|----------|
|                                          | 2011     | 2012      | +/-      | 2011         | 2012      | +/-      |
| New Listings                             | 7        | 1         | - 85.7%  | 19           | 18        | - 5.3%   |
| Closed Sales                             | 1        | 7         | + 600.0% | 3            | 10        | + 233.3% |
| Median Sales Price*                      | \$99,000 | \$110,000 | + 11.1%  | \$153,470    | \$127,375 | - 17.0%  |
| Average Sales Price*                     | \$99,000 | \$106,486 | + 7.6%   | \$205,823    | \$117,015 | - 43.1%  |
| Percent of Original List Price Received* | 90.1%    | 82.8%     | - 8.1%   | 94.1%        | 86.2%     | - 8.4%   |
| Average Days on Market Until Sale        | 249      | 189       | - 24.3%  | 181          | 187       | + 3.1%   |
| Inventory of Homes for Sale              | 23       | 20        | - 13.0%  |              |           |          |
| Months Supply of Inventory               | 15.9     | 7.6       | - 52.4%  |              |           |          |