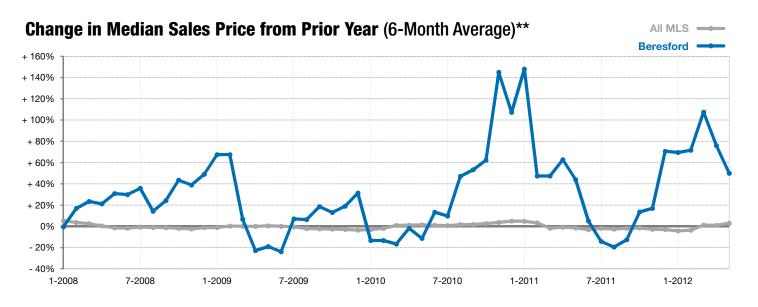

## **Beresford**

- 85.7%

+ 600.0%

+ 11.1%

Change in New Listings Change in Closed Sales

Change in **Median Sales Price** 

Voor to Data

| Union County, SD                         | iviay    |           |          | rear to Date |           |          |
|------------------------------------------|----------|-----------|----------|--------------|-----------|----------|
|                                          | 2011     | 2012      | +/-      | 2011         | 2012      | +/-      |
| New Listings                             | 7        | 1         | - 85.7%  | 19           | 18        | - 5.3%   |
| Closed Sales                             | 1        | 7         | + 600.0% | 3            | 10        | + 233.3% |
| Median Sales Price*                      | \$99,000 | \$110,000 | + 11.1%  | \$153,470    | \$127,375 | - 17.0%  |
| Average Sales Price*                     | \$99,000 | \$106,486 | + 7.6%   | \$205,823    | \$117,015 | - 43.1%  |
| Percent of Original List Price Received* | 90.1%    | 82.8%     | - 8.1%   | 94.1%        | 86.2%     | - 8.4%   |
| Average Days on Market Until Sale        | 249      | 189       | - 24.3%  | 181          | 187       | + 3.1%   |
| Inventory of Homes for Sale              | 23       | 20        | - 13.0%  |              |           |          |
| Months Supply of Inventory               | 15.9     | 7.6       | - 52.4%  |              |           |          |

<sup>\*</sup> Does not account for list prices from any previous listing contracts or seller concessions. | Activity for one month can sometimes look extreme due to small sample size.

<sup>\*\*</sup> Each dot represents the change in median sales price from the prior year using a 6-month weighted average. This means that each of the 6 months used in a dot are proportioned according to their share of sales during that period. | Current as of June 6, 2012. All data from RASE Multiple Listing Service. | Powered by 10K Research and Marketing.