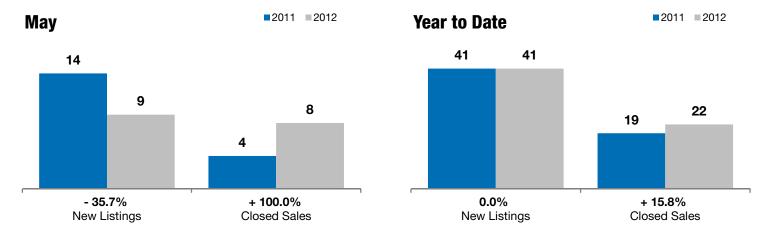

## **Dell Rapids**

- 35.7%

+ 100.0%

+ 23.9%

Change in **New Listings** 

Change in Closed Sales

Change in **Median Sales Price** 

|           | мау                                                     |                                                                                          |                                                                                                                                                                                                                                                          | Year to Date                                                                                                                                                                                                                                                                                                                                                                                                                                          |                                                                                                                                                                                                                                                                                                                                                                                                                                                                                                                                                        |  |
|-----------|---------------------------------------------------------|------------------------------------------------------------------------------------------|----------------------------------------------------------------------------------------------------------------------------------------------------------------------------------------------------------------------------------------------------------|-------------------------------------------------------------------------------------------------------------------------------------------------------------------------------------------------------------------------------------------------------------------------------------------------------------------------------------------------------------------------------------------------------------------------------------------------------|--------------------------------------------------------------------------------------------------------------------------------------------------------------------------------------------------------------------------------------------------------------------------------------------------------------------------------------------------------------------------------------------------------------------------------------------------------------------------------------------------------------------------------------------------------|--|
| 2011      | 2012                                                    | +/-                                                                                      | 2011                                                                                                                                                                                                                                                     | 2012                                                                                                                                                                                                                                                                                                                                                                                                                                                  | +/-                                                                                                                                                                                                                                                                                                                                                                                                                                                                                                                                                    |  |
| 14        | 9                                                       | - 35.7%                                                                                  | 41                                                                                                                                                                                                                                                       | 41                                                                                                                                                                                                                                                                                                                                                                                                                                                    | 0.0%                                                                                                                                                                                                                                                                                                                                                                                                                                                                                                                                                   |  |
| 4         | 8                                                       | + 100.0%                                                                                 | 19                                                                                                                                                                                                                                                       | 22                                                                                                                                                                                                                                                                                                                                                                                                                                                    | + 15.8%                                                                                                                                                                                                                                                                                                                                                                                                                                                                                                                                                |  |
| \$125,750 | \$155,750                                               | + 23.9%                                                                                  | \$129,700                                                                                                                                                                                                                                                | \$167,750                                                                                                                                                                                                                                                                                                                                                                                                                                             | + 29.3%                                                                                                                                                                                                                                                                                                                                                                                                                                                                                                                                                |  |
| \$121,250 | \$166,715                                               | + 37.5%                                                                                  | \$146,055                                                                                                                                                                                                                                                | \$185,637                                                                                                                                                                                                                                                                                                                                                                                                                                             | + 27.1%                                                                                                                                                                                                                                                                                                                                                                                                                                                                                                                                                |  |
| 96.6%     | 95.1%                                                   | - 1.5%                                                                                   | 93.6%                                                                                                                                                                                                                                                    | 92.3%                                                                                                                                                                                                                                                                                                                                                                                                                                                 | - 1.4%                                                                                                                                                                                                                                                                                                                                                                                                                                                                                                                                                 |  |
| 112       | 60                                                      | - 46.2%                                                                                  | 106                                                                                                                                                                                                                                                      | 108                                                                                                                                                                                                                                                                                                                                                                                                                                                   | + 1.6%                                                                                                                                                                                                                                                                                                                                                                                                                                                                                                                                                 |  |
| 41        | 41                                                      | 0.0%                                                                                     |                                                                                                                                                                                                                                                          |                                                                                                                                                                                                                                                                                                                                                                                                                                                       |                                                                                                                                                                                                                                                                                                                                                                                                                                                                                                                                                        |  |
| 10.9      | 8.5                                                     | - 22.2%                                                                                  |                                                                                                                                                                                                                                                          |                                                                                                                                                                                                                                                                                                                                                                                                                                                       |                                                                                                                                                                                                                                                                                                                                                                                                                                                                                                                                                        |  |
|           | 14<br>4<br>\$125,750<br>\$121,250<br>96.6%<br>112<br>41 | 2011 2012  14 9 4 8  \$125,750 \$155,750  \$121,250 \$166,715  96.6% 95.1%  112 60 41 41 | 2011     2012     + / -       14     9     - 35.7%       4     8     + 100.0%       \$125,750     \$155,750     + 23.9%       \$121,250     \$166,715     + 37.5%       96.6%     95.1%     - 1.5%       112     60     - 46.2%       41     41     0.0% | 2011         2012         + / -         2011           14         9         - 35.7%         41           4         8         + 100.0%         19           \$125,750         \$155,750         + 23.9%         \$129,700           \$121,250         \$166,715         + 37.5%         \$146,055           96.6%         95.1%         - 1.5%         93.6%           112         60         - 46.2%         106           41         41         0.0% | 2011         2012         + / -         2011         2012           14         9         - 35.7%         41         41           4         8         + 100.0%         19         22           \$125,750         \$155,750         + 23.9%         \$129,700         \$167,750           \$121,250         \$166,715         + 37.5%         \$146,055         \$185,637           96.6%         95.1%         - 1.5%         93.6%         92.3%           112         60         - 46.2%         106         108           41         41         0.0% |  |