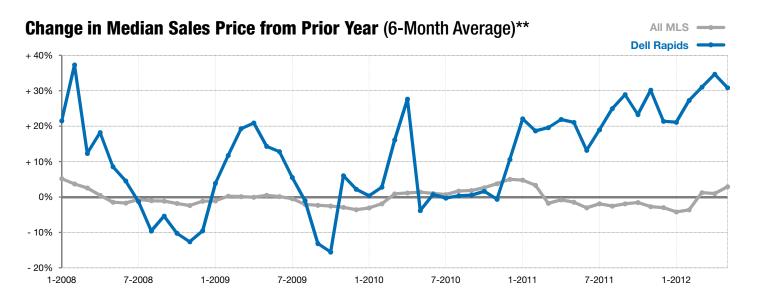

<sup>\*</sup> Does not account for list prices from any previous listing contracts or seller concessions. | Activity for one month can sometimes look extreme due to small sample size.

<sup>\*\*</sup> Each dot represents the change in median sales price from the prior year using a 6-month weighted average. This means that each of the 6 months used in a dot are proportioned according to their share of sales during that period. | Current as of June 6, 2012. All data from RASE Multiple Listing Service. | Powered by 10K Research and Marketing.